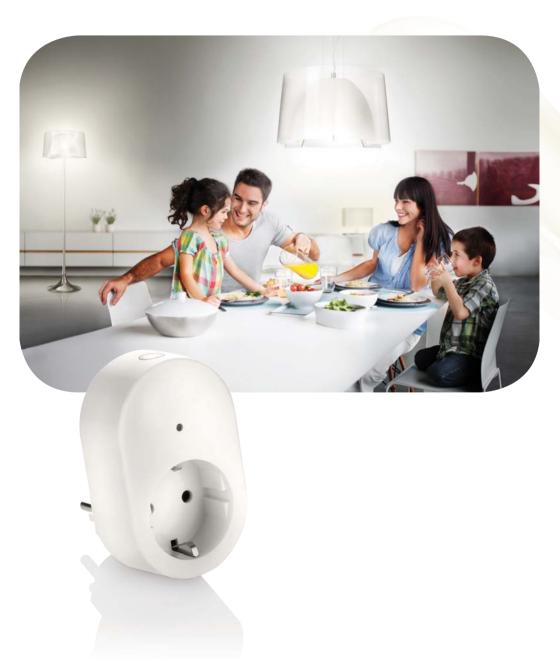

> **Living**Whites Luminaire Control Plug

LivingAmbiance Luminaires PHI

#### **Living**Whites Luminaire Control plug & Energy saver

YOU don't have to change your existing luminaires to bring LivingAmbiance into your home. Simply replace your current bulbs with LivingWhites, or add a LivingWhites luminaire control plug, and your own luminaires will work seamlessly together with other Philips LivingAmbiance products.