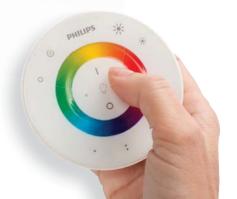

Pick from an infinite range of colours to suit your mood

### **Living**Colors Gen2

Bright sunshine yellow when it's grey outside. A pale leaf-green to relax you. Touch the colour ring and LivingColors lights up your world in any shade you choose, from soothing pastel shades to rich, intense colours.