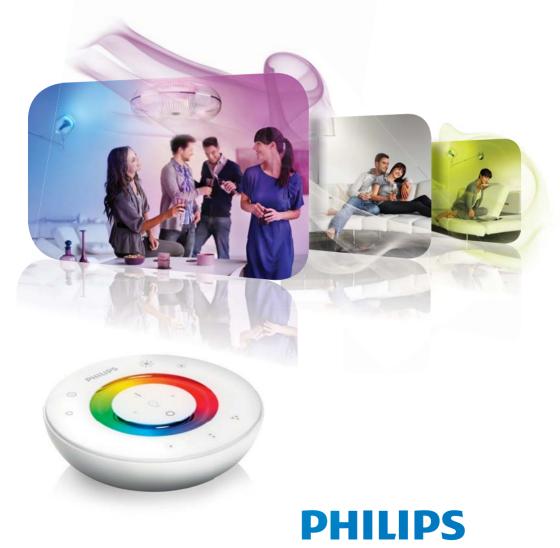

# **Living**Ambiance Create the light for the moment

sense and simplicity

SO what's happening at your place today? Are you going to be relaxing, socialising, or maybe even getting romantic? Whatever you've got planned, just imagine being able to choose from an endless variety of ways to light up your home to match the moment!

Why not add a seductive, rosy glow over the table for a special dinner with your partner? Imagine how creating pools of warm, white lighting could make an evening with friends feel even cosier. And wouldn't it be great to be able to brighten up a dark winter day by splashing your walls with a golden-yellow glow? With LivingAmbiance, you can create any ambience you want in white and coloured light at the touch of a button. All of the LivingAmbiance products work together via the same intuitive remote control, with which you can dim or change the colour of your lights – individually or together – in any combination you please. You can even store up to three of your favourite settings, so you can call them up with one touch of the button. The moments of your life have never been illuminated like this before!

Pick from an infinite range of colours to suit your mood