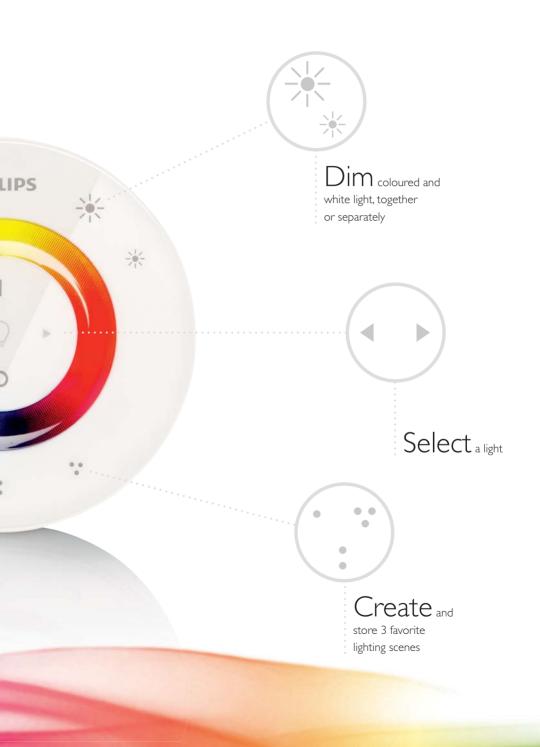

Why not add a seductive, rosy glow over the table for a special dinner with your partner? Imagine how creating pools of warm, white lighting could make an evening with friends feel even cosier. And wouldn't it be great to be able to brighten up a dark winter day by splashing your walls with a golden-yellow glow? With LivingAmbiance, you can create any ambience you want in white and coloured light at the touch of a button. All of the LivingAmbiance products work together via the same intuitive remote control, with which you can dim or change the colour of your lights – individually or together – in any combination you please. You can even store up to three of your favourite settings, so you can call them up with one touch of the button. The moments of your life have never been illuminated like this before!

### Adjust each light individually, or in any combination

PHI

0

2 Create and store 3 favorite lighting scenes

Control multiple lights with one remote

Create the light for the moment

LivingWhites Dimmable energy saver