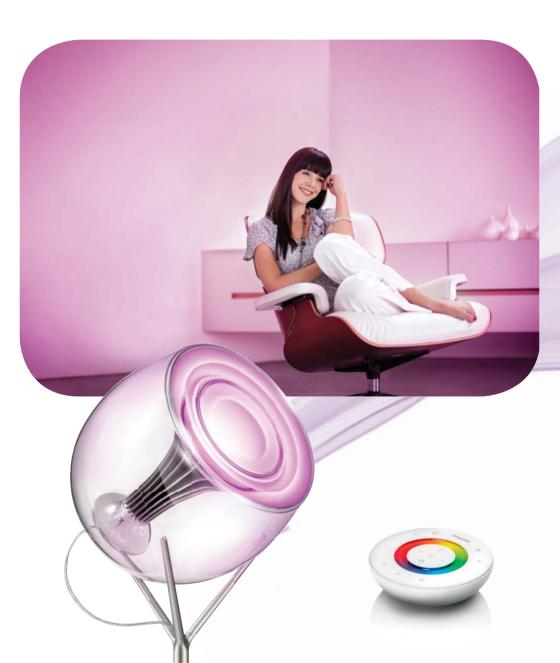

#### LivingAmbiance Luminaires

Stylish magenta and dim warm white for when friends come round for a drink. Dreamy blue and bright white for reading alone. A lively dash of pink for the little one's birthday party.

With LivingAmbiance luminaires, you can bathe your home in an endless range of colours, combined with exactly the amount of white light you want. LivingAmbiance luminaires are available as stylish table, floor and ceiling lamps.