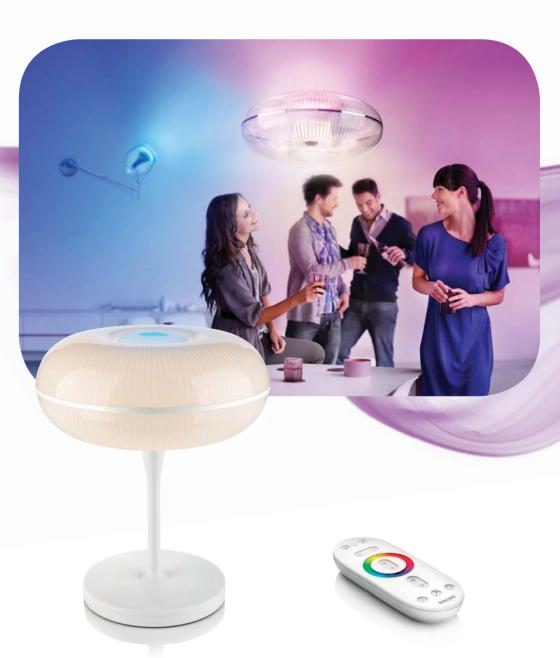

#### LivingAmbiance Luminaires

Stylish magenta and dim warm white for when friends come round for a drink. Dreamy blue and bright white for reading alone. A lively dash of pink for the little one's birthday party.

With LivingAmbiance luminaires, you can bathe your home in an endless range of colours, combined with exactly the amount of white light you want. LivingAmbiance luminaires are available as stylish table, floor and ceiling lamps.