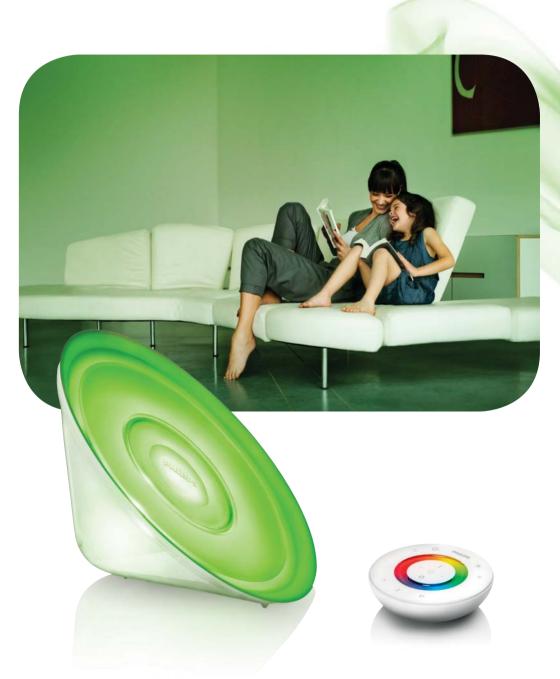

#### LivingAmbiance Luminaires

Stylish magenta and dim warm white for when friends come round for a drink. Dreamy blue and bright white for reading alone. A lively dash of pink for the little one's birthday party.

With LivingAmbiance luminaires, you can bathe your home in an endless range of colours, combined with exactly the amount of white light you want. LivingAmbiance luminaires are available as stylish table, floor and ceiling lamps.