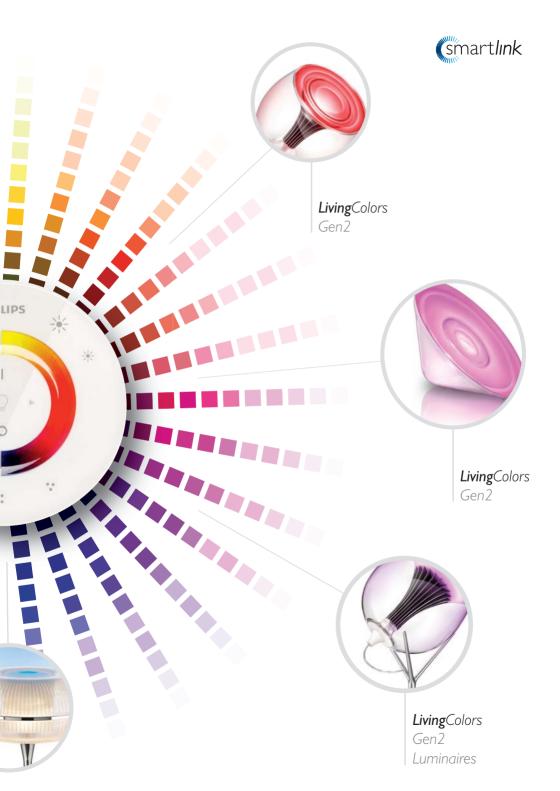

### **Living**Colors Gen2

Bright sunshine yellow when it's grey outside. A pale leaf-green to relax you. Touch the colour ring and LivingColors lights up your world in any shade you choose, from soothing pastel shades to rich, intense colours.

With LivingColors, you can explore light in ways you never thought possible – simply adjust it to match your mood and enjoy!

SmartLink logo on the box = works with other SmartLink products

**Living**Colors Gen2

Flood a wall with warm yellows to drive away the winter. Or create a purple glow to unwind. Philips LivingColors luminaires rotate, twist and extend so you can direct light wherever you want it to suit your mood or occasion.

SmartLink logo on the box = works with other SmartLink products