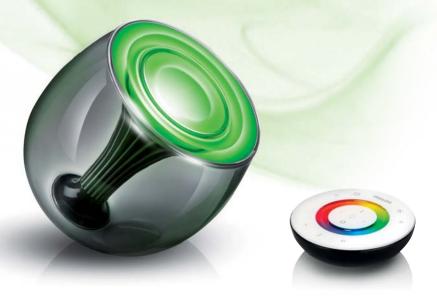

### **Living**Colors Gen2

Bright sunshine yellow when it's grey outside. A pale leaf-green to relax you. Touch the colour ring and LivingColors lights up your world in any shade you choose, from soothing pastel shades to rich, intense colours.

With LivingColors, you can explore light in ways you never thought possible – simply adjust it to match your mood and enjoy!

SmartLink logo on the box = works with other SmartLink products

**Living**Colors Gen2