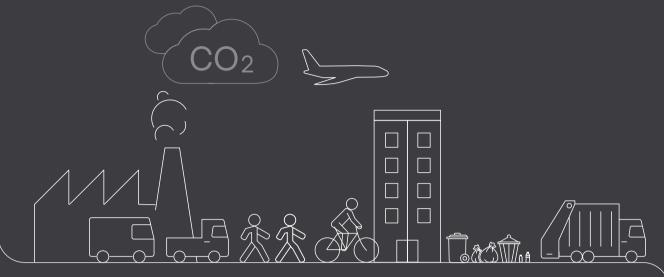

## The challenges

**Climate change** caused by carbon emissions is threatening our planet

**Global population** is increasing with more people living in cities

More resources are needed and create more waste