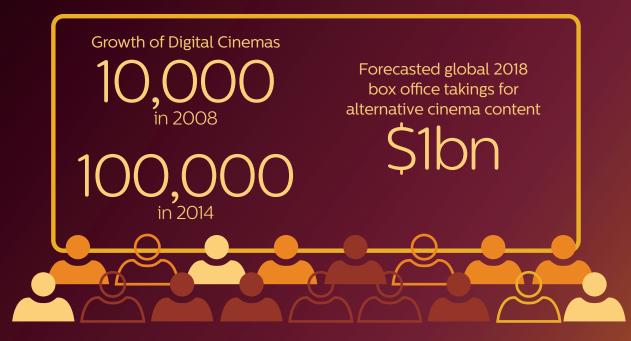

## And enhances event content experiences

Greater in hall ambiance recreation for concerts, performances and events

So immersive it is like being at a live music concert

Creates a more sensory, interactive and memorable experience