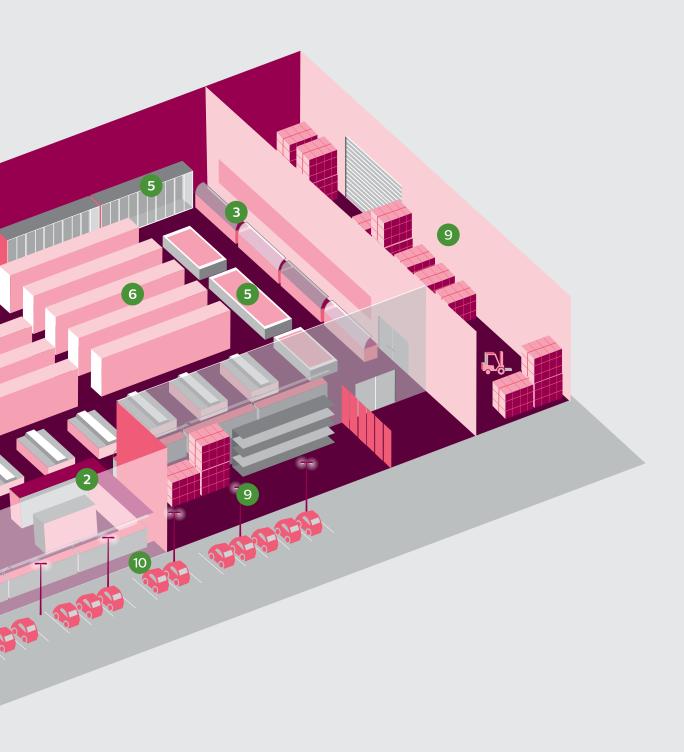

### of a supermarket

Cheese, bread and pastries

**Meat and fish** 

Wines and spirits

Freezers and coolers

Feature ceiling

Checkout counters

Warehouse and cold store