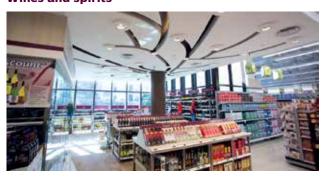

### of a supermarket

Cheese, bread and pastries

**Meat and fish** 

Wines and spirits

Freezers and coolers

Feature ceiling

Checkout counters

Warehouse and cold store

#### Cheese, bread and pastries

**Aisles and shelves** 

**Meat and fish** 

Feature ceiling

Wines and spirits

War D