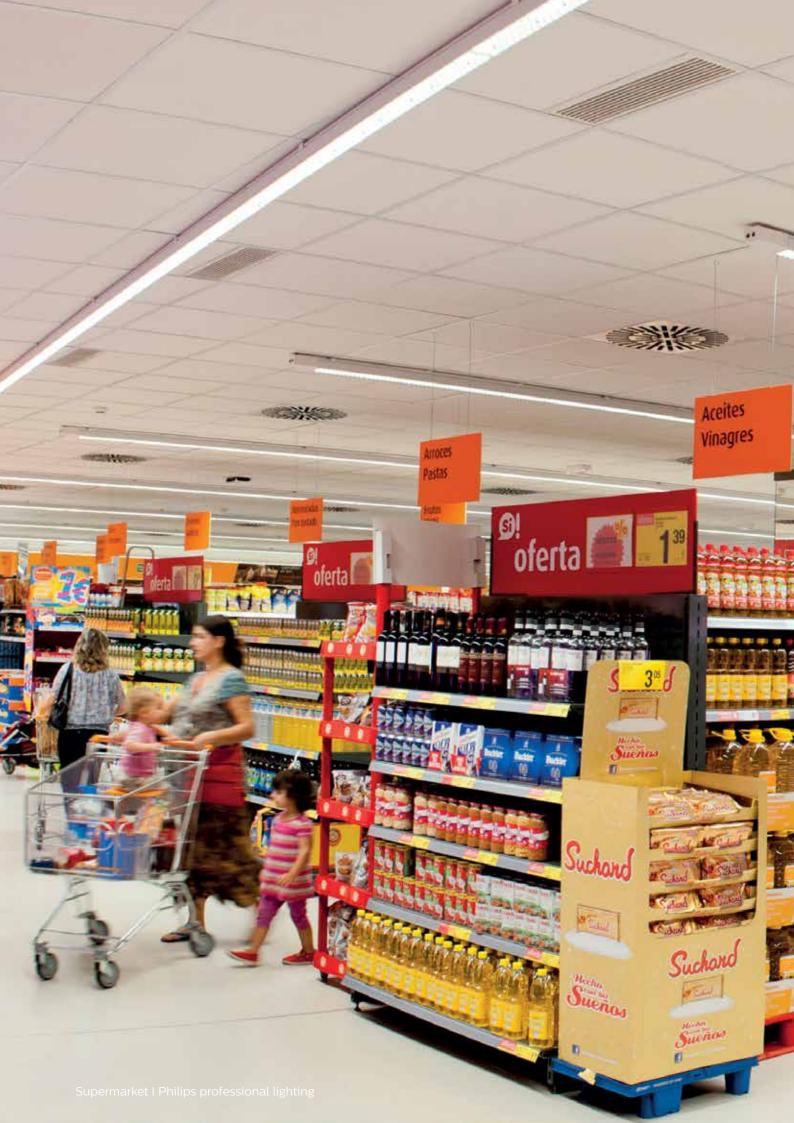

## Overview

### of a supermarket

Cheese, bread and pastries

**Meat and fish** 

Wines and spirits

Freezers and coolers

Feature ceiling

Checkout counters

Warehouse and cold store