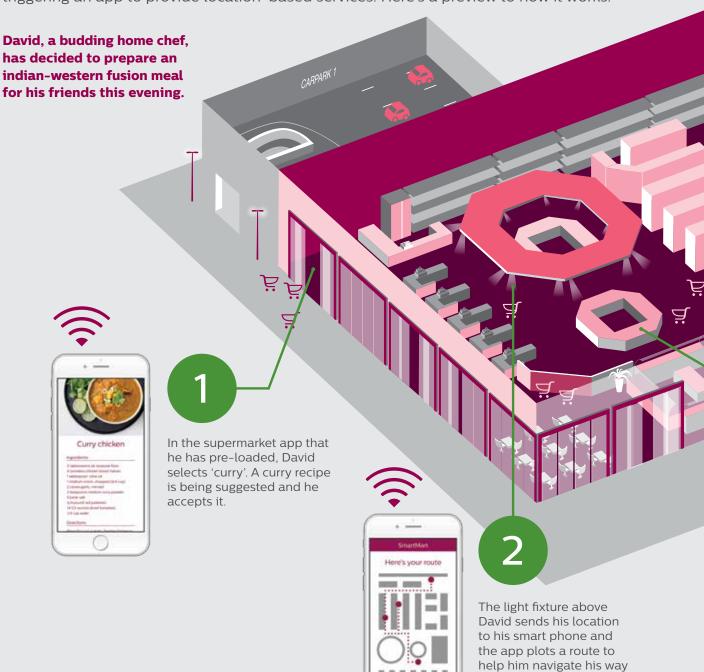

# innovative supermarkets

At Philips, we have recently announced the world's first major installation of our connected lighting system with LED-based indoor positioning for Carrefour, France. Energy efficient Philips LED lighting can now use light to transmit a location signal to a shopper's smartphone, triggering an app to provide location-based services. Here's a preview to how it works.