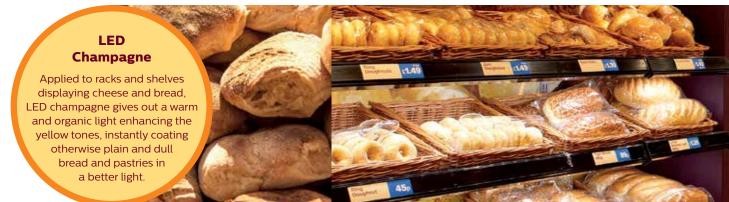

### A perfect match

Food and lighting experts will always recommend the best LED lighting for the appearance of fresh foods to be accurately represented, at the same time minimizing discoloration due to harsh lighting. Here are some of the best choices put forward by our in-house experts.