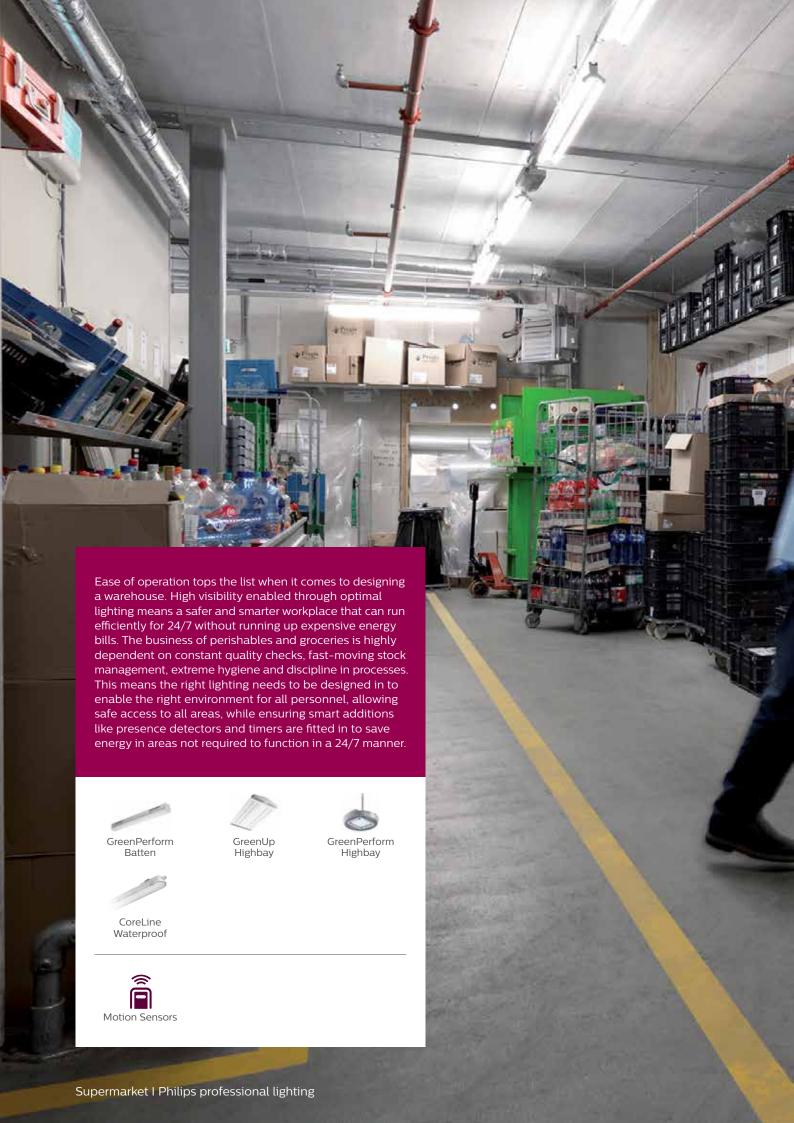

### of a supermarket

Cheese, bread and pastries

**Meat and fish** 

Wines and spirits

Freezers and coolers

Feature ceiling

Checkout counters

Warehouse and cold store

#### Cheese, bread and pastries

**Aisles and shelves** 

**Meat and fish** 

Feature ceiling

Wines and spirits

War D