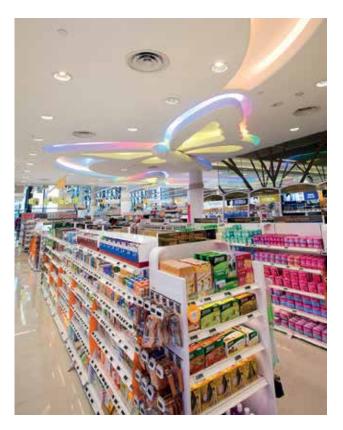

### Freezers and coolers

#### Cheese, bread and pastries

**Aisles and shelves** 

**Meat and fish** 

Feature ceiling

Wines and spirits

War D