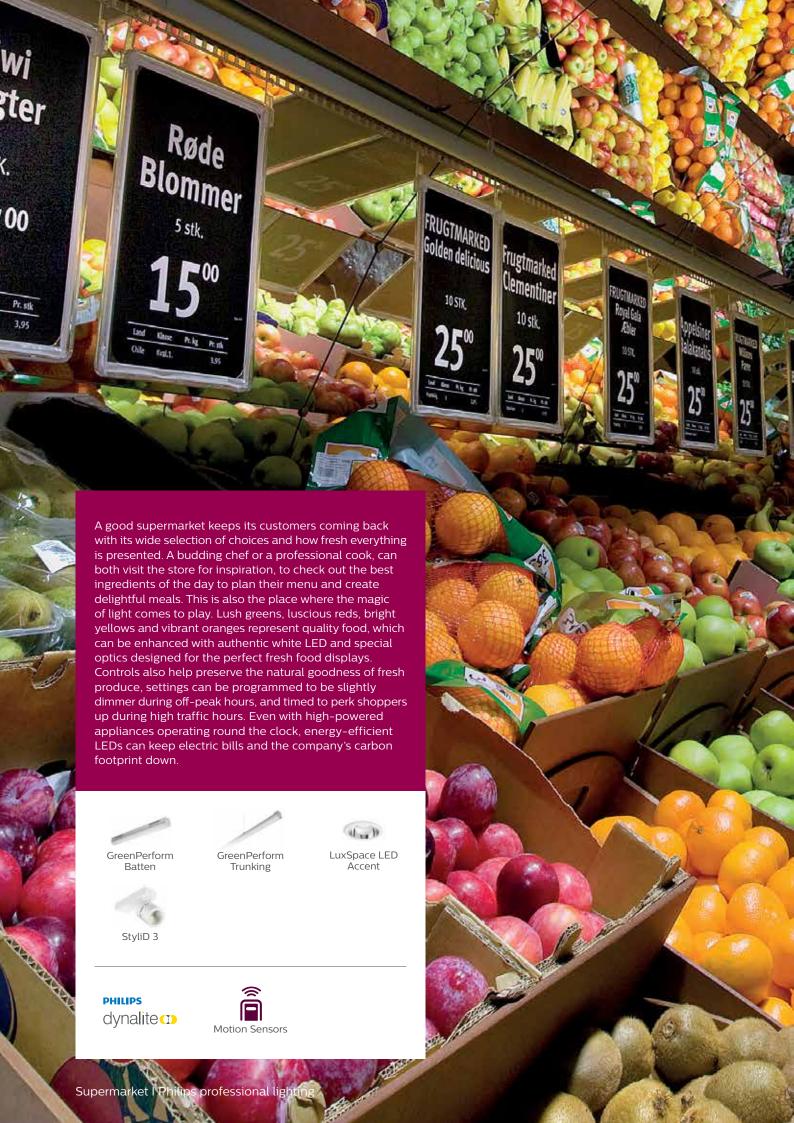

#### Fruits and vegetables

### A perfect match

Food and lighting experts will always recommend the best LED lighting for the appearance of fresh foods to be accurately represented, at the same time minimizing discoloration due to harsh lighting. Here are some of the best choices put forward by our in-house experts.