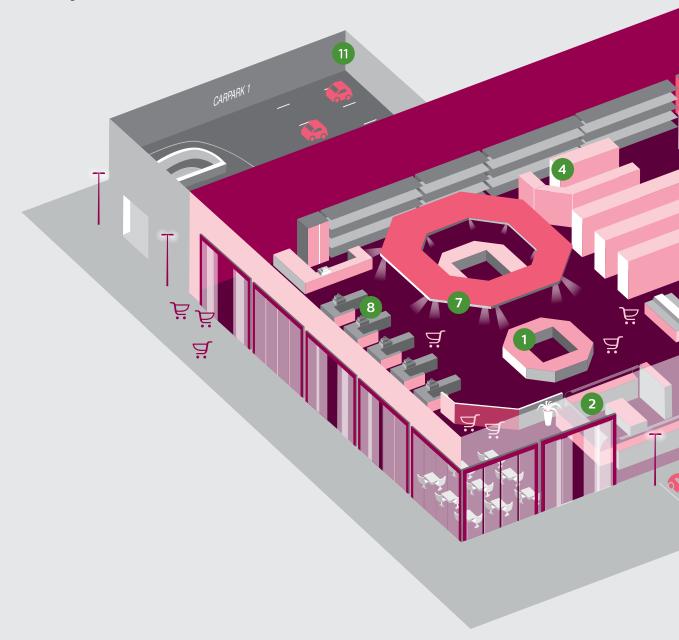

## Overview

### of a supermarket

Cheese, bread and pastries

**Meat and fish** 

Wines and spirits

Freezers and coolers

Feature ceiling

Checkout counters

Warehouse and cold store

Outdoor parking and façade

Indoor parking

Add interest and elevate the experience

#### Fruits and vegetables

### Freezers and coolers

#### Cheese, bread and pastries

**Aisles and shelves** 

**Meat and fish** 

Feature ceiling

Wines and spirits

War D

#### Outdoor parking and façade

#### **Indoor parking**