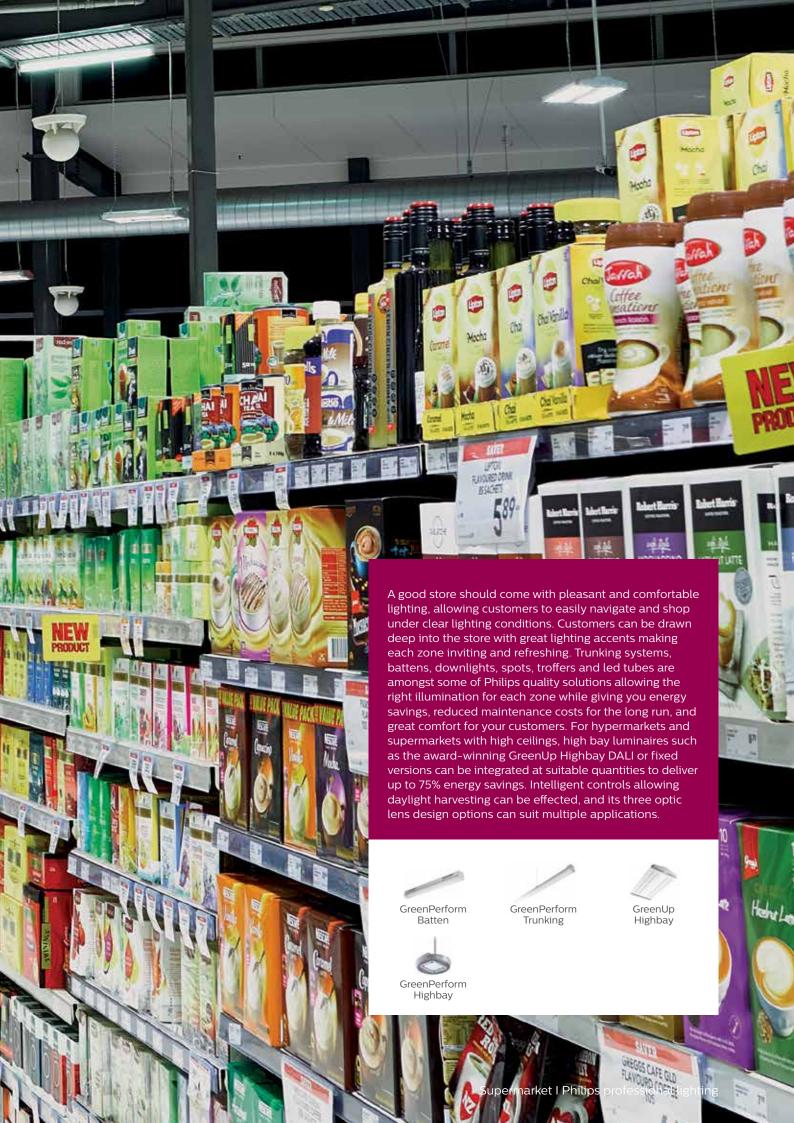

#### Cheese, bread and pastries

**Aisles and shelves** 

**Meat and fish** 

Feature ceiling

Wines and spirits

War D

#### **GreenPerform Batten**

High-quality LED batten with a high system efficacy of up to 50% in energy savings compared to fluorescent battens

- Reliable and high quality with robust housing of long lifetime
- With flexible optics and mounting accessories, suitable across a variety of applications
- Good color uniformity and high vertical illuminance

#### **GreenPerform Highbay**

Designed to replace 250W and 400W Philips MH highbays, the GreenPerform Highbay provides up to 60% energy savings and reduces glare by as much as 20%.

- IP65 protection and 50,000 hrs @ L70
- · Advanced control interface
- Easy to install with 3m long power cord and IP65 connector

#### **GreenPerform Trunking**

Modular design for flexible installation. With power cable, multi-channel design for standalone control. For over 100m successive installation with high linearity

- · Energy savings of up to 50%
- High quality, uniform and continuous end-to-end light
- Choice of 3 beam angles for optimal light distribution