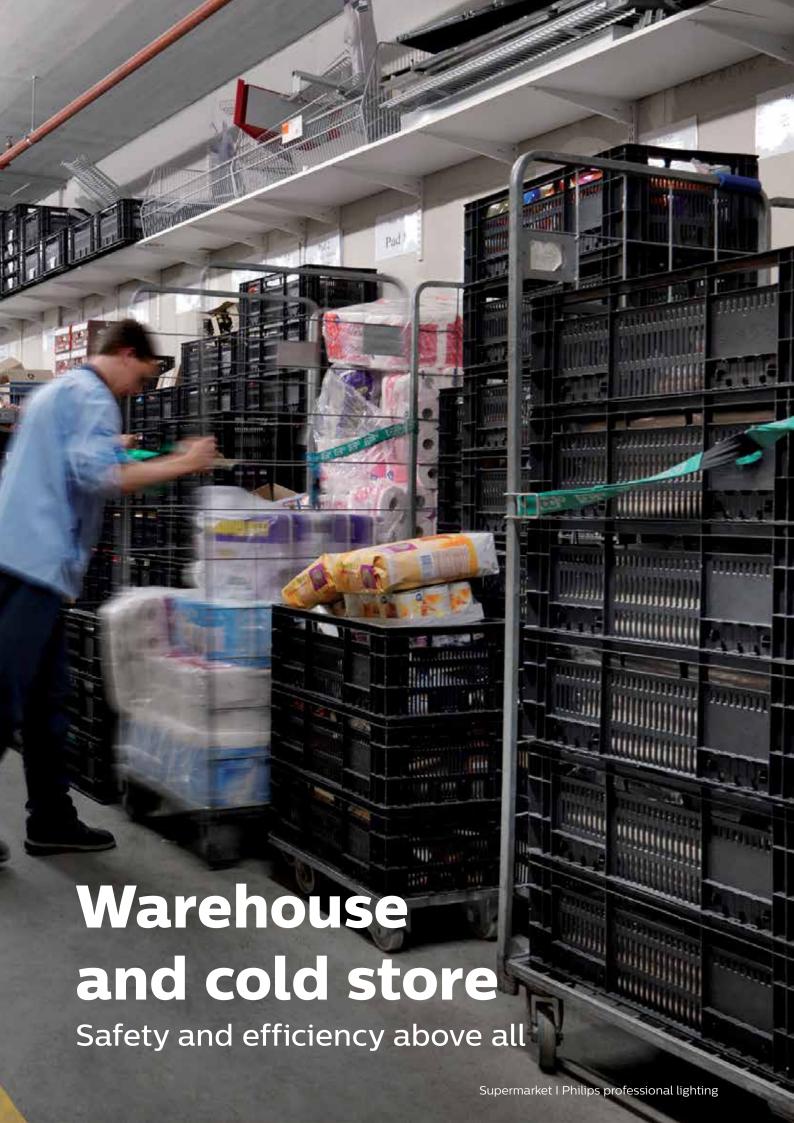

### of a supermarket

Cheese, bread and pastries

**Meat and fish** 

Wines and spirits

Freezers and coolers

Feature ceiling

Checkout counters

Warehouse and cold store

#### Cheese, bread and pastries

**Aisles and shelves** 

**Meat and fish** 

Feature ceiling

Wines and spirits

War D