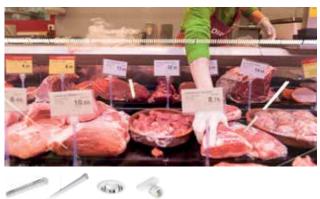

### of a supermarket

Cheese, bread and pastries

**Meat and fish** 

Wines and spirits

Freezers and coolers

Feature ceiling

Checkout counters

Warehouse and cold store

#### Cheese, bread and pastries

**Aisles and shelves** 

**Meat and fish** 

Feature ceiling

Wines and spirits

War D

### A perfect match

Food and lighting experts will always recommend the best LED lighting for the appearance of fresh foods to be accurately represented, at the same time minimizing discoloration due to harsh lighting. Here are some of the best choices put forward by our in-house experts.