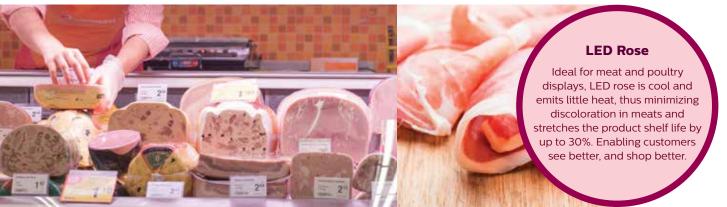

### A perfect match

Food and lighting experts will always recommend the best LED lighting for the appearance of fresh foods to be accurately represented, at the same time minimizing discoloration due to harsh lighting. Here are some of the best choices put forward by our in-house experts.