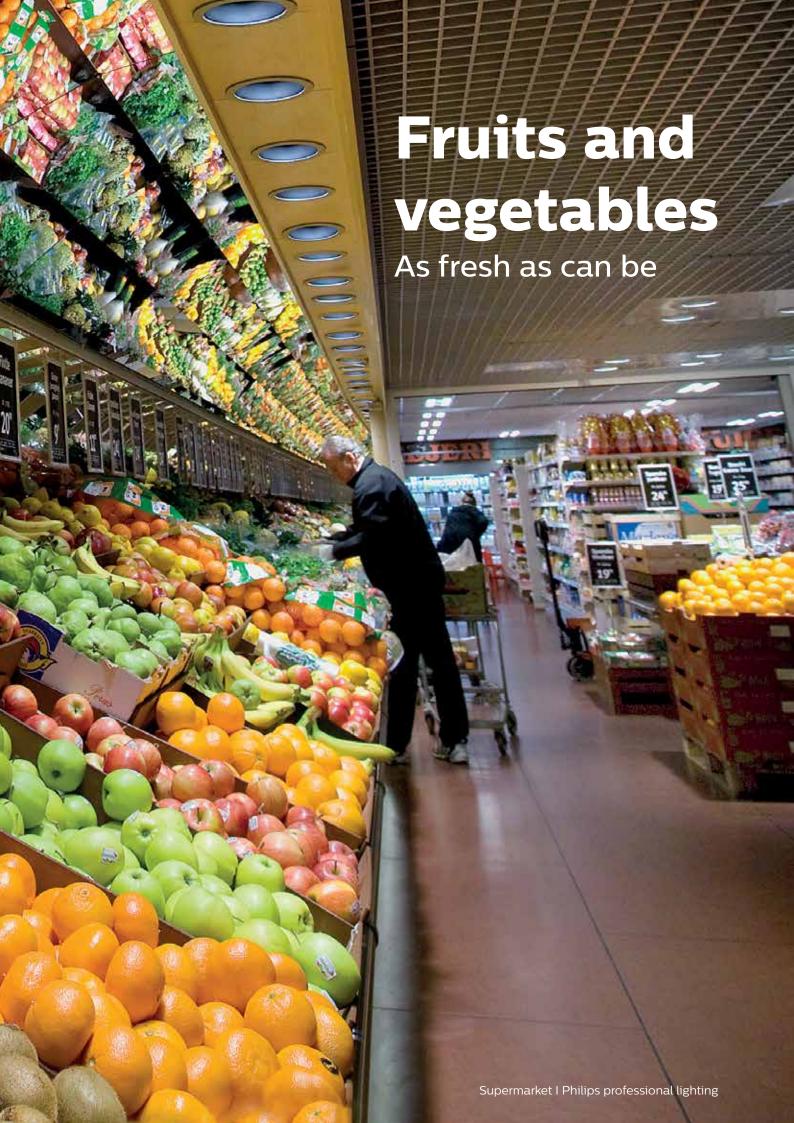

#### Fruits and vegetables

### A perfect match

Food and lighting experts will always recommend the best LED lighting for the appearance of fresh foods to be accurately represented, at the same time minimizing discoloration due to harsh lighting. Here are some of the best choices put forward by our in-house experts.