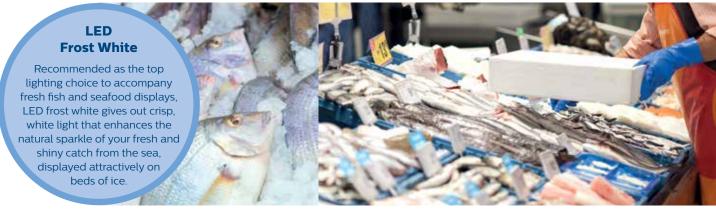

### A perfect match

Food and lighting experts will always recommend the best LED lighting for the appearance of fresh foods to be accurately represented, at the same time minimizing discoloration due to harsh lighting. Here are some of the best choices put forward by our in-house experts.