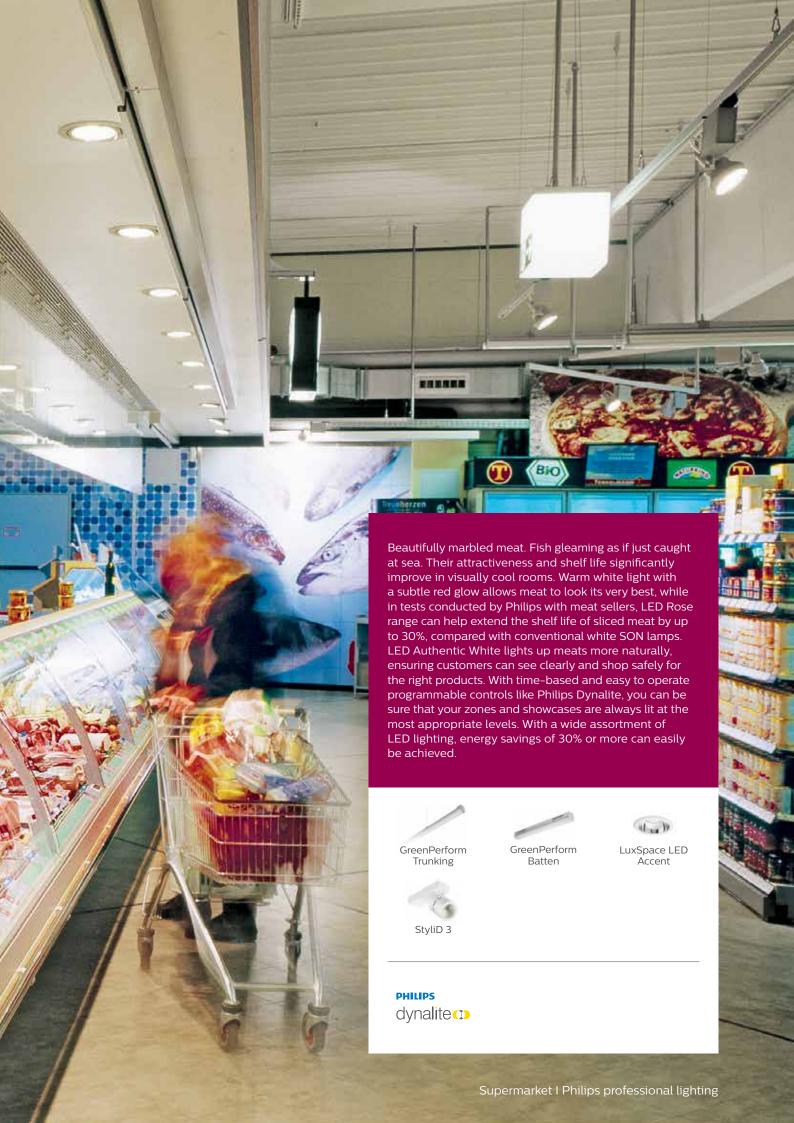

### A perfect match

Food and lighting experts will always recommend the best LED lighting for the appearance of fresh foods to be accurately represented, at the same time minimizing discoloration due to harsh lighting. Here are some of the best choices put forward by our in-house experts.