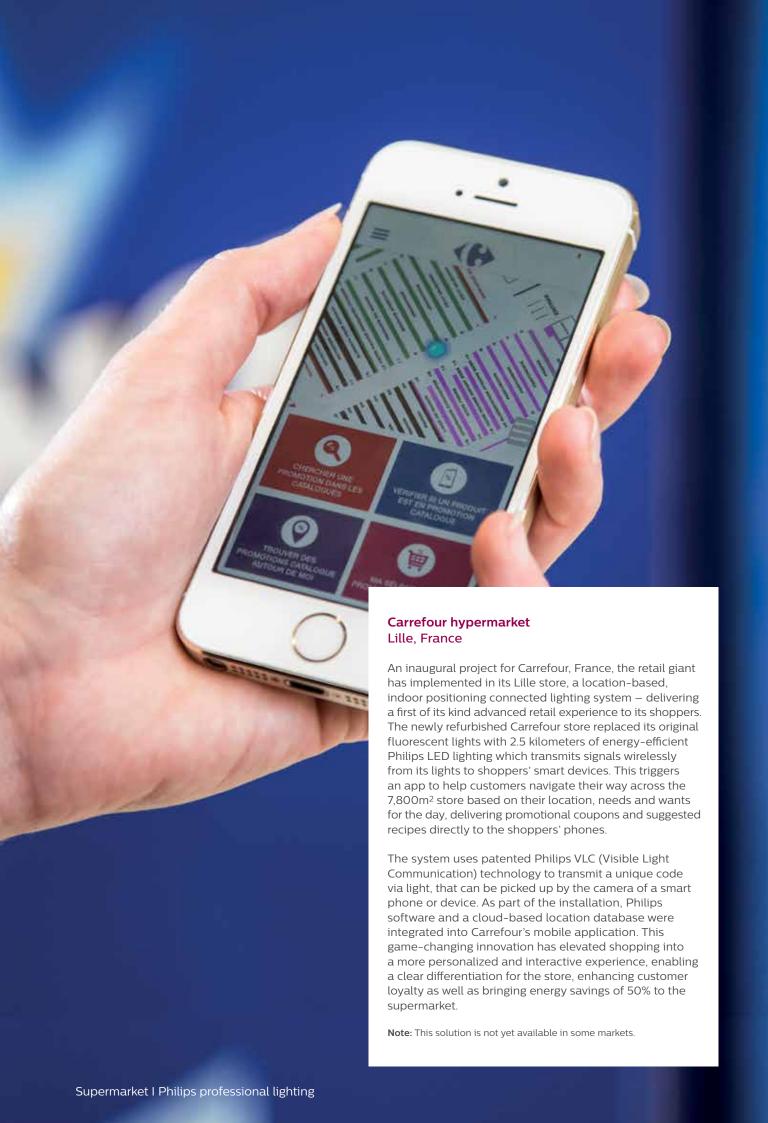

# innovative supermarkets

At Philips, we have recently announced the world's first major installation of our connected lighting system with LED-based indoor positioning for Carrefour, France. Energy efficient Philips LED lighting can now use light to transmit a location signal to a shopper's smartphone, triggering an app to provide location-based services. Here's a preview to how it works.

to the exact ingredients that

will interest him.

**Note:** The illustrated solution is not yet available in some markets.