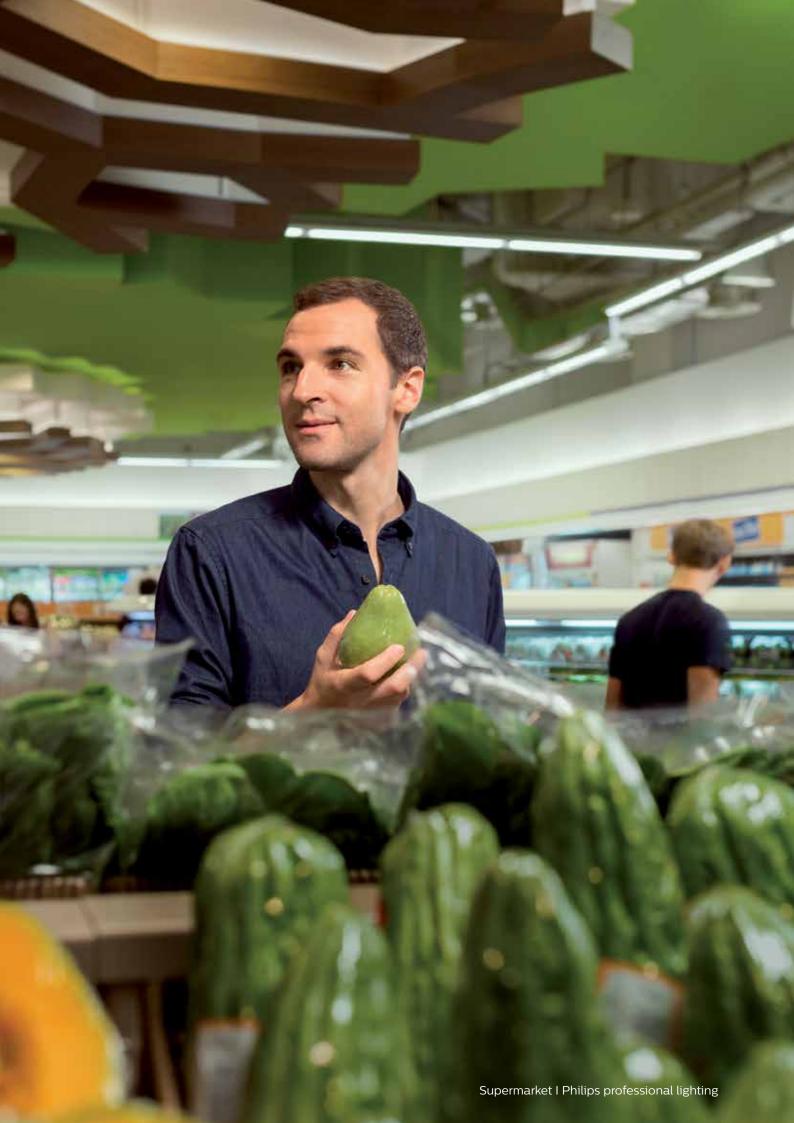

### A perfect match

Food and lighting experts will always recommend the best LED lighting for the appearance of fresh foods to be accurately represented, at the same time minimizing discoloration due to harsh lighting. Here are some of the best choices put forward by our in-house experts.