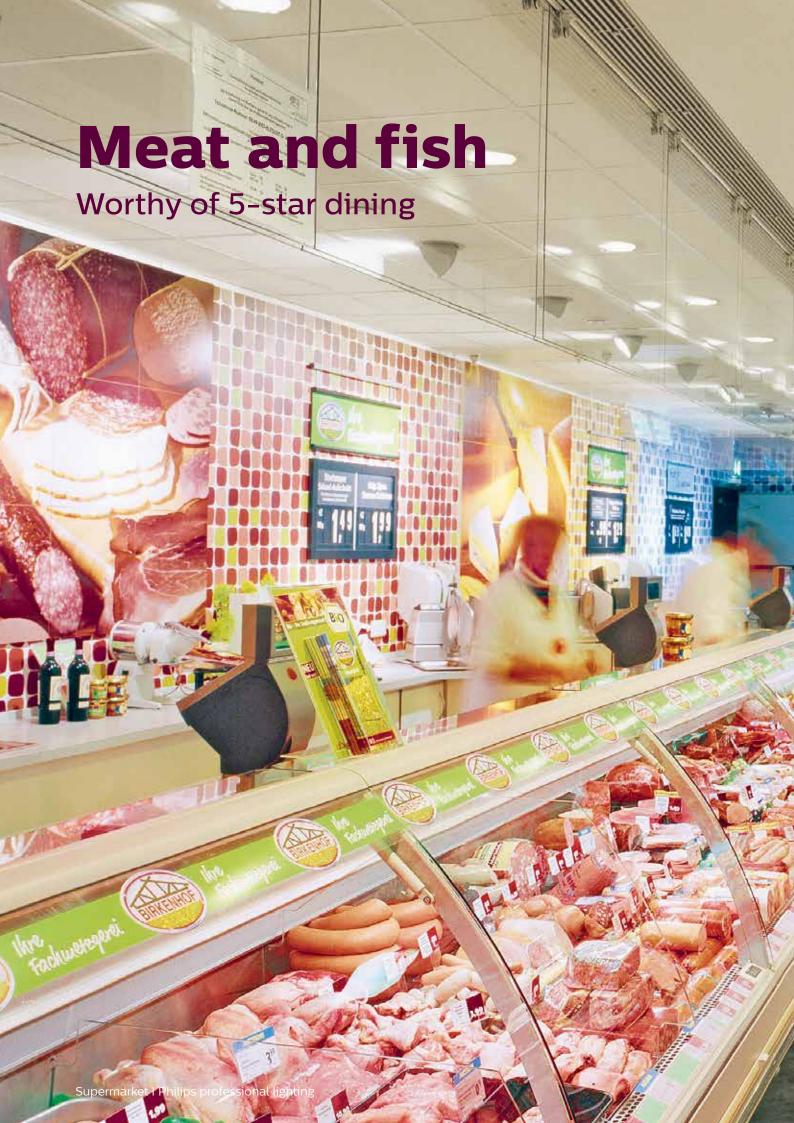

### of a supermarket

Cheese, bread and pastries

**Meat and fish** 

Wines and spirits

Freezers and coolers

Feature ceiling

Checkout counters

Warehouse and cold store