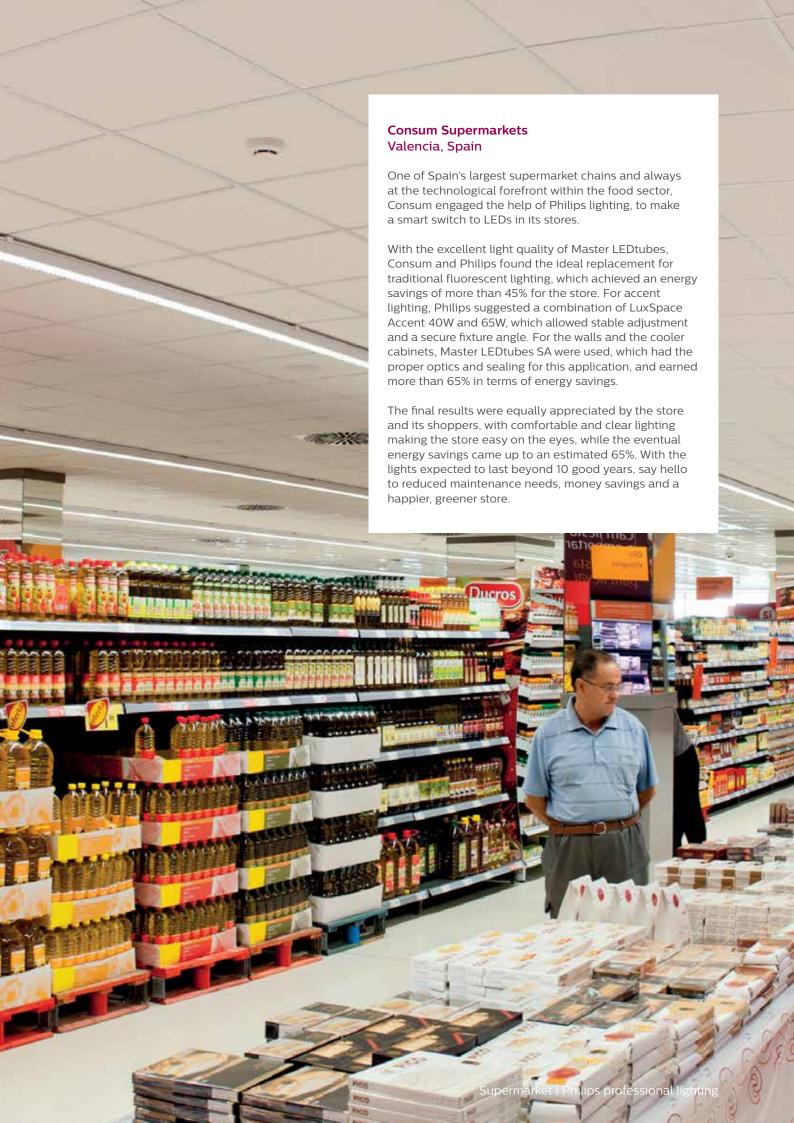

## Overview

### of a supermarket

Cheese, bread and pastries

**Meat and fish** 

Wines and spirits

Freezers and coolers

Feature ceiling

Checkout counters

Warehouse and cold store