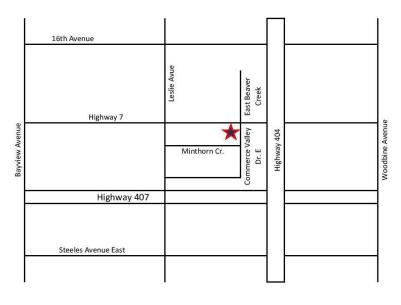

## Click here to book your next reservation

★ Hilton Garden Inn Toronto/Markham
300 Commerce Valley Drive East, Thornhill, ON L3T 7X3
Philip's
281 Hillmount Rd, Markham, ON L6C 2S3
Distance: 7 Km

Karen King, Director of Sales 905-695-8181 or <u>karen.king4@hilton.com</u>