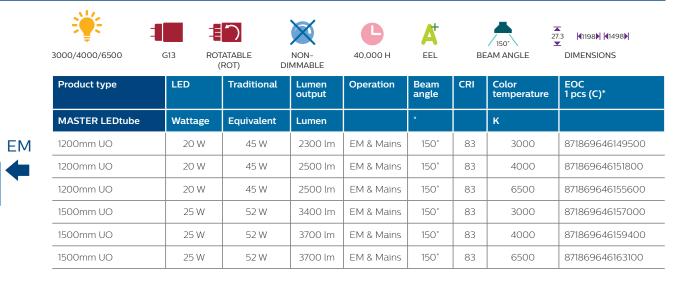

## **Product data**

## The right LEDtube for **demanding applications**

Whatever your lighting application, the Philips MASTER LEDtube portfolio has the right LEDtube for you.

With an ultra output of 2300 lm to 3700 lm, our Ultra Output LEDtube range combines outstanding efficiency of 148 lm/W with the high quality light required by the most demanding applications. A simple switch that comes in a choice of two lengths and three color temperatures, with rotating end-caps.