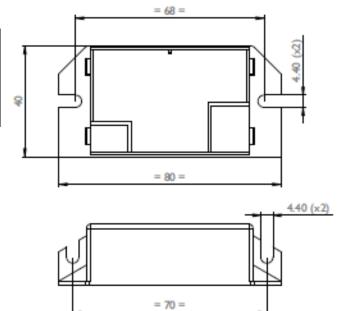

#### **Dimension Figures**

| Dimensions               | 80mmx40mmx22mm         |           |  |  |
|--------------------------|------------------------|-----------|--|--|
|                          |                        |           |  |  |
| Fixing                   | Suitable for M4 Screws |           |  |  |
|                          |                        |           |  |  |
|                          | Mains                  | Connector |  |  |
| Connector(Wire Assembly) | Output                 | Connector |  |  |
|                          | Black                  | Negative  |  |  |
|                          | Red                    | Positive  |  |  |