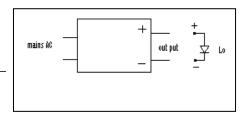

A 240V |  |  |  |
| Input Voltage   | 140-280V                             |  |  |  |
| Input Frequency | 50/60 Hz                             |  |  |  |

### **Electrical Specifications**

| Input Power | Output  | Output  | Max T   | Output | Max THD | Min    | Surge      | IP | Application | Weight |
|-------------|---------|---------|---------|--------|---------|--------|------------|----|-------------|--------|
| (W)         | current | Voltage | Case    | Power  | (%)     | Power  | protection |    |             | (gm)   |
|             | (mA)    | (V)     | (Deg C) | (Max)  |         | Factor | (KV)       |    |             |        |
| 13.0        | 700     | 9 -15   | 70      | 10     | 60      | 0.745  | 1.7        | 20 | Indoor      | 45     |

## **Wiring Diagram LED Driver**



#### **Features**

| Overvoltage Protection   | Shutdown @ 300V |
|--------------------------|-----------------|
| Short circuit Protection | Yes             |
| Open circuit protection  | Yes             |
| LED Reverse protection   | Yes             |
| Mounting Foot Holes      | 70mm            |

#### **Dimension Figures**

| Dimensions               | 80mmx40mmx22mm         |           |  |  |
|--------------------------|------------------------|-----------|--|--|
|                          |                        |           |  |  |
| Fixing                   | Suitable for M4 Screws |           |  |  |
|                          |                        |           |  |  |
|                          | Mains                  | Connector |  |  |
| Connector(Wire Assembly) | Output