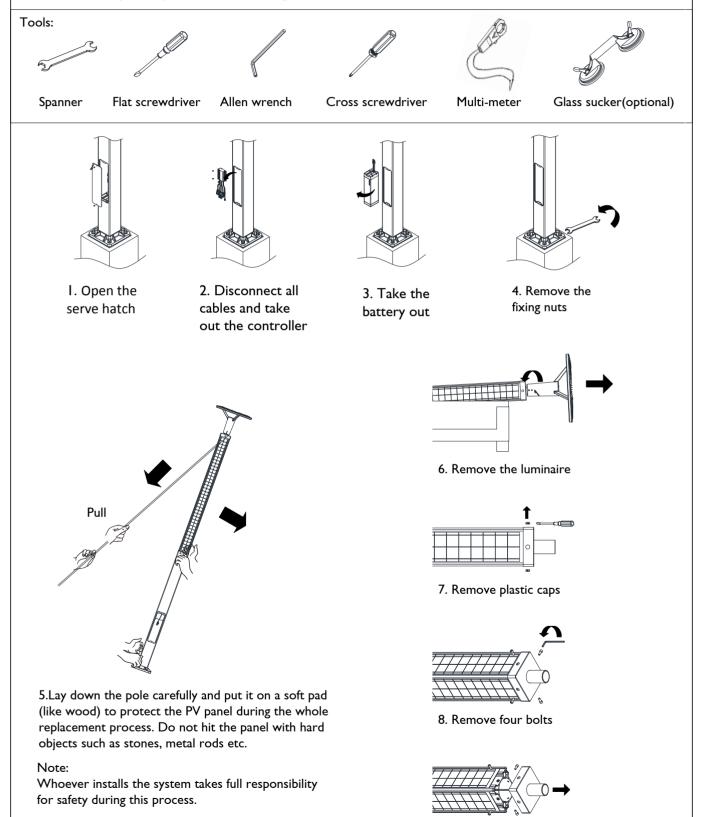

#### **PV panel Replacement-UrbanSpark**

The battery presents a risk of electrical shock and a high short circuit current. The Philips mounting instructions must be strictly followed, otherwise potential application, reliability or safety issues may arise. Only a qualified Philips service representative who is knowledgeable in product and the required precautions is permitted to replacement. Keep unauthorized person away from the product during the replacement. The deviation from standard instructions may causes abnormal system operations or even dangerous situations.



### **PHILIPS**

9. Remove the top part



## **PHILIPS**



### **PHILIPS**



# PHILIPS