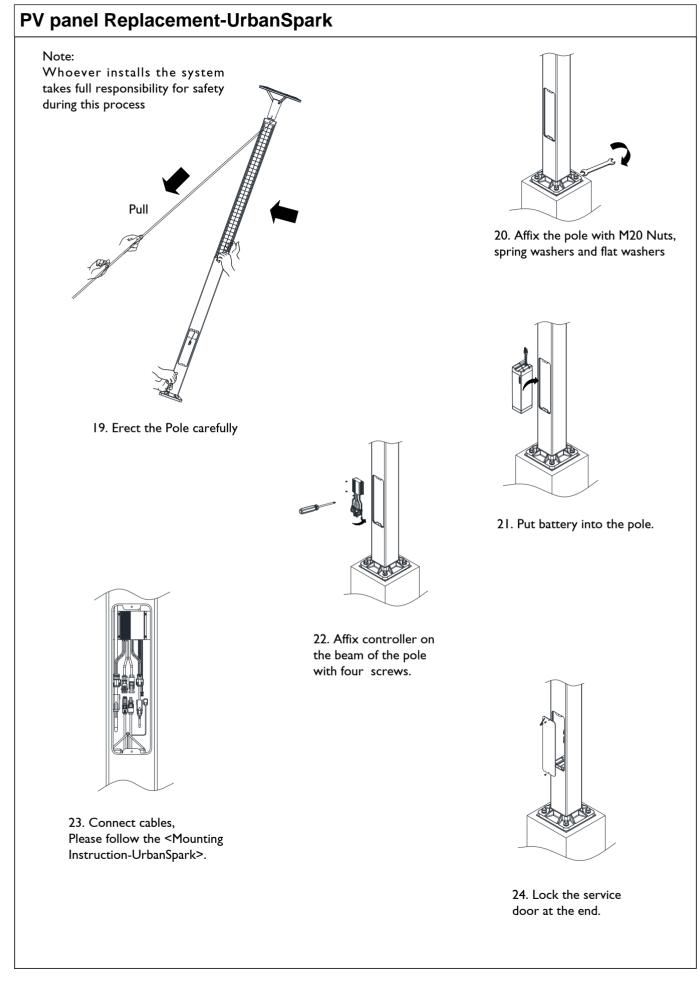

#### **PV panel Replacement-UrbanSpark**

The battery presents a risk of electrical shock and a high short circuit current. The Philips mounting instructions must be strictly followed, otherwise potential application, reliability or safety issues may arise. Only a qualified Philips service representative who is knowledgeable in product and the required precautions is permitted to replacement. Keep unauthorized person away from the product during the replacement. The deviation from standard instructions may causes abnormal system operations or even dangerous situations.