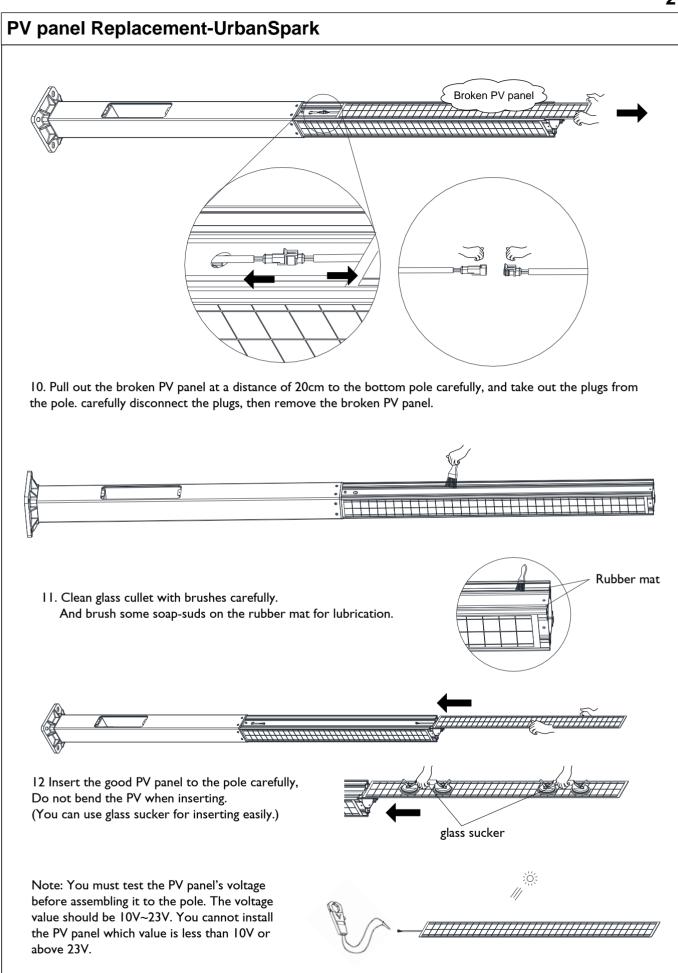

#### **PV panel Replacement-UrbanSpark**

The battery presents a risk of electrical shock and a high short circuit current. The Philips mounting instructions must be strictly followed, otherwise potential application, reliability or safety issues may arise. Only a qualified Philips service representative who is knowledgeable in product and the required precautions is permitted to replacement. Keep unauthorized person away from the product during the replacement. The deviation from standard instructions may causes abnormal system operations or even dangerous situations.