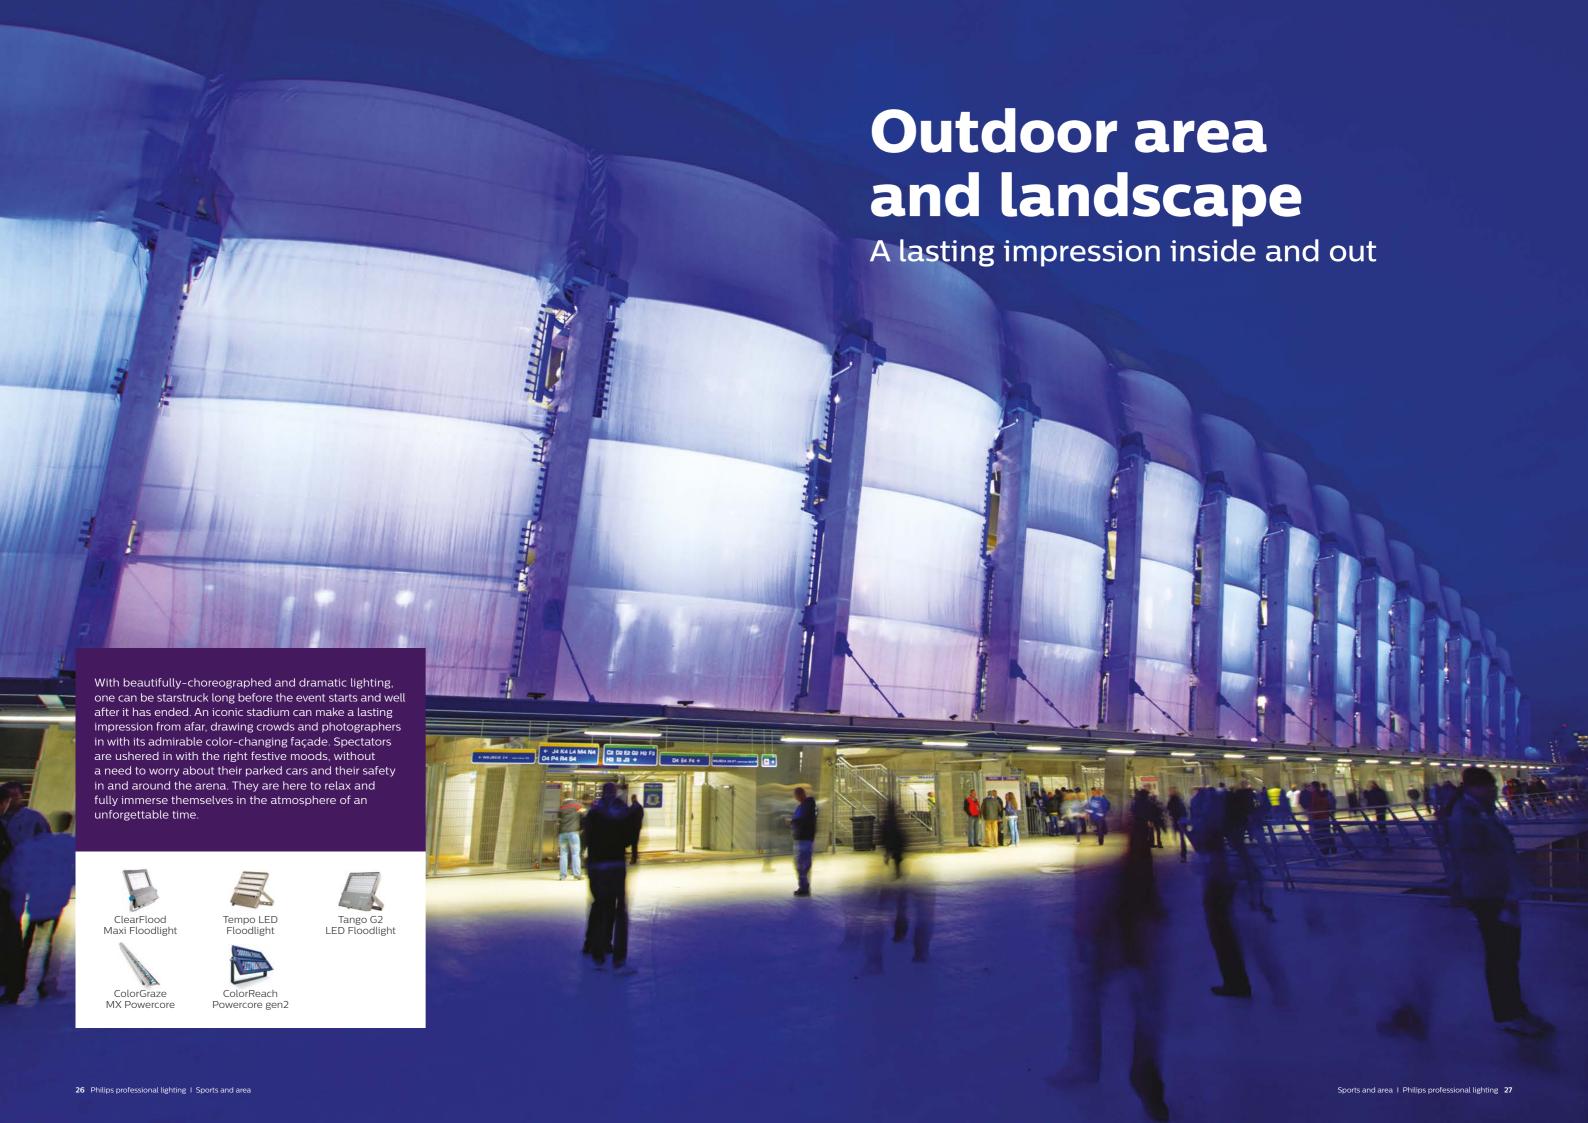

tronger.

When it's time for them to shine, these stars deserve nothing but the best lighting. Best-in-class lights so clear that sportsmen can see and play at their best. Lights so vivid, showcasing the stars in their full glory. Lights so theatrical and interactive, that fans keep wanting to come back for more.

This is the unique lighting experience that Philips aims to create for you and your sports venue. One that is going to be worthy of the stars.







# Future-proof lighting solutions









Stands and spectators area



Sports and recreational hall



Swimming pools



Golf course



In the arena



Outdoor area and landscape



Architectural and media façade



Sports and area | Philips professional lighting | Sports and area | Philips professional lighting | 13















## Architectural and media façade

Creating instant icons



#### Pitch and playing arena



#### **Golf course**





Stands and spectators area



In the arena





Sports and recreational hall

Outdoor area and landscape







Architectural and media façade









#### General and zone lighting





Carpark (Outdoor)





Carpark (Indoor)





### We've got you covered

As your lighting solutions partner, we aim to give you complete one-stop solutions that can maximize your investment. We can customize our solutions and professional services to meet your specifications, standards and budgets. What's more, we stay ahead of lighting trends to make your venue as multi-functional and as future-proof as possible.



















ColorReach Powercore gen2





MX gen2





SmartBright