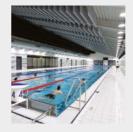

# Future-proof lighting solutions

Stands and spectators area

Sports and recreational hall

Swimming pools

Golf course

In the arena

Outdoor area and landscape

Architectural and media façade