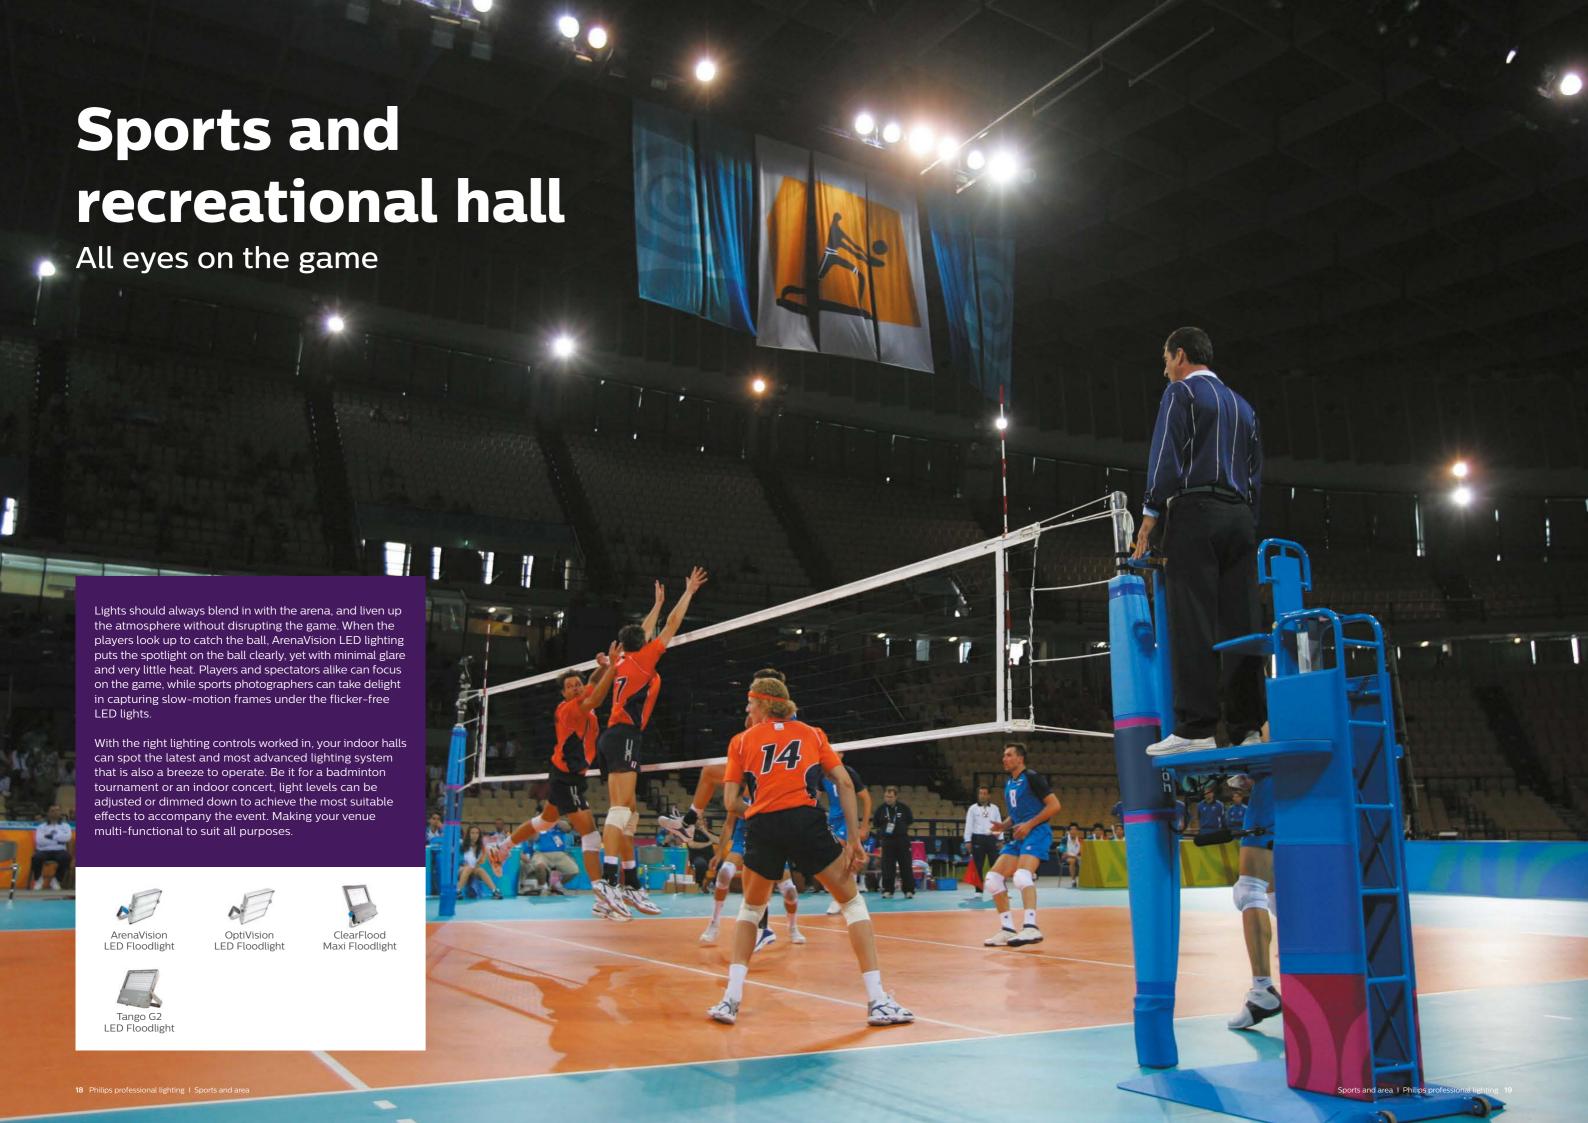

# Future-proof lighting solutions

Stands and spectators area

Sports and recreational hall

Swimming pools

Golf course

In the arena

Outdoor area and landscape

Architectural and media façade