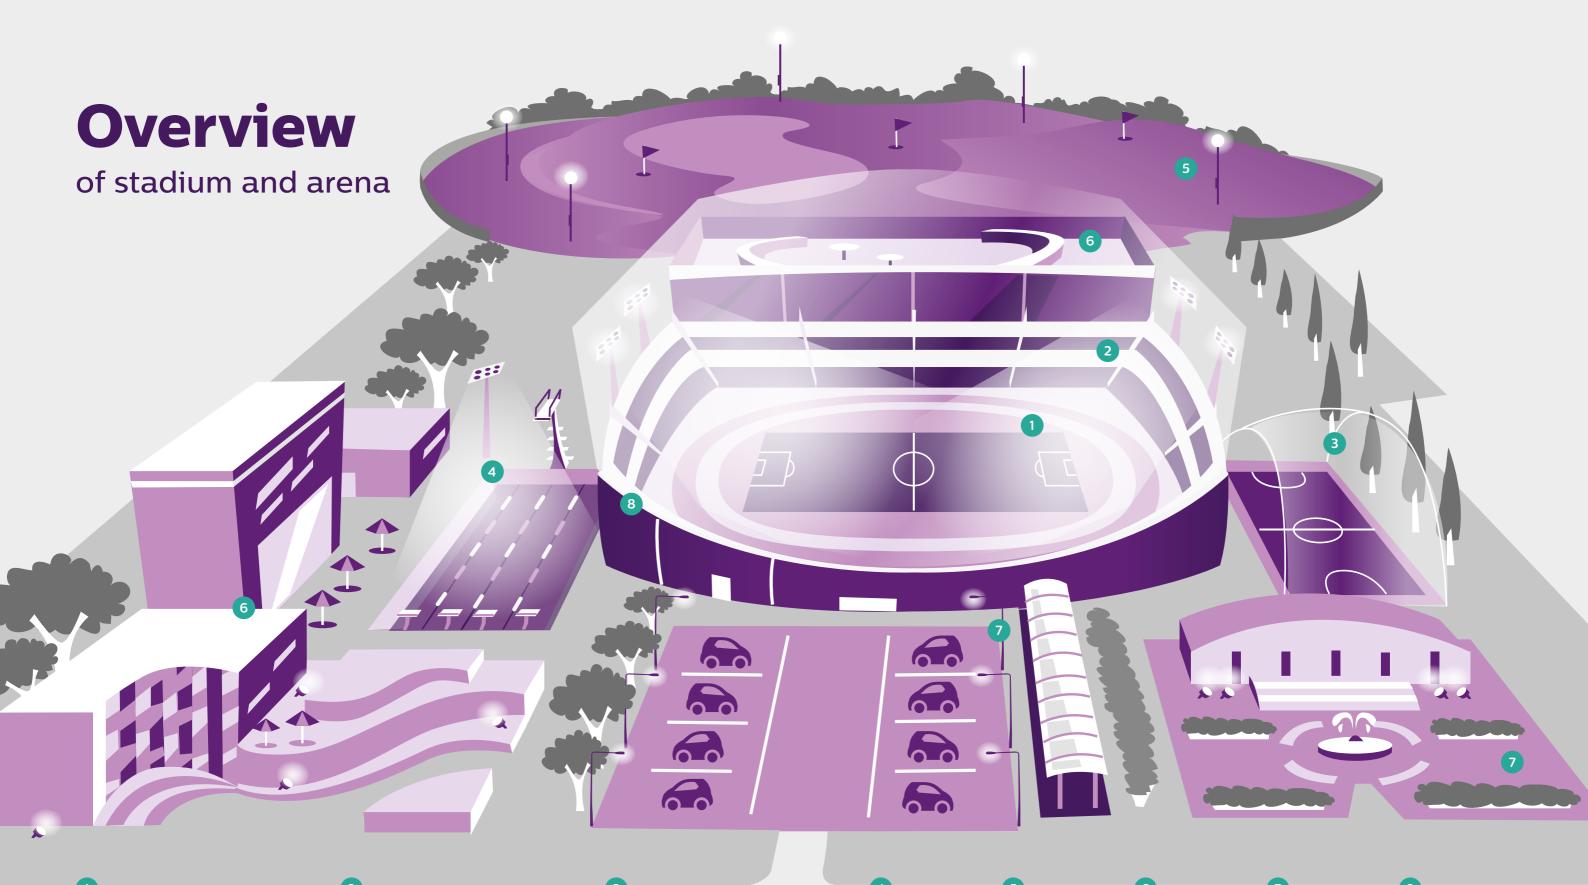

# Future-proof lighting solutions

Stands and spectators area

Sports and recreational hall

Swimming pools

Golf course

In the arena

Outdoor area and landscape

Architectural and media façade

#### Pitch and playing arena