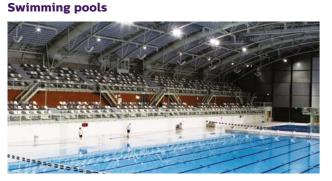

# Future-proof lighting solutions

Stands and spectators area

Sports and recreational hall

Swimming pools

Golf course

In the arena

Outdoor area and landscape

Architectural and media façade