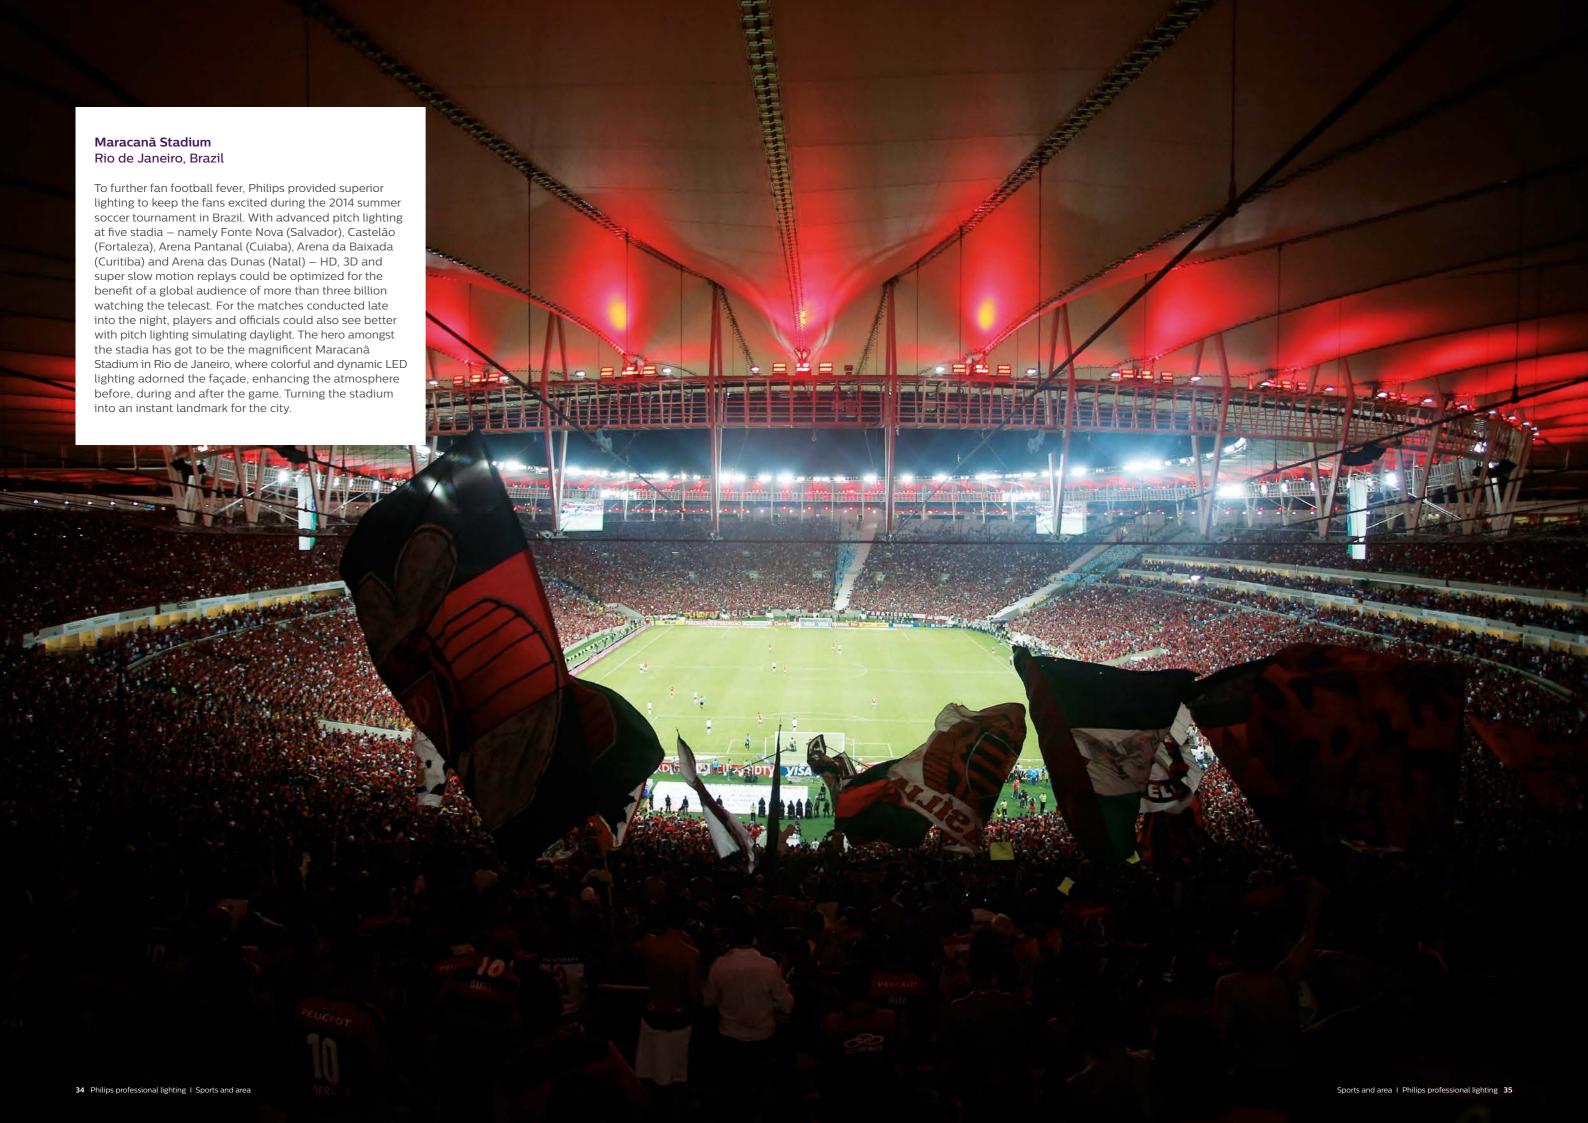

## **Eden Park** Auckland, New Zealand New Zealand's premier sports ground Eden Park called on Philips for a lighting upgrade to equip it for future world-class events. The challenge: lighting had to meet the needs of the park's two main sports, rugby and cricket. Philips ArenaVision MVF404 floodlights delivered the job, while also saving on energy and maintenance. What's more, with ColorReach Powercore LED floodlights and their palette of over 360,000 colors, Eden Park could customize spectacular color-changing light shows for any event, delighting spectators while increasing its revenue potential. SEDEN PARK 38 Philips professional lighting 1 Sports and area Sports and area | Philips professional lighting 39