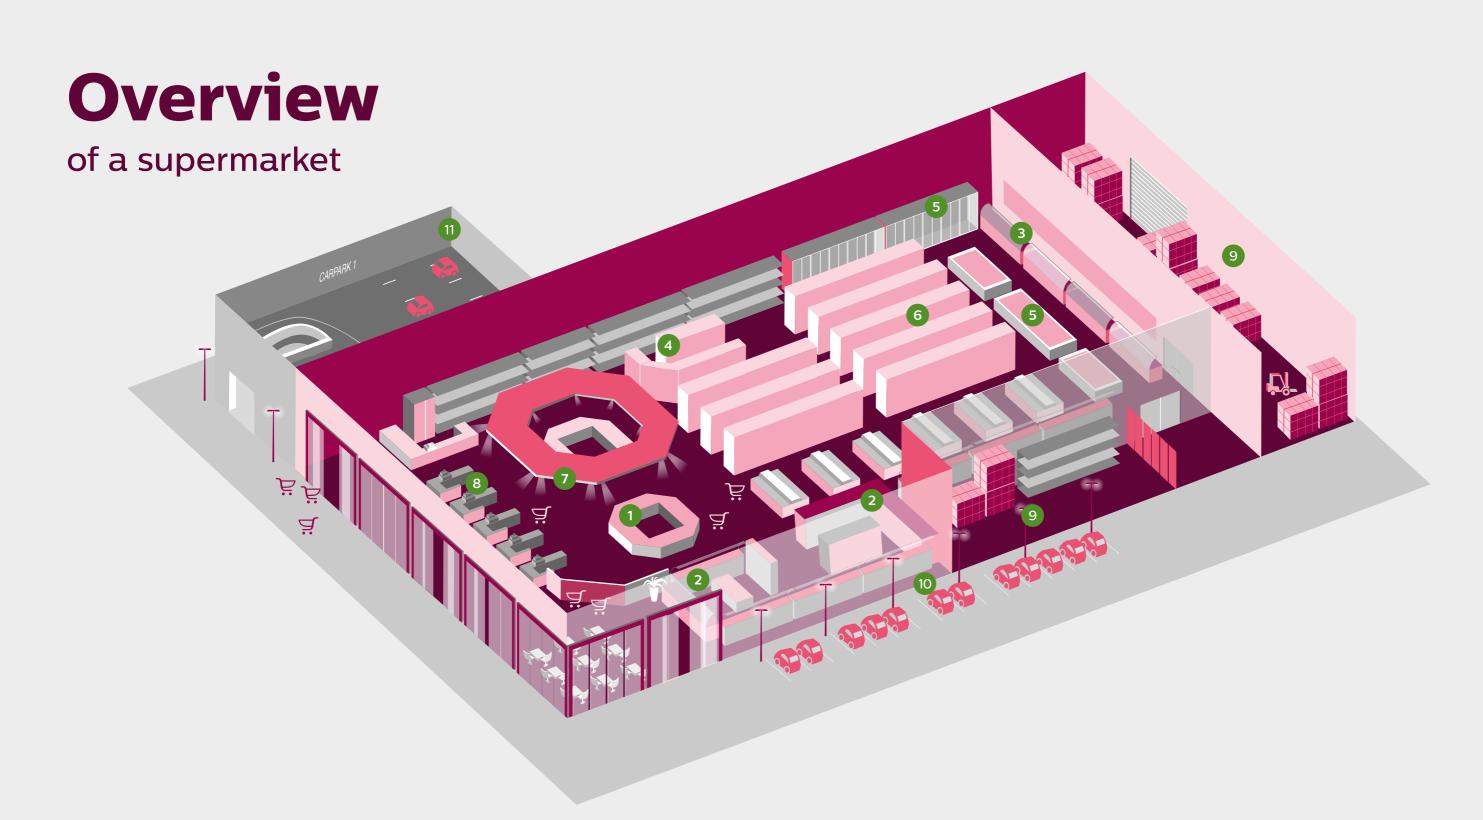

# Get ready to shop

vegetables

Meat and fish

Wines and spirits

Freezers and coolers

6 **Aisles** 

and shelves

**Feature** ceiling

Warehouse and cold store

Outdoor

1

Supermarket | Philips professional lighting 9

### Fruits and vegetables

### Cheese, bread and pastries

### Meat and fish

### Wines and spirits

### Freezers and coolers

### **Aisles and shelves**

### Feature ceiling

### **Checkout counters**

### Outdoor parking and façade

Q B / / S

**Indoor parking** 