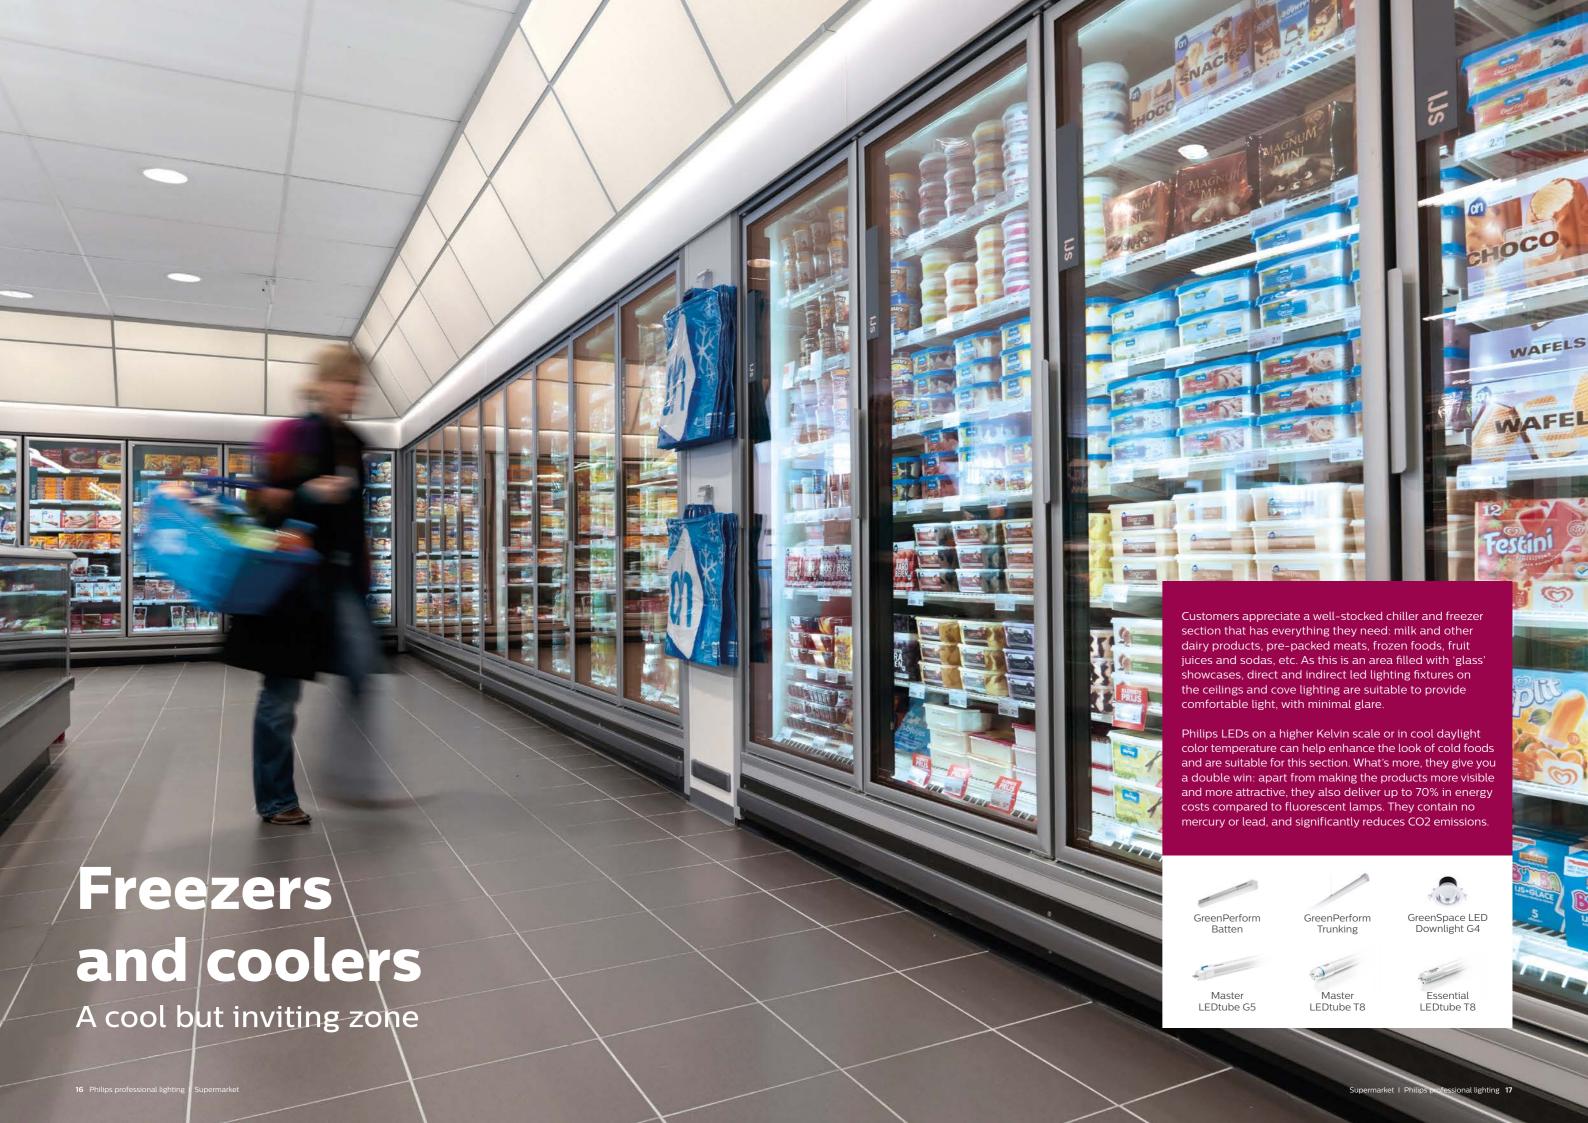

# Get ready to shop







vegetables







Meat and fish



Wines and spirits



Freezers and coolers



6 **Aisles** 

and shelves



**Feature** ceiling







Warehouse and cold store



Outdoor









1

Supermarket | Philips professional lighting 9















### Fruits and vegetables





### Cheese, bread and pastries





### Meat and fish



### Wines and spirits





### Freezers and coolers





### **Aisles and shelves**





### Feature ceiling





### **Checkout counters**



### Outdoor parking and façade

Q B / / S



**Indoor parking** 





# We've got you covered

As your lighting solutions partner, we aim to give you complete one-stop solutions that can maximize your investment. We can customize our solutions and professional services to meet your specifications, standards and budgets. What's more, we stay ahead of lighting trends to make your stores as enticing for your shoppers as possible.



GreenPerform Batten



GreenPerform GreenSpace LED Trunking Downlight G4



GreenSpace LuxSpace LED Downlight G4



Downlight G