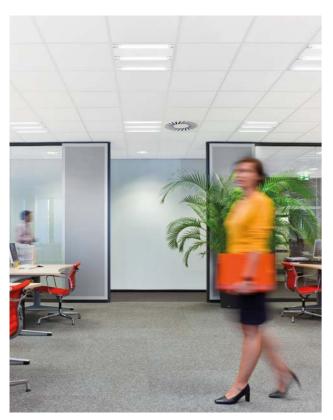

### OccuSwitch: Maximum savings, minimum effort

The OccuSwitch range enables a fast payback period, a low cost of ownership and in practical ways, allows you to comply with the latest building directives. Wireless versions are also available, with the battery-powered ceiling mounted sensors communicating to a relay box (actuator). Commonly specified in retail, supermarkets, warehousing and office projects, this easy retrofit system can be set up instantly and effortlessly, without disrupting day to day operations.