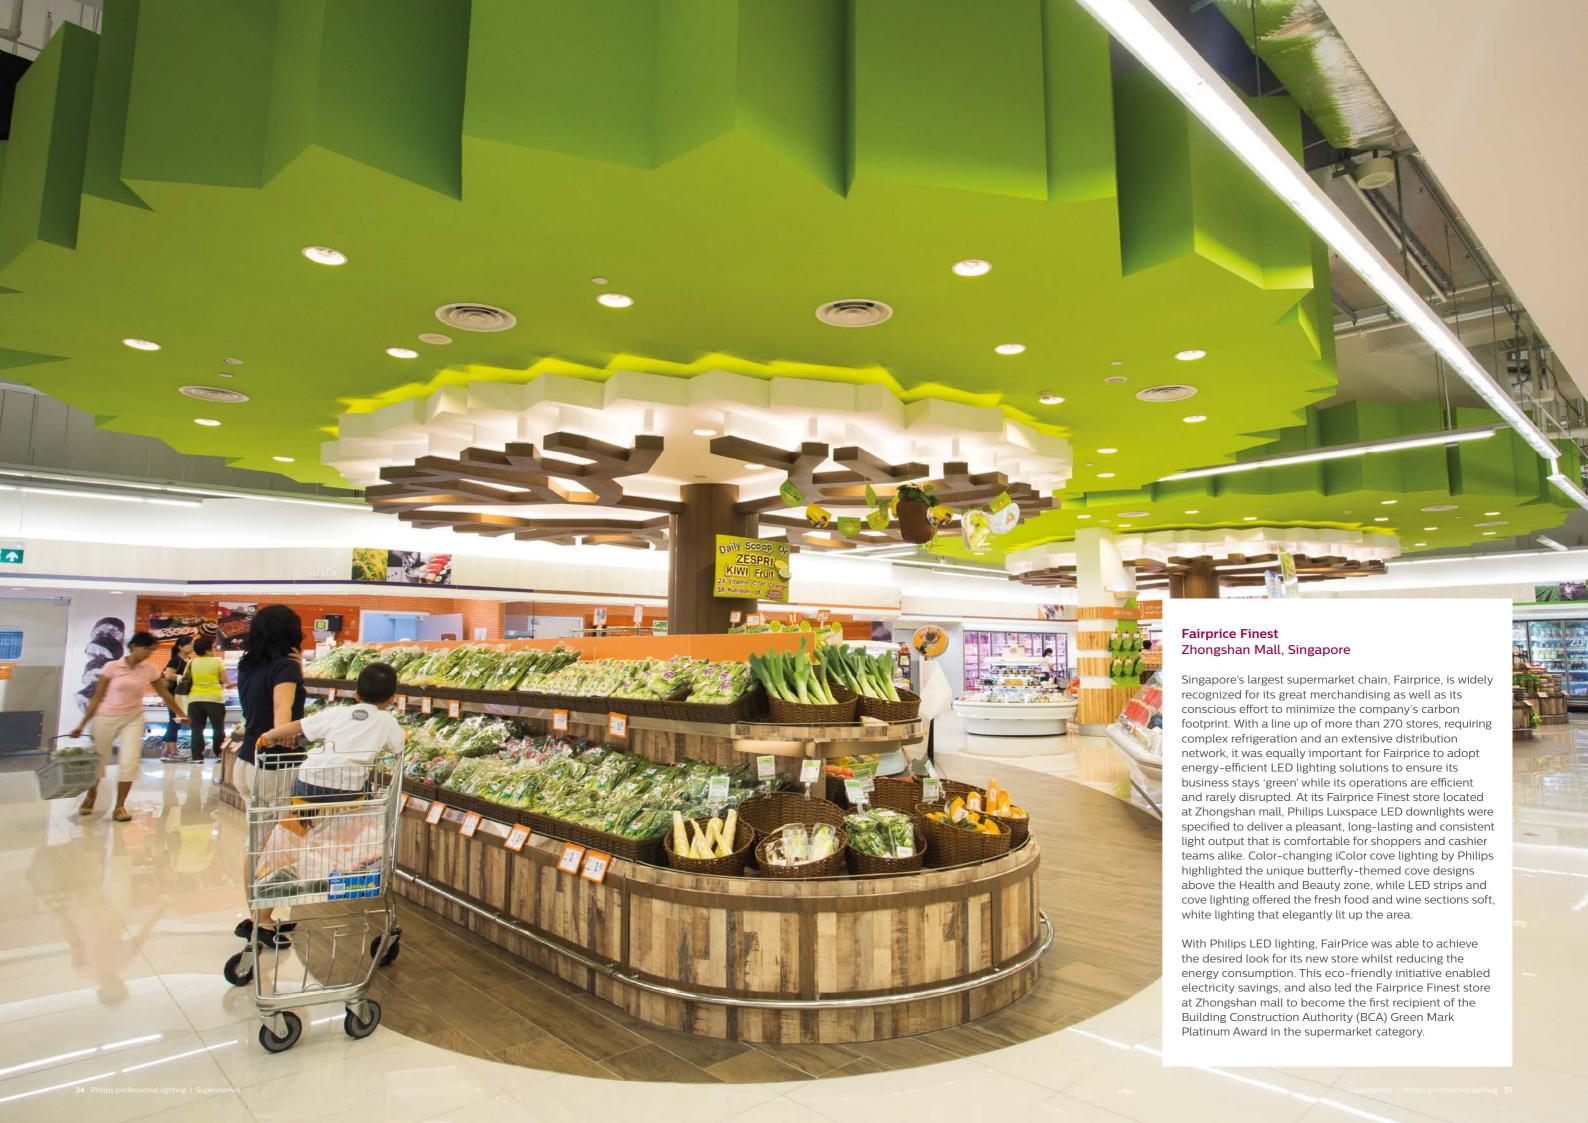

## THE PERFECT OF THE PE isnijden GROENTE Dagelijks gesneden en geperst **JUMBO** food markt your Uop maat food noedkoop Jumbo Foodmarkt Breda, Netherlands Jumbo Foodmarkt is a dream store with an area of 6,000m², over 400 daily staff, and 35,000 products. With cheese boards made to order, a large chocolatier, and 40 chefs preparing fresh meals, among others, the market is an absolute shopping and culinary experience with the most extensive assortment in the Netherlands. That's why Jumbo pulled out all the stops to invest in the very best sustainable lighting – and decided Philips was the perfect lighting partner. Philips designed a unique 100% LED solution that earned Jumbo Foodmarkt the distinction of being the world's first retail store to use ExactEffect LED spotlights. Hanging from a grid in the fresh produce section, the spotlights delivered very appealing, high-contrast atmospheric lighting. The optimum light distribution and accents from the matching hanging lamps gave the various kitchens their own identity. For the groceries section, an anti-dazzle LED lighting line created a calming atmosphere. The results: 25% less electric consumption, and significantly lower maintenance and replacement costs – an important advantage since many spotlights were in difficult to reach places. By using the very latest solutions, Jumbo needed fewer luminaires than usual, yet created an unsurpassed atmosphere.