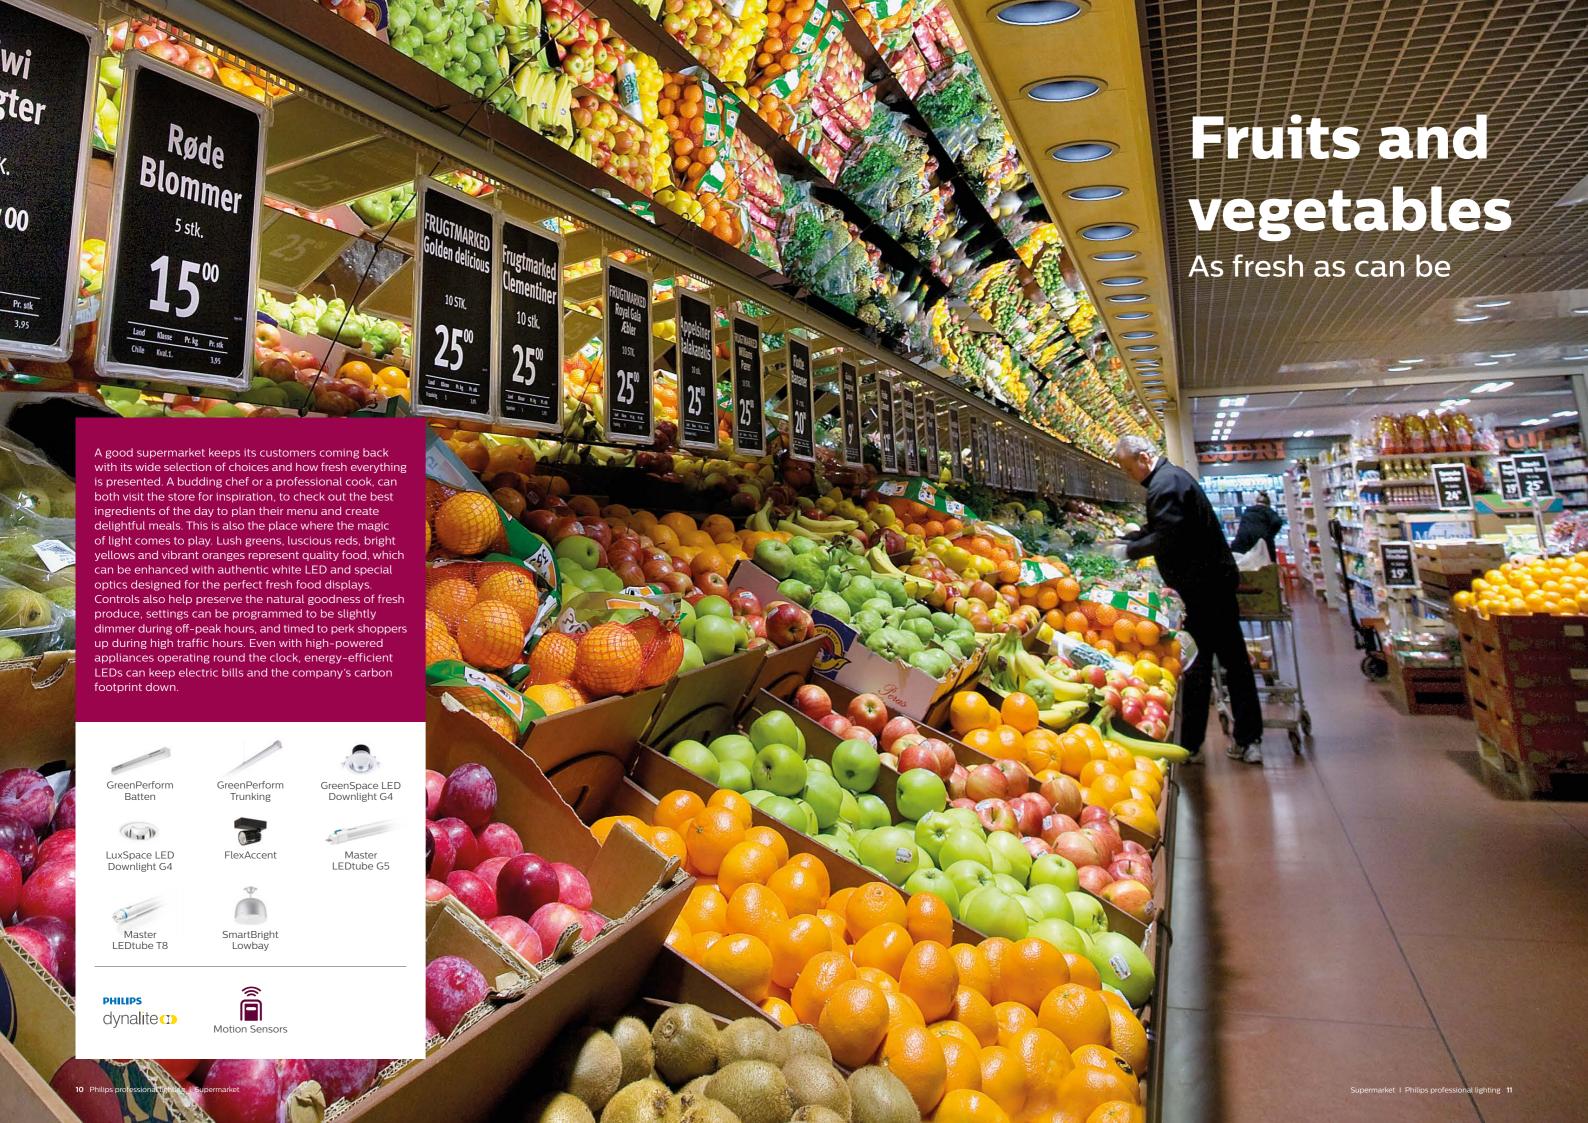

### Fruits and vegetables

## A perfect match

Food and lighting experts will always recommend the best LED lighting for the appearance of fresh foods to be accurately represented, at the same time minimizing discoloration due to harsh lighting. Here are some of the best choices put forward by our in-house experts.