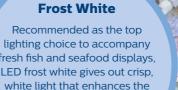

## A perfect match

Food and lighting experts will always recommend the best LED lighting for the appearance of fresh foods to be accurately represented, at the same time minimizing discoloration due to harsh lighting. Here are some of the best choices put forward by our in-house experts.

fresh fish and seafood displays, LED frost white gives out crisp, white light that enhances the natural sparkle of your fresh and shiny catch from the sea, displayed attractively on beds of ice.

LED

Note: The solution is not yet available in some markets.