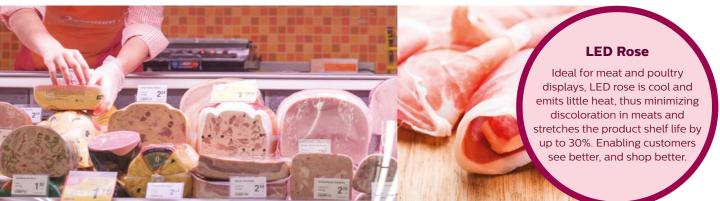

## A perfect match

Food and lighting experts will always recommend the best LED lighting for the appearance of fresh foods to be accurately represented, at the same time minimizing discoloration due to harsh lighting. Here are some of the best choices put forward by our in-house experts.

fresh fish and seafood displays, LED frost white gives out crisp, white light that enhances the natural sparkle of your fresh and shiny catch from the sea, displayed attractively on beds of ice.

LED

Note: The solution is not yet available in some markets.