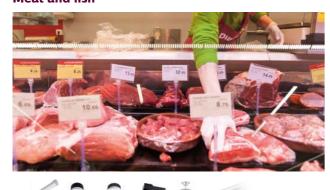

### Meat and fish

fresh fish and seafood displays, LED frost white gives out crisp, white light that enhances the natural sparkle of your fresh and shiny catch from the sea, displayed attractively on beds of ice.

LED

Note: The solution is not yet available in some markets.