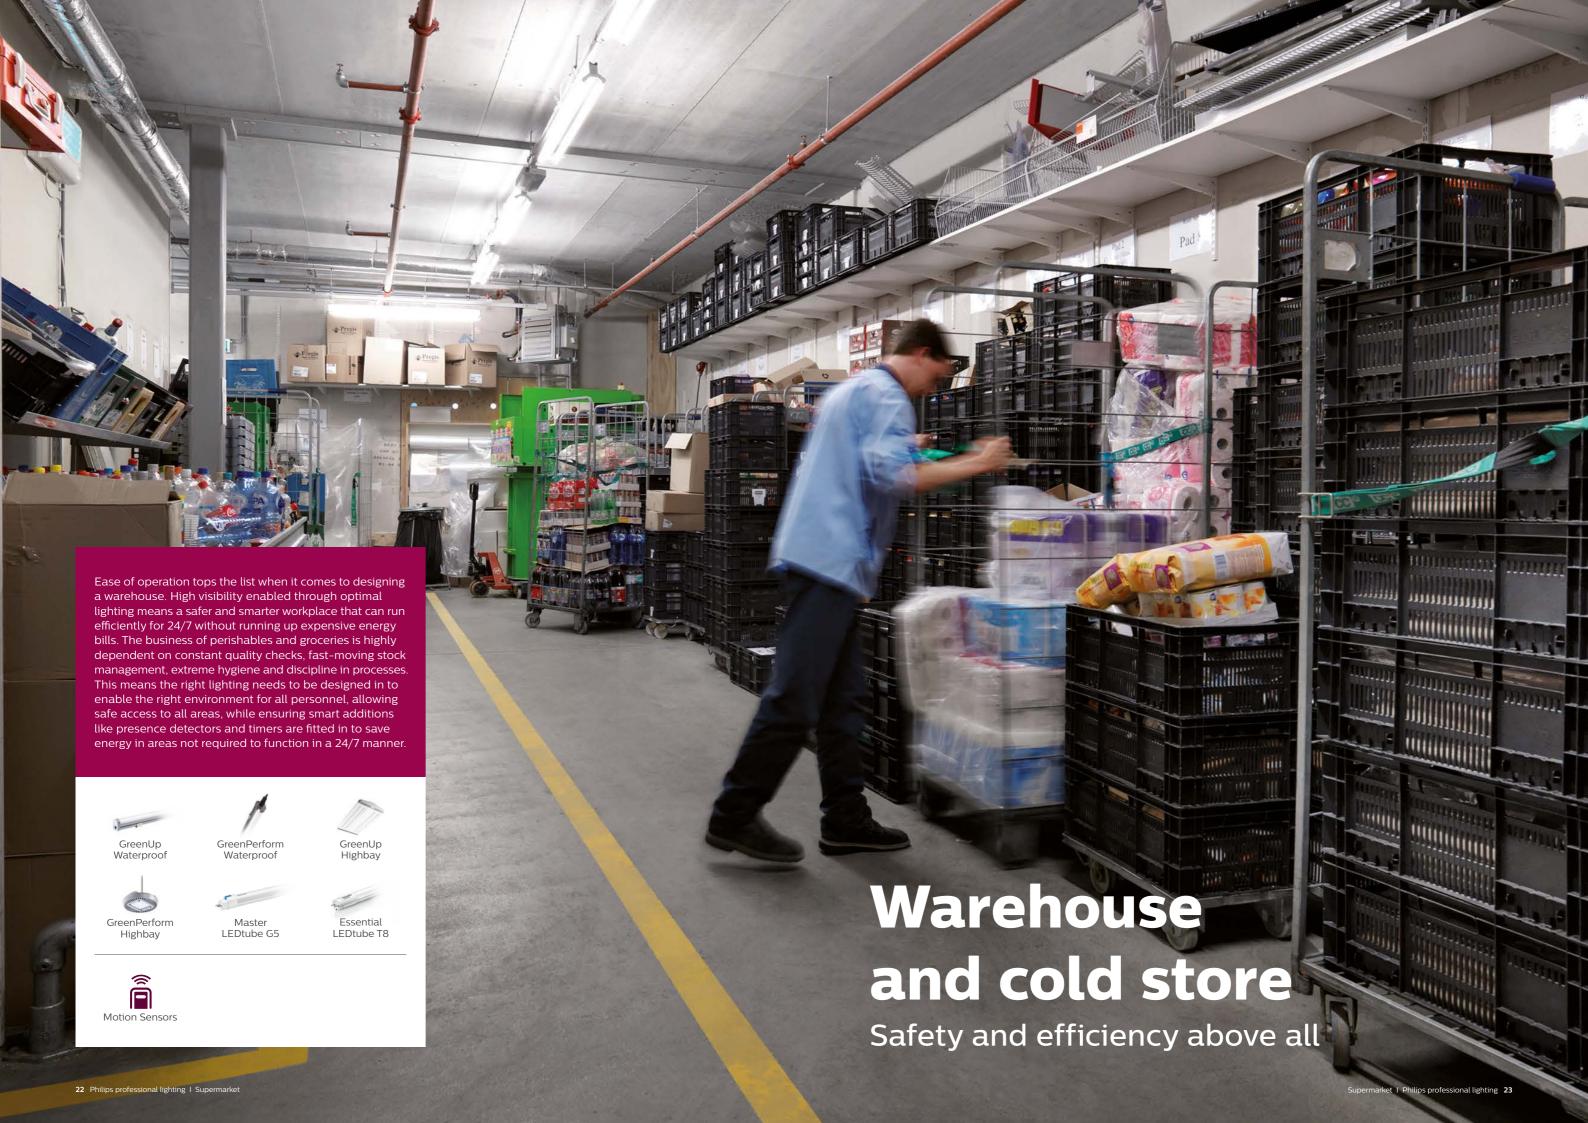

Warehouse and cold store

Outdoor

1

Supermarket | Philips professional lighting 9