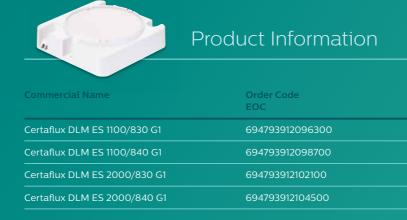

The light performance surpasses what you normally find in this aggressively priced market segment, with 90 lm/W light output and low flicker. You also benefit from a 50,000 hour lifespan and a three-year warranty, so your luminaires will provide excellent value for money A complete range of products is available with lumen packages of 1100 lm, 2000 lm and 3000 lm, each in 3000 K (warm white) and 4000 K (neutral white) color temperatures. Since we understand the importance of mechanical compatibility, The CertaFlux DLM EaseSelect has the same mechanical footprint as the DLM Flex, thus continuing the DLM tradition of backwards compatibility.