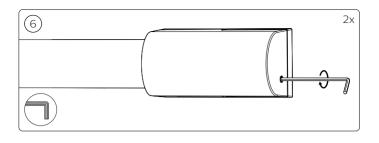

L HUE serial number

User manual Notice d'emploi Manual de usuario

- $\ensuremath{\textcircled{4D}}$  Check if the electrical specification on the product label is in accordance with the electrical socket
- Vérifiez si les spécifications électriques sur l'étiquette du produit sont conformes à la prise électrique
- Compruebe si la especificación eléctrica en la etiqueta del producto está de acuerdo con la toma de corriente