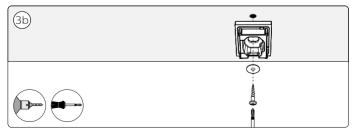

L HUE serial number

User manual Notice d'emploi Manual de usuario

- $\ensuremath{\textcircled{4D}}$  Check if the electrical specification on the product label is in accordance with the electrical socket
- Vérifiez si les spécifications électriques sur l'étiquette du produit sont conformes à la prise électrique
- Compruebe si la especificación eléctrica en la etiqueta del producto está de acuerdo con la toma de corriente