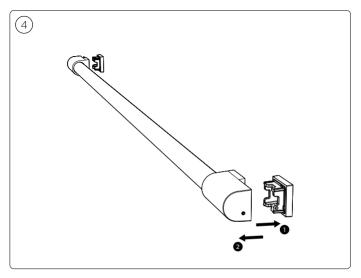

L HUE serial number

User manual Notice d'emploi Manual de usuario

- $\ensuremath{\textcircled{4D}}$  Check if the electrical specification on the product label is in accordance with the electrical socket
- Vérifiez si les spécifications électriques sur l'étiquette du produit sont conformes à la prise électrique
- Compruebe si la especificación eléctrica en la etiqueta del producto está de acuerdo con la toma de corriente