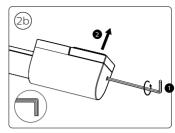

L HUE serial number

User manual Notice d'emploi Manual de usuario

- $\ensuremath{\textcircled{4D}}$  Check if the electrical specification on the product label is in accordance with the electrical socket
- Vérifiez si les spécifications électriques sur l'étiquette du produit sont conformes à la prise électrique
- Compruebe si la especificación eléctrica en la etiqueta del producto está de acuerdo con la toma de corriente