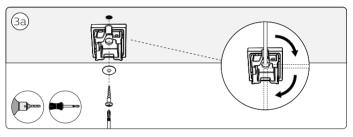

L HUE serial number

User manual Notice d'emploi Manual de usuario

- $\ensuremath{\textcircled{4D}}$  Check if the electrical specification on the product label is in accordance with the electrical socket
- Vérifiez si les spécifications électriques sur l'étiquette du produit sont conformes à la prise électrique
- Compruebe si la especificación eléctrica en la etiqueta del producto está de acuerdo con la toma de corriente