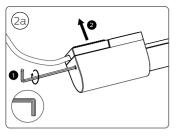

L HUE serial number

User manual Notice d'emploi Manual de usuario

- $\ensuremath{\textcircled{4D}}$  Check if the electrical specification on the product label is in accordance with the electrical socket
- Vérifiez si les spécifications électriques sur l'étiquette du produit sont conformes à la prise électrique
- Compruebe si la especificación eléctrica en la etiqueta del producto está de acuerdo con la toma de corriente