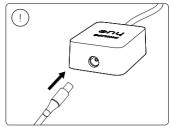

L HUE serial number

User manual Notice d'emploi Manual de usuario

- $\ensuremath{\textcircled{4D}}$  Check if the electrical specification on the product label is in accordance with the electrical socket
- Vérifiez si les spécifications électriques sur l'étiquette du produit sont conformes à la prise électrique
- Compruebe si la especificación eléctrica en la etiqueta del producto está de acuerdo con la toma de corriente