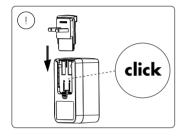

L HUE serial number

User manual Notice d'emploi Manual de usuario

- $\ensuremath{\textcircled{4D}}$  Check if the electrical specification on the product label is in accordance with the electrical socket
- Vérifiez si les spécifications électriques sur l'étiquette du produit sont conformes à la prise électrique
- Compruebe si la especificación eléctrica en la etiqueta del producto está de acuerdo con la toma de corriente