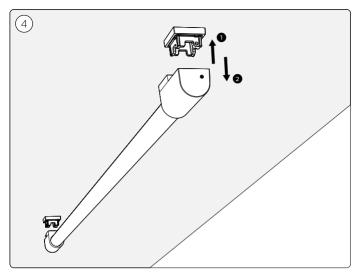

L HUE serial number

User manual Notice d'emploi Manual de usuario

- $\ensuremath{\textcircled{4D}}$  Check if the electrical specification on the product label is in accordance with the electrical socket
- Vérifiez si les spécifications électriques sur l'étiquette du produit sont conformes à la prise électrique
- Compruebe si la especificación eléctrica en la etiqueta del producto está de acuerdo con la toma de corriente