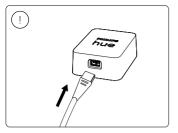

L HUE serial number

User manual Notice d'emploi Manual de usuario

- $\ensuremath{\textcircled{4D}}$  Check if the electrical specification on the product label is in accordance with the electrical socket
- Vérifiez si les spécifications électriques sur l'étiquette du produit sont conformes à la prise électrique
- Compruebe si la especificación eléctrica en la etiqueta del producto está de acuerdo con la toma de corriente