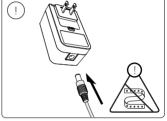

L HUE serial number

User manual Notice d'emploi Manual de usuario

- $\ensuremath{\textcircled{4D}}$  Check if the electrical specification on the product label is in accordance with the electrical socket
- Vérifiez si les spécifications électriques sur l'étiquette du produit sont conformes à la prise électrique
- Compruebe si la especificación eléctrica en la etiqueta del producto está de acuerdo con la toma de corriente