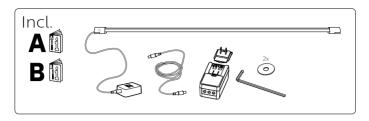

L HUE serial number

User manual Notice d'emploi Manual de usuario

- $\ensuremath{\textcircled{4D}}$  Check if the electrical specification on the product label is in accordance with the electrical socket
- Vérifiez si les spécifications électriques sur l'étiquette du produit sont conformes à la prise électrique
- Compruebe si la especificación eléctrica en la etiqueta del producto está de acuerdo con la toma de corriente