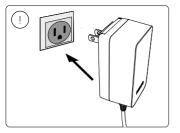

L HUE serial number

User manual Notice d'emploi Manual de usuario

- $\ensuremath{\textcircled{4D}}$  Check if the electrical specification on the product label is in accordance with the electrical socket
- Vérifiez si les spécifications électriques sur l'étiquette du produit sont conformes à la prise électrique
- Compruebe si la especificación eléctrica en la etiqueta del producto está de acuerdo con la toma de corriente