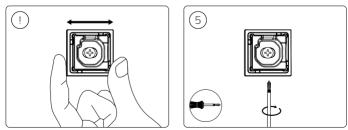

L HUE serial number

User manual Notice d'emploi Manual de usuario

- $\ensuremath{\textcircled{4D}}$  Check if the electrical specification on the product label is in accordance with the electrical socket
- Vérifiez si les spécifications électriques sur l'étiquette du produit sont conformes à la prise électrique
- Compruebe si la especificación eléctrica en la etiqueta del producto está de acuerdo con la toma de corriente