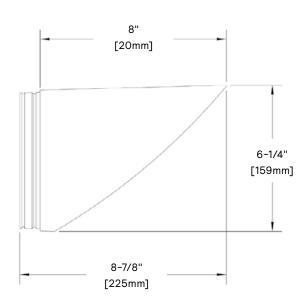

## 4 Aluminum shroud

Example: 4 A S O

## Ordering guide

| Product Code      | Finish              | Shroud                       | Lens              |
|-------------------|---------------------|------------------------------|-------------------|
| 4 Aluminum Shroud | A Black<br>H Bronze | S Short shroud L Long shroud | O Flat/clear lens |

#### **Accessories**

Accessory used in the following product(s): B4-A, B4-H. Die cast aluminum. Glass lens. Thermoset polyester powdercoat paint.

© 2023 Signify Holding. All rights reserved. The information provided herein is subject to change, without notice. Signify does not give any representation or warranty as to the accuracy or completeness of the information included herein and shall not be liable for any action in reliance thereon. The information presented in this document is not intended as any commercial offer and does not form part of any quotation or contract, unless otherwise agreed by Signify.