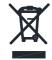

CCT Regulating Switch

Power regulating switch 1:H(H=Half power)

ON:F(F=Full power)