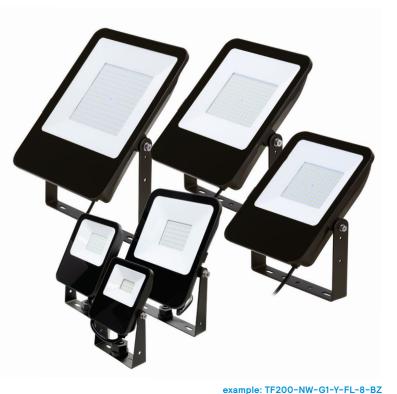

**Floodlights** 

Slim Flood

TF10/30/50/100/150/200

## Illuminate with style

The Keene LED Slim Flood is your best value for discreet and modern design on your floodlighting projects. Versatile and stylish with six different sizes to choose from, Slim Flood provides application flexibility for ground, wall, or pole mount installations. Ideal for sign lighting, building facades, security lighting, and general purpose floodlighting applications. The discreet low profile design will not interfere with your landscape layouts.

#### Shine light where you need it

- Complete family of LED floodlights ideal for illuminating signs, building facades or other dark areas.
- · Can be mounted on the ground, wall, or pole-mounted.
- · Low profile design with durable construction
- All sizes arrive fully assembled and ready to install. All sizes have a yoke mount and the three smaller sizes have a unique Yoke/Knuckle combo mount.
- Fade-resistant, textured bronze finish with tempered glass lens that is heat and impact resistant.
- IP65 rated.