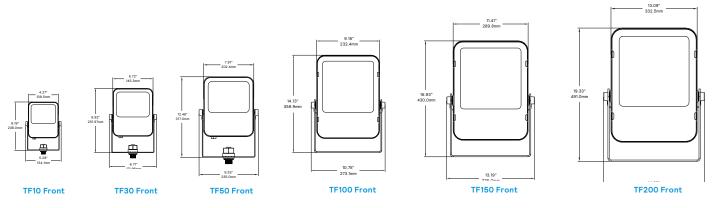

**Floodlights** 

Slim Flood

TF10/30/50/100/150/200

## Illuminate with style

The Keene LED Slim Flood is your best value for discreet and modern design on your floodlighting projects. Versatile and stylish with six different sizes to choose from, Slim Flood provides application flexibility for ground, wall, or pole mount installations. Ideal for sign lighting, building facades, security lighting, and general purpose floodlighting applications. The discreet low profile design will not interfere with your landscape layouts.

#### **Ordering guide**

| Luminaire               |                                                                   | LED Color                     | Generation             | Mounting                                                               | Distribution | Voltage      | Finish    |
|-------------------------|-------------------------------------------------------------------|-------------------------------|------------------------|------------------------------------------------------------------------|--------------|--------------|-----------|
|                         |                                                                   | NW                            | G1                     |                                                                        | FL           | 8            | BZ        |
| TF10<br>TF30<br>TF50    | LED Slim Flood 10W<br>LED Slim Flood 30W<br>LED Slim Flood 50W    | NW Neutral White 4000K, 80CRI | <b>G1</b> Generation 1 | K <sup>1</sup> Knuckle Mount (½" NPS male) &<br>Yoke Mount combination | FL Flood     | 8 120-277VAC | BZ Bronze |
| TF100<br>TF150<br>TF200 | LED Slim Flood 100W<br>LED Slim Flood 150W<br>LED Slim Flood 200W |                               |                        | Y <sup>2</sup> Yoke Mount only                                         |              |              |           |