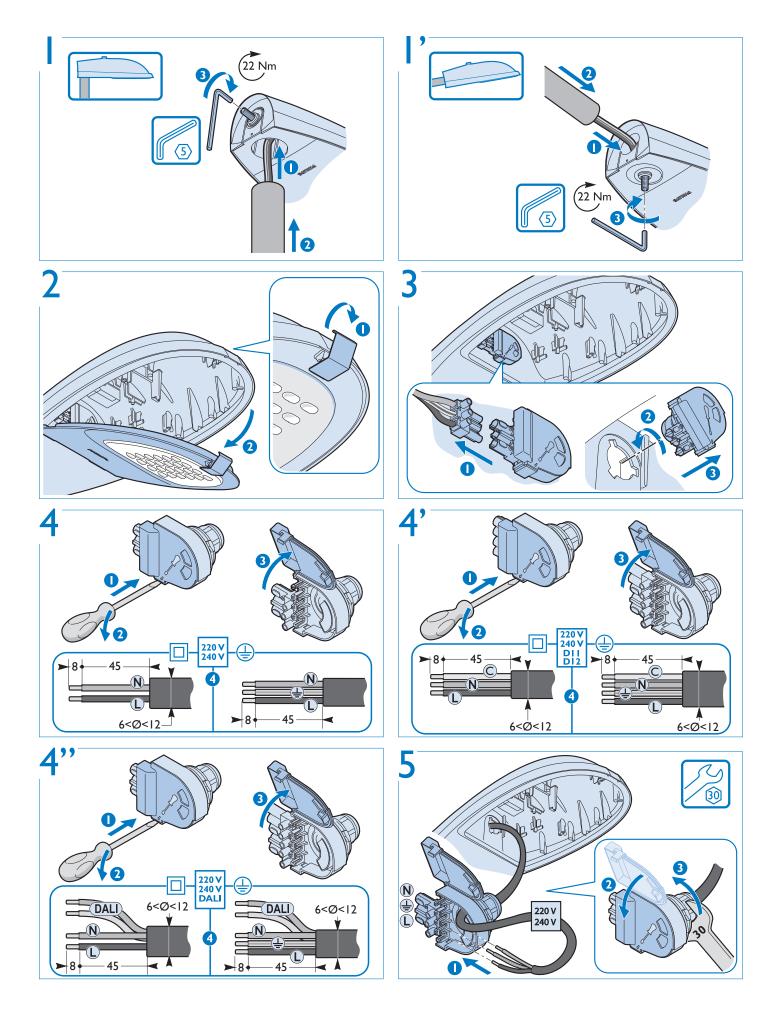

## Mounting instructions

Instructions de montage Montageanleitung Montage instruktie Istruzioni di montaggio

\_

Instruções de montaje Instruções de montagem Monteringsinstruktioner Monteringsvejledning Kokoonpano- ja kiinnitysohjeet Montaj yönergesi Οδηγίες συναρμολόγησης Instrukcja montazu Szerelési utasítások Návod k montáži Монтажная инструкция