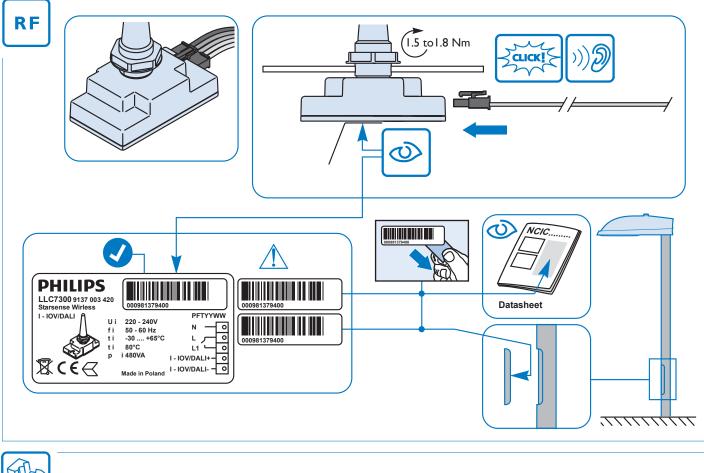

| 6. I    |
| LED | ECO30-2S/657 | 27.2               | 16  |    | •       | 6. I    |
| LED | ECO35-2S/830 | 34                 | 18  |    | •       | 6.I     |
| LED | ECO43-2S/740 | 35.2               | 18  |    | ٠       | 6.I     |
| LED | ECO45-2S/657 | 40.2               | 24  | •  | •       | 6.1     |

## Mini Iridium LED BGS 451





**4411 102 65397** © 01/2019 Signify Holding. All rights reserved Data subject to change without notice Printed in Poland www.philips.com/lighting





4**4411 102 65397** © 01/2019 Signify Holding. All rights reserved Data subject to change without notice Printed in Poland www.philips.com/lighting



4411 102 65397 © 01/2019 Signify Holding. All rights reserved Data subject to change without notice Printed in Poland www.philips.com/lighting





© 2019 Signify Holding.

All rights reserved. This document contains information relating to the product portfolio of Signify which information may be subject to change. No representation or warranty as to the accuracy or completeness of the information included herein is given and any liability for any action in reliance thereon is disclaimed. The information presented in this document is not intended as any commercial offer and does not form part of any quotation or contract. Philips and the Philips Shield Emblem are registered trademarks of Koninklijke Philips N.V. All other trademarks are owned by Signify Holding or their respective owners.

Signify Holding. The Netherlands

**4411 102 65397** © 01/2019 Signify Holding. All rights reserved Data subject to change without notice Prin