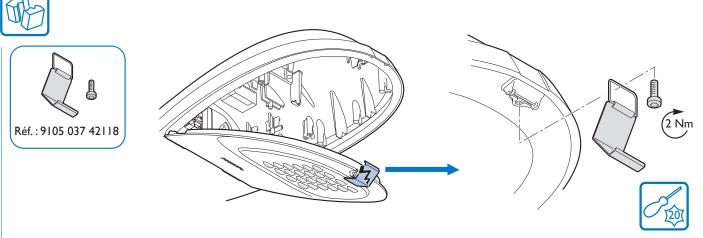

| 6. I    |
| LED | ECO30-2S/657 | 27.2               | 16  |    | •       | 6. I    |
| LED | ECO35-2S/830 | 34                 | 18  |    | •       | 6.I     |
| LED | ECO43-2S/740 | 35.2               | 18  |    | ٠       | 6.I     |
| LED | ECO45-2S/657 | 40.2               | 24  | •  | •       | 6.1     |

## Mini Iridium LED BGS 451





**4411 102 65397** © 01/2019 Signify Holding. All rights reserved Data subject to change without notice Printed in Poland www.philips.com/lighting





4**4411 102 65397** © 01/2019 Signify Holding. All rights reserved Data subject to change without notice Printed in Poland www.philips.com/lighting



4411 102 65397 © 01/2019 Signify Holding. All rights reserved Data subject to change without notice Printed in Poland www.philips.com/lighting





© 2019 Signify Holding.

All rights reserved. This document contains information relating to the product portfolio of Signify which information may be subject to change. No representation or warranty as to the accuracy or completeness of the information included herein is given and any liability for any action in reliance thereon is disclaimed. The information presented in this document is not intended as any commercial offer and does not form part of any quotation or contract. Philips and the Philips Shield Emblem are registered trademarks of Koninklijke Philips N.V. All other trademarks are owned by Signify Holding or their respective owners.

Signify Holding. The Netherlands

**4411 102 65397** © 01/2019 Signify Holding. All rights reserved Data subject to change without notice Printe