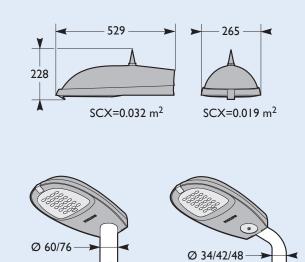

| 6.I     |
| LED | GRN21-2S/657 | 19.6               | 16  | ٠  | •       | 6.I     |
| LED | GRN24-25/830 | 22.6               | 18  |    | ٠       | 6. I    |
| LED | GRN29-25/740 | 22.9               | 18  |    | ٠       | 6. I    |
| LED | GRN31-2S/657 | 28.8               | 24  |    | •       | 6.I     |
| LED | ECO23-2S/830 | 23                 | 12  |    | ٠       | 6.I     |
| LED | ECO28-2S/740 | 23.6               | 12  |    | ٠       | 6. I    |
| LED | ECO30-2S/657 | 27.2               | 16  |    | •       | 6. I    |
| LED | ECO35-2S/830 | 34                 | 18  |    | •       | 6.I     |
| LED | ECO43-2S/740 | 35.2               | 18  |    | ٠       | 6.I     |
| LED | ECO45-2S/657 | 40.2               | 24  | •  | •       | 6.1     |

## Mini Iridium LED BGS 451





**4411 102 65397** © 01/2019 Signify Holding. All rights reserved Data subject to change without notice Printed in Poland www.philips.com/lighting





4**4411 102 65397** © 01/2019 Signify Holding. All rights reserved Data subject to change without notice Printed in Poland www.philips.com/lighting



4411 102 65397 © 01/2019 Signify Holding. All rights reserved Data subject to change without notice Printed in Poland www.philips.com/lighting





© 2019 Signify Holding.

All rights reserved. This document contains information relating to the product portfolio of Signify which information may be subject to change. No representation or warranty as to the accuracy or completeness of the information included herein is given and any liability for any action in reliance thereon is disclaimed.