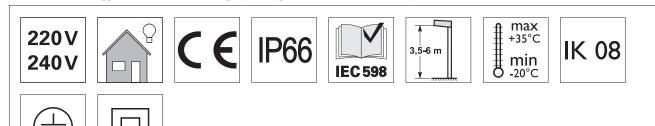

|     | LINE         | <b>W</b><br>+/-10% | LED | EL | (((•))) | )<br>kg |
|-----|--------------|--------------------|-----|----|---------|---------|
| LED | GRN16-25/830 | 16                 | 12  | •  | •       | 6.1     |
| LED | GRN20-25/740 | 16.8               | 12  | ٠  | •       | 6.I     |
| LED | GRN21-2S/657 | 19.6               | 16  | ٠  | •       | 6.I     |
| LED | GRN24-25/830 | 22.6               | 18  |    | ٠       | 6. I    |
| LED | GRN29-25/740 | 22.9               | 18  |    | ٠       | 6. I    |
| LED | GRN31-2S/657 | 28.8               | 24  |    | •       | 6.I     |
| LED | ECO23-2S/830 | 23                 | 12  |    | ٠       | 6.I     |
| LED | ECO28-2S/740 | 23.6               | 12  |    | ٠       | 6. I    |
| LED | ECO30-2S/657 | 27.2               | 16  |    | •       | 6. I    |
| LED | ECO35-2S/830 | 34                 | 18  |    | •       | 6.I     |
| LED | ECO43-2S/740 | 35.2               | 18  |    | ٠       | 6.I     |
| LED | ECO45-2S/657 | 40.2               | 24  | •  | •       | 6.1     |