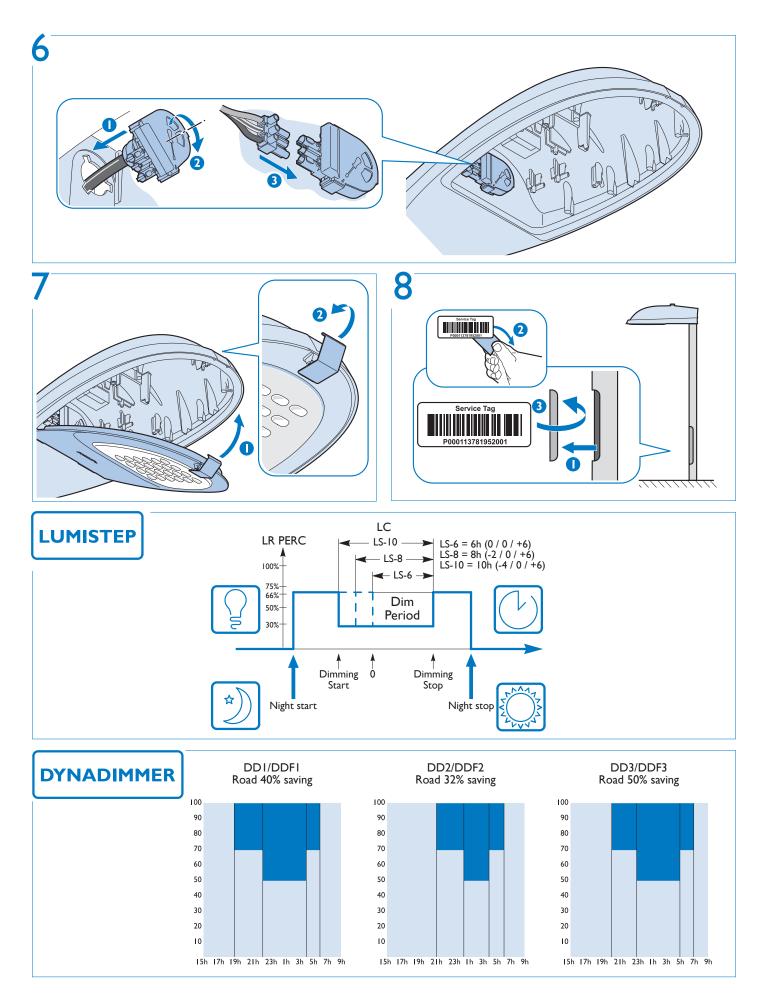

| 6.I     |
| LED | ECO23-2S/830 | 23                 | 12  |    | ٠       | 6.I     |
| LED | ECO28-2S/740 | 23.6               | 12  |    | ٠       | 6. I    |
| LED | ECO30-2S/657 | 27.2               | 16  |    | •       | 6. I    |
| LED | ECO35-2S/830 | 34                 | 18  |    | •       | 6.I     |
| LED | ECO43-2S/740 | 35.2               | 18  |    | ٠       | 6.I     |
| LED | ECO45-2S/657 | 40.2               | 24  | •  | •       | 6.1     |

## Mini Iridium LED BGS 451





**4411 102 65397** © 01/2019 Signify Holding. All rights reserved Data subject to change without notice Printed in Poland www.philips.com/lighting





4**4411 102 65397** © 01/2019 Signify Holding. All rights reserved Data subject to change without notice Printed in Poland www.philips.com/lighting



4411 102 65397 © 01/2019 Signify Holding. All rights reserved Data subject to change without notice Printed in Poland www.philips.com/lighting





© 2019 Signify Holding.

All rights reserved. This document contains information relating to the product portfolio of Signify which information may be subject to change. No representation or warranty as to the accuracy or completeness of the information included herein is given and any liability for any action in reliance thereon is disclaimed. The information presented in this document is not intended as any commercial offer and does not form part of any quotation or contract. Philips and the Philips Shield Emblem are registered trademarks of Koninklijke Philips N.V. All other trademarks are owned by Signify Holding or their respective owner