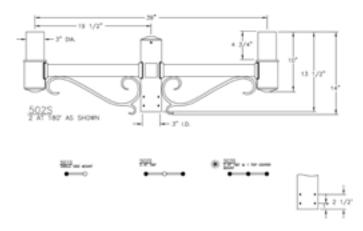

### **CONSTRUCTION:**

Bracket assembly consists of cast aluminum bracket ends with cast aluminum bottom caps, cast aluminum scrolls. Cast aluminum center hub with removable cast aluminum cap, 2" x 1/8" wall aluminum rectangular extruded horizontal arms, welded internal construction. When center mount lantern is specified, 1 piece of 3" dia. x .125" wall at 12" long aluminum tubing supplied instead of top cap. Tubing protrudes out of center hub 8".

#### MOUNTING

Bracket arms fit over 3" dia. post or tenon. See specification sheet for other bracket options.