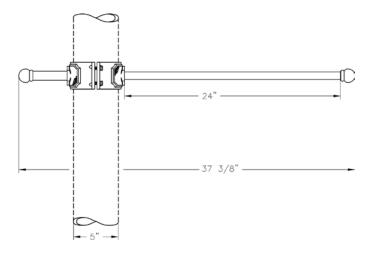

### Pole accessories

39-5 Banner arm

| Project:  |      |
|-----------|------|
| Location: |      |
| Cat.No:   |      |
| Туре:     |      |
| Lamps:    | Qty: |
| Notes:    |      |

## **Ordering Guide**

Example: 39-5 ABS 18

| Product Code | 39-5                                                                    | Banner Arm                                                                                                                                                                                                |
|--------------|-------------------------------------------------------------------------|-----------------------------------------------------------------------------------------------------------------------------------------------------------------------------------------------------------|
| Finish       | ABS ACP ARD ASI BLK BRN BRZ FGN GRA IRN RBZ SRT VBZ VCP VGN VTC WBZ WHT | Antique Brass Antique Copper Antique Red Antique Silver Black Brown Bronze Forest Green Granite Ironstone Rustic Bronze Shadow Rust Verde Bronze Verde Copper Verde Vintage Copper Weathered Bronze White |
| Length       | 18<br>24<br>30<br>36                                                    | 18"<br>24"<br>30"<br>36"                                                                                                                                                                                  |

### CONSTRUCTION:

Solid cast aluminum ladder rest. Cast aluminum bracket. Turned aluminum knob. 24 1/2" long 7/8" dia. heavy wall pipe threaded and welded to cast aluminum bracket. 5" dia. post order separately.

#### Width:

37 3/8"