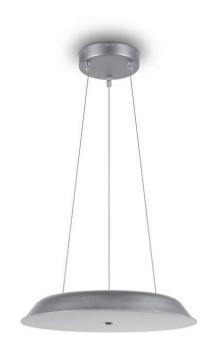

# Decorate your home with light

Bring stunning effects to your living room with a suspension light that adds a touch of modern playfullness, with the light either on or off.

### Design and finishing

Color: silverMaterial: metal

#### **Product dimensions & weight**

Height maximum: 150 cmHeight minimum: 50 cm

Length: 40 cmNet weight: 4.000 kgWidth: 40 cm