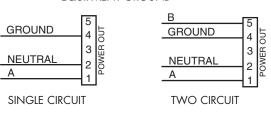

#### **WIRING DIAGRAM -**

| Color Legena |       |
|--------------|-------|
| A            | Black |
| В            | Red   |
| С            | *Blue |
| G            | Green |
| N            | White |