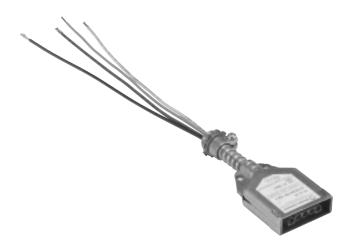

# **POWER DISTRIBUTION CABLE**

#### **APPLICATION -**

 Pre-fabrication cables replace conventional conduit and wire to distrubute branch circuits from the junction box for distribution, as required (optional component to the Power Interface).

#### **CONSTRUCTION -**

- Pre-wired with female (power-out), connector with 6" leads opposite end with 1/2" K.O. connector for mounting to as junction box by snapping into a standard 1/2" (7/8" diameter) knockout.
- Internal wires are #12 AWG THHN stranded copper, 600 volt, plus a bare #12 AWG solid tinned copper ground conductor.
- Cable head is 18 gauge steel, zinc plated.
- Single circuit, two circuit and three circuit cable sets are available.