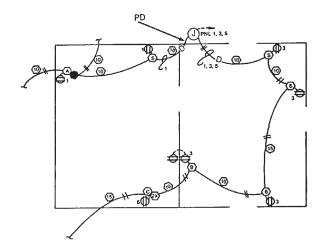

#### **WIRING DIAGRAM -**

| Color Legena |       |
|--------------|-------|
| A            | Black |
| В            | Red   |
| С            | *Blue |
| G            | Green |
| N            | White |