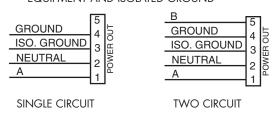

#### **WIRING DIAGRAM -**

| Color Legena |       |
|--------------|-------|
| A            | Black |
| В            | Red   |
| С            | *Blue |
| G            | Green |
| N            | White |

# EQUIPMENT AND ISOLATED GROUND

\*Exception: In Two Circuit, Two Neutral Application (not shown),wire C will be grey or white with a black stripe.