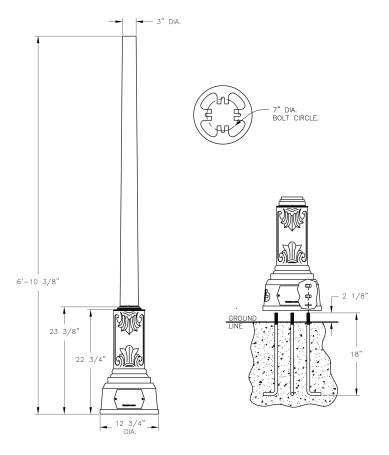

### Tenon/Top:

3" O.D.

### **Bolt Circle:**

7" dia.

#### **Anchor Rods:**

(4) 1/2" dia. x 18" long zinc plated steel

#### **Base Dimensions:**

12 3/4" dia. x 23 3/8"