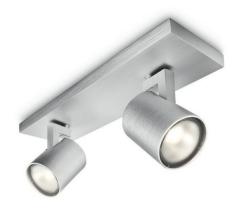

# High quality spot lamp without bulb

This industrial style double spot is small, slim and simple and fits perfectly into any modern interior. The silver aluminum housing complements the light source flawlessly. A striking decorative item with a rotating light source.

#### Easy-to-adjust spot head

The adjustable spot head is designed to direct the light where you need it most.

#### Design and finishing

Color: AluminiumMaterial: metal

· Housing Color: Aluminum