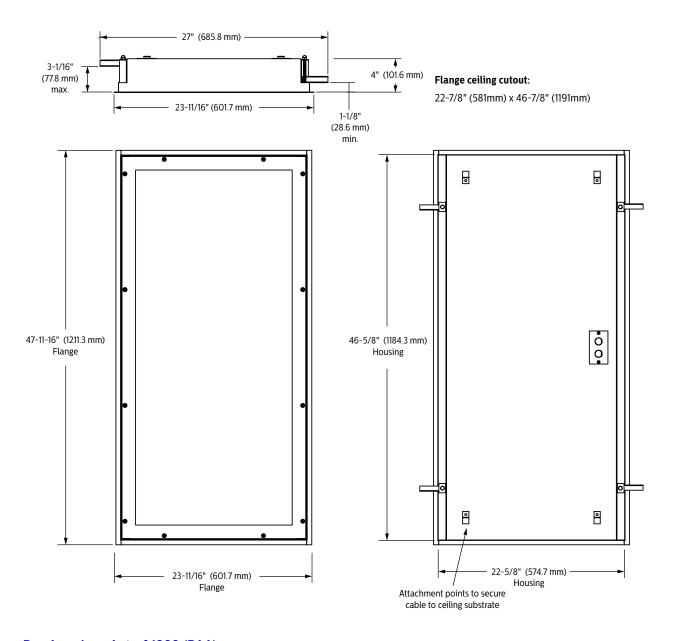

2 Green/2 White         50.0           2 Green/4 White         100.0           2 Green/6 White         150.0           4 Green/2 White         50.0 | LED Rows           Wattage         Lumens           2 Green/2 White         50.0         6250           2 Green/4 White         100.0         12500           2 Green/6 White         150.0         18000           4 Green/2 White         50.0         6250 | Wattage         Lumens         Wattage           2 Green/2 White         50.0         6250         55           2 Green/4 White         100.0         12500         55           2 Green/6 White         150.0         18000         55           4 Green/2 White         50.0         6250         110 |

## SSTR24 SurgiCare LED luminaire 2x4

## Surgical suite luminaire

#### **Dimensions**



#### Buy American Act of 1933 (BAA):

This product is manufactured in one of our US factories and, as of the date of this document, this product was considered a commercially available off-the-shelf (COTS) item meeting the requirements of the BAA. This BAA designation hereunder does not address (i) the applicability of, or availability of a waiver under, the Trade Agreements Act, or (ii) the "Buy America" domestic content requirements imposed on states, localities, and other non-federal entities as a condition of receiving funds administered by the Department of Transportation or other federal agencies. Prior to ordering, please visit www.signify.com/baa to view a current list of BAA-compliant products to confirm this product's current compliance.



© 2023 Signify Holding. All rights re