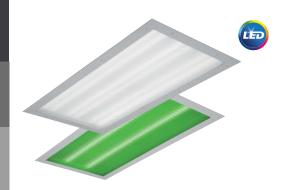

# **ALKCO**

SurgiCare LED 2x4

Surgical suite luminaire

Alkco SurgiCare LED luminaire is completely sealed for maximum protection in a surgical suite. The housing has no openings above the ceiling, and the door is gasketed to the housing with captive screws. Additionally, safety cables securely hold the door to the housing allowing for ease of maintenance making it the ideal addition to any healthcare facility.

## SSTR24 SurgiCare LED luminaire 2x4

### Surgical suite luminaire

#### SSTR24 White/Green

| LED Rows        | White                                                                    |                                                                                                                                                                                        | Green                                                                                                                                                                                                                                                         |                                                                                                                                                                                                                                                                                                         |
|-----------------|--------------------------------------------------------------------------|----------------------------------------------------------------------------------------------------------------------------------------------------------------------------------------|---------------------------------------------------------------------------------------------------------------------------------------------------------------------------------------------------------------------------------------------------------------|---------------------------------------------------------------------------------------------------------------------------------------------------------------------------------------------------------------------------------------------------------------------------------------------------------|
|                 | Wattage                                                                  | Lumens                                                                                                                                                                                 | Wattage                                                                                                                                                                                                                                                       | Lumens                                                                                                                                                                                                                                                                                                  |
| 2 Green/2 White | 50.0                                                                     | 6250                                                                                                                                                                                   | 55                                                                                                                                                                                                                                                            | 3250                                                                                                                                                                                                                                                                                                    |
| 2 Green/4 White | 100.0                                                                    | 12500                                                                                                                                                                                  | 55                                                                                                                                                                                                                                                            | 3250                                                                                                                                                                                                                                                                                                    |
| 2 Green/6 White | 150.0                                                                    | 18000                                                                                                                                                                                  | 55                                                                                                                                                                                                                                                            | 3250                                                                                                                                                                                                                                                                                                    |
| 4 Green/2 White | 50.0                                                                     | 6250                                                                                                                                                                                   | 110                                                                                                                                                                                                                                                           | 6450                                                                                                                                                                                                                                                                                                    |
| 6 Green/2 White | 50.0                                                                     | 6250                                                                                                                                                                                   | 165                                                                                                                                                                                                                                                           | 9800                                                                                                                                                                                                                                                                                                    |
|                 | 2 Green/2 White<br>2 Green/4 White<br>2 Green/6 White<br>4 Green/2 White | LED Rows         Wattage           2 Green/2 White         50.0           2 Green/4 White         100.0           2 Green/6 White         150.0           4 Green/2 White         50.0 | LED Rows           Wattage         Lumens           2 Green/2 White         50.0         6250           2 Green/4 White         100.0         12500           2 Green/6 White         150.0         18000           4 Green/2 White         50.0         6250 | Wattage         Lumens         Wattage           2 Green/2 White         50.0         6250         55           2 Green/4 White         100.0         12500         55           2 Green/6 White         150.0         18000         55           4 Green/2 White         50.0         6250         110 |