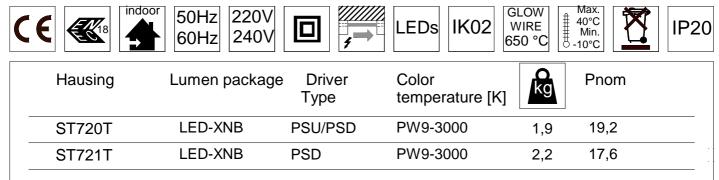

| PHILIPS          |  |
|------------------|--|
| True Fashion     |  |
| ST720T<br>ST721T |  |

ST721T