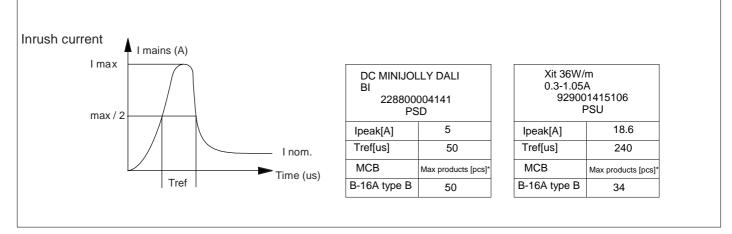

| PHILIPS          |  |
|------------------|--|
| True Fashion     |  |
| ST720T<br>ST721T |  |









ST721T









## © 2018 Signify Holding.

All rights reserved. This document contains information relating to the product portfolio of Signify which information may be subject to change. No representation or warranty as to the accuracy or completeness of the information included herein is given and any liability for any action in reliance thereon is disclaimed. The information presented in this document is not intended as any commercial offer and does not form part of any quotation or contract. Philips and the Philips Shield Emblem are registered trademarks of Koninklijke Philips N.V.. All other trademarks are owned by Signify Holding or their respective owners.

Signify Holding. The Netherlands