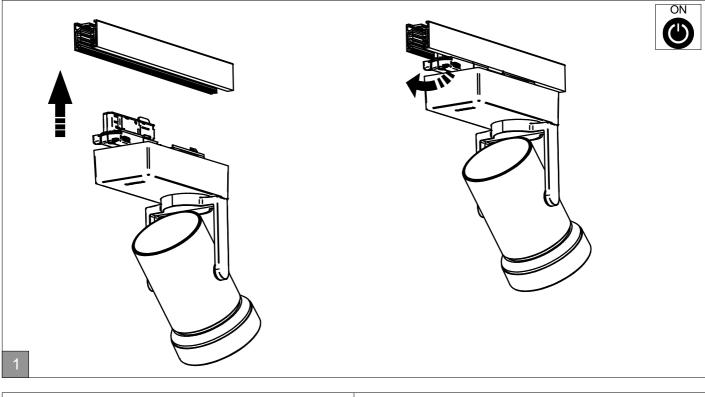

| PHILIPS          |  |
|------------------|--|
| True Fashion     |  |
| ST720T<br>ST721T |  |

ST721T