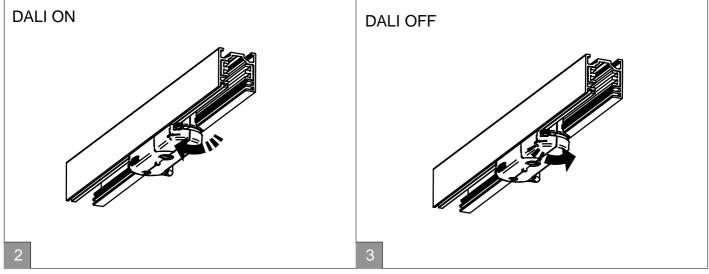

| PHILIPS          |  |
|------------------|--|
| True Fashion     |  |
| ST720T<br>ST721T |  |

ST721T