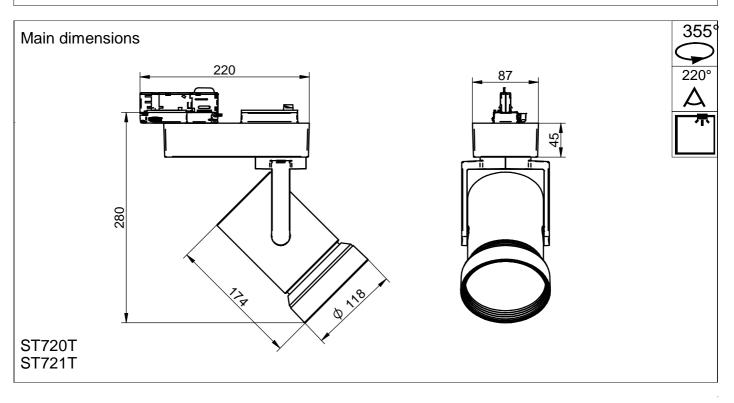

| PHILIPS          |  |
|------------------|--|
| True Fashion     |  |
| ST720T<br>ST721T |  |

ST721T