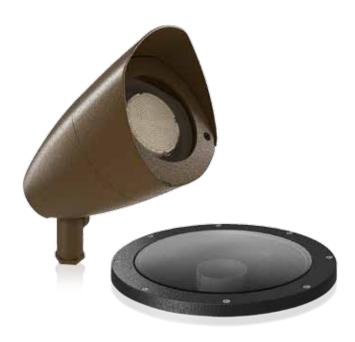

### **Technical Information**

IP Rating:

| Lumen Output:        | Approximately 1000                                               |
|----------------------|------------------------------------------------------------------|
|                      | to 3,500 lumens                                                  |
| Wattage:             | 9.5 to 34W                                                       |
| Input voltage range: | 120-277V                                                         |
| Optics:              | 20° Narrow flood,                                                |
|                      | 36° Medium flood,                                                |
|                      | 65° Wide flood                                                   |
| Lenses:              | B9 - Clear Flat                                                  |
|                      | SL43 - Clear flat, Walk over,<br>Linear spread,<br>Clear frosted |
| Color Temperature:   | 3000K, 4000K                                                     |
| Controls Solutions:  | 0-10V dimming driver                                             |
|                      | Slider switch with 5 preset light outputs.                       |
| Vandal Accessories:  | Vandal resistant switch                                          |
|                      |                                                                  |

# **B9** Accent dimensions

© 2016 Philips Lighting Holding B.V. All rights reserved. Philips reserves the right to make changes in specifications and/or to discontinue any product at any time without notice or obligation and will not be liable for any consequences resulting from the use of this publication.

# **SL43** Inground dimensions