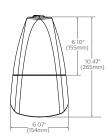

| 65° Wide flood                                                   |
| Lenses:              | B9 - Clear Flat                                                  |
|                      | SL43 - Clear flat, Walk over,<br>Linear spread,<br>Clear frosted |
| Color Temperature:   | 3000K, 4000K                                                     |
| Controls Solutions:  | 0-10V dimming driver                                             |
|                      | Slider switch with 5 preset light outputs.                       |
| Vandal Accessories:  | Vandal resistant switch                                          |
|                      |                                                                  |

# **SL43** Inground dimensions







# **B9** Accent dimensions







© 2016 Philips Lighting Holding B.V. All rights reserved. Philips reserves the right to make changes in specifications and/or to discontinue any product at any time without notice or obligation and will not be liable for any consequences resulting from the use of this publication.

IP66 rated luminaire - B9
IP67 rated luminaire - SL43



Philips Lighting North America Corporation 200 Franklin Square Drive, Somerset, NJ 08873 Tel. 855-486-2216

Philips Lighting Canada Ltd. 281 Hillmount Rd, Markham, ON, Canada L6C 2S3 Tel. 800-668-9008