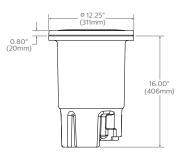

|
|                      | 65° Wide flood                                                   |
| Lenses:              | B9 - Clear Flat                                                  |
|                      | SL43 - Clear flat, Walk over,<br>Linear spread,<br>Clear frosted |
| Color Temperature:   | 3000K, 4000K                                                     |
| Controls Solutions:  | 0-10V dimming driver                                             |
|                      | Slider switch with 5 preset light outputs.                       |
| Vandal Accessories:  | Vandal resistant switch                                          |
|                      |                                                                  |

# **SL43** Inground dimensions







# **B9** Accent dimensions







© 2016 Philips Lighting Holding B.V. All rights reserved. Philips reserves the right to make changes in specifications and/or to discontinue any product at any time without notice or obligation and will not be liable for any consequences resulting from the use of this publication.

IP66 rated luminaire - B9
IP67 rated luminaire - SL43



Philips Lighting North America Corporation 200 Franklin Square Drive, Somerset, NJ 08873 Tel. 855-486-2216

Philips Lighting Canada Ltd. 281 Hillmount Rd, Markham, ON, Canada L6C 2S3 Tel. 800-668-9008