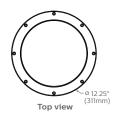

|
|                      | 65° Wide flood                                                   |
| Lenses:              | B9 - Clear Flat                                                  |
|                      | SL43 - Clear flat, Walk over,<br>Linear spread,<br>Clear frosted |
| Color Temperature:   | 3000K, 4000K                                                     |
| Controls Solutions:  | 0-10V dimming driver                                             |
|                      | Slider switch with 5 preset light outputs.                       |
| Vandal Accessories:  | Vandal resistant switch                                          |
|                      |                                                                  |

# **SL43** Inground dimensions







# **B9** Accent dimensions







© 2016 Philips Lighting Holding B.V. All rights reserved. Philips reserves the right to make changes in specifications and/or to discontinue any product at any time without notice or obligation and will not be liable for any consequences resulting from the use of this publication.

IP66 rated luminaire - B9
IP67 rated luminaire - SL43



Philips Lighting North America Corporation 200 Franklin Square Drive, Somerset, NJ 08873 Tel. 855-486-2216

Philips Lighting Canada Ltd. 281 Hillmount Rd, Markham, ON, Canada L6C 2S3 Tel. 800-668-9008