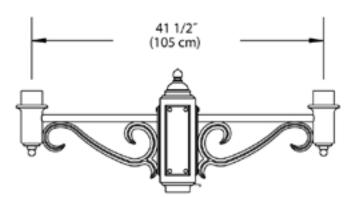

# Urban

### Arm bracket

# PTH2330 Triple





## **Ordering Guide**

Example: PTH2330 P3 A

| Product Code  | PTH2330     | Triple                                             |
|---------------|-------------|----------------------------------------------------|
| Post diameter | P3<br>P4    | 3" Post Mount<br>4" Post Mount                     |
| Finish        | A B G H   J | Black<br>White<br>Verde<br>Bronze<br>Gray<br>Green |

## **Specifications**

### HOUSING:

 $356\ HM$  high-strength, low-copper, proprietary cast aluminum alloy .

#### **FINISH**

Thermoset polyester powdercoat is electrostatically applied after a five-stage conversion cleaning process and bonded by heat fusion thermosetting. Laboratory tested for superior weatherability and fade resistance in accordance with ASTM B117 specifications. For larger projects wher