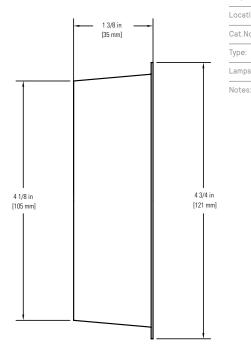

# **Track Lighting**

**Alcyon HID** 

23NST6 Snoot T6 39/70W

| Qty: |      |
|------|------|
|      | Qty: |

**Ordering Information** 

| ordoring information |                |                                |                            |
|----------------------|----------------|--------------------------------|----------------------------|
| Catalog Number       | Finish         | Description                    | Compatible with Luminaires |
| 23SNT6AL             | Matte Aluminum | Snoot for Alcyon HID 39/70W T6 | 23S39T6 and 23S70T6        |
| 23SNT6BK             | Matte Black    |                                | LLABO Series               |
| 23SNT6WH             | Matte White    |                                |                            |