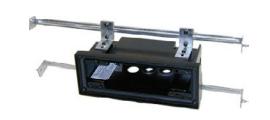

## Landscape

**Step Light Accessories** 

MAKNS New stud wall construction mounting kit

| Project:  |      |
|-----------|------|
| Location: |      |
| Cat.No:   |      |
| Туре:     |      |
| Lamps:    | Qty: |
| Notes:    |      |

| <b>Ordering Guide</b> |
|-----------------------|
|-----------------------|

Example: MAKNS

| Product Code | MAKNS | New Stud Wall Construction |
|--------------|-------|----------------------------|
|              |       | Mounting Kit               |