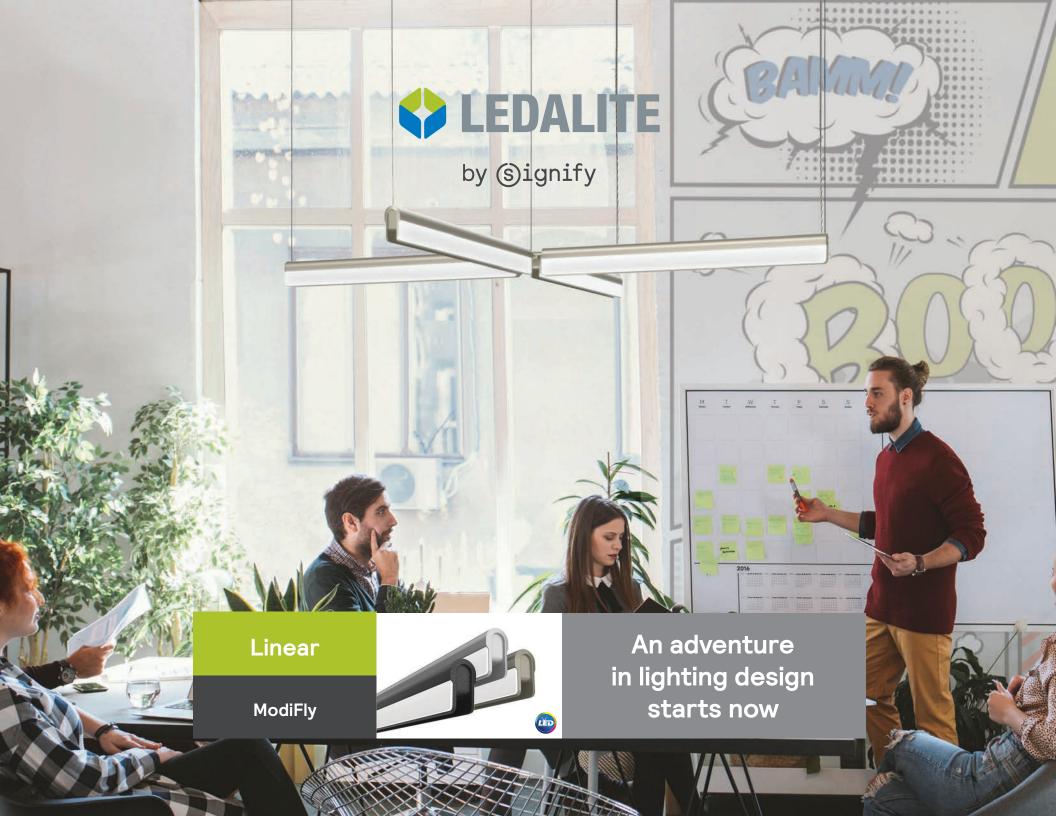

# They say heroes aren't born... they are created.

It's time to liberate with light.

Agile and sophisticated, a new action hero has burst onto the scene, ModiFly suspended by Ledalite.

Harness the ultimate flexibility of on-site articulation of luminaires. Create one-of-a-kind designs with unique shapes and precision angles.

## Lighting designs that evoke a sense of wonder

From the depths of your creativity, comes something powerful and original.

ModiFly lets your vision fly free and unencumbered. Whether it be pods of pendants floating under sky-high ceilings, a canopy of suspended hexagons linking in a luminous web or well-defined squares perched at varying heights for a geometric yet whimsical space - ModiFly comes to your design rescue.