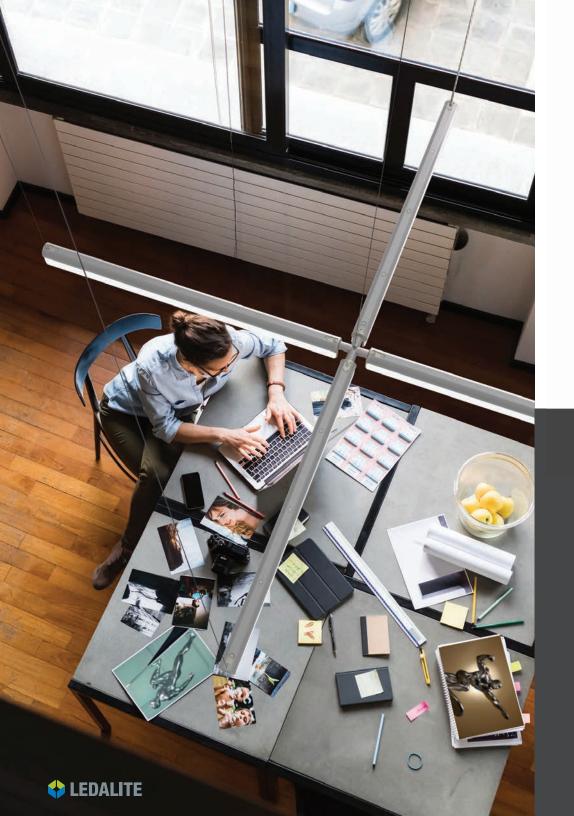

It's time for your office, retail and learning spaces to step out of the shadows...

Put the light exactly where it's needed with continuous rows of ModiFly. With efficacies up to 134lm/W and a batwing distribution, allow the brilliance of your space to prevail.