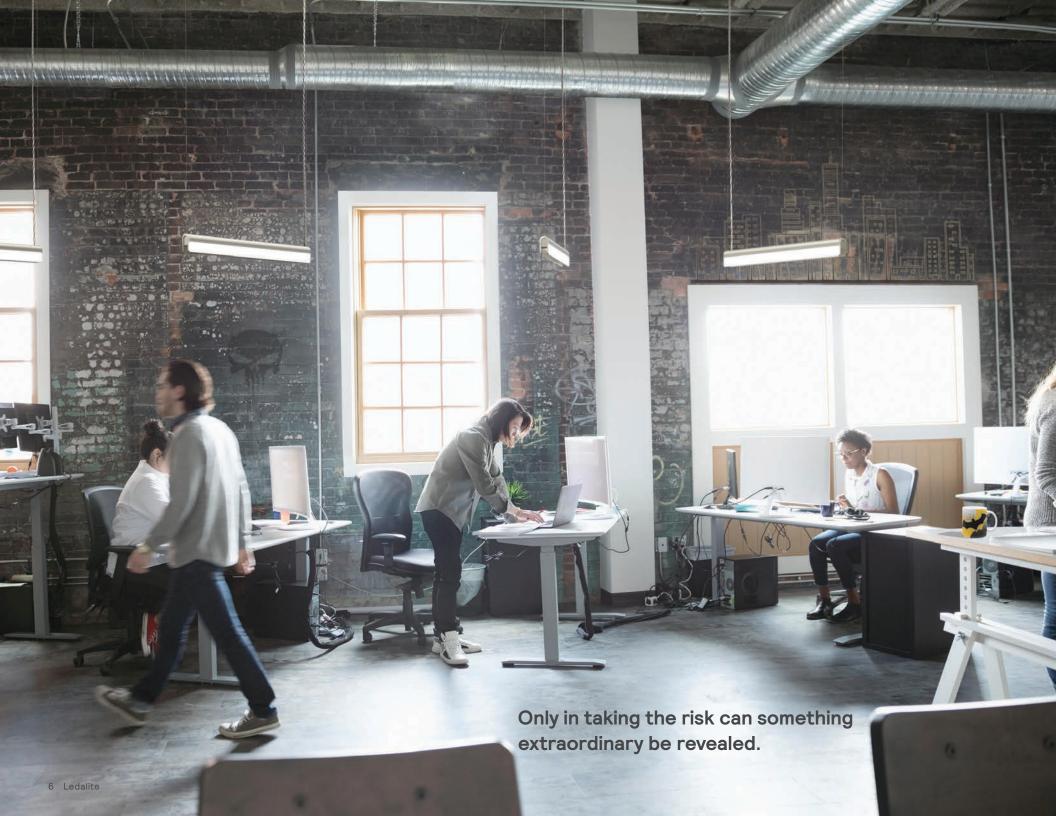

It's time for your office, retail and learning spaces to step out of the shadows...

Put the light exactly where it's needed with continuous rows of ModiFly. With efficacies up to 134lm/W and a batwing distribution, allow the brilliance of your space to prevail.