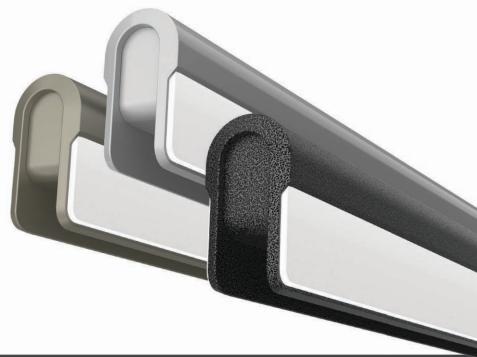

Dazzle your clients with striking new metallic finish options shown above - Hero Gold, Silver Nova or Venom Black - as well as our traditional choices of black, white and titanium.