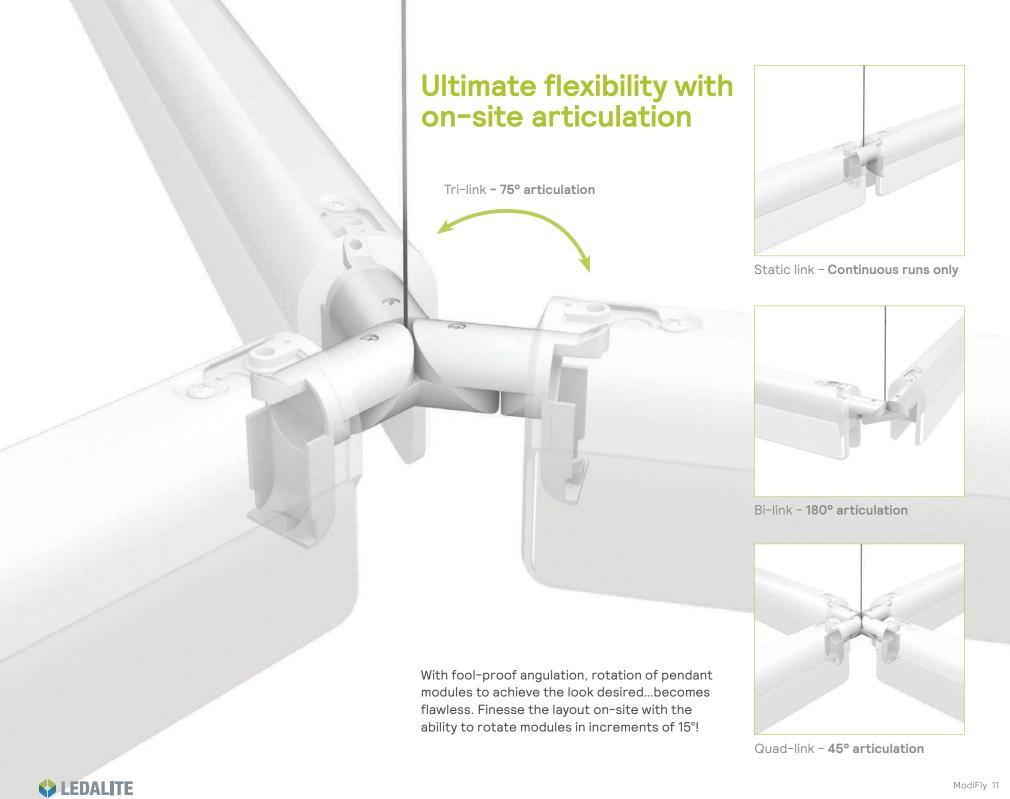

outine patterns.

Remember, courageous designers can always use a superhero sidekick.







Order Code: SQRE Order Code: HEXA Order Code: OCTA









Order Code: WHY Order Code: CRSS Order Code: MOLE

#### An endless array of patterns

ModiFly allows for ultimate flexibility, making lighting the key element of architectural design. These predefined patterns are just a handful of examples of the shapes ModiFly has to offer. Go simple, or go big - ModiFly can help you achieve your luminous design vision.









It's time for your office, retail and learning spaces to step out of the shadows...

Put the light exactly where it's needed with continuous rows of ModiFly. With efficacies up to 134lm/W and a batwing distribution, allow the brilliance of your space to prevail.





















## ModiFly... fully connected & ready to go

#### SpaceWise DT

- SpaceWise is an easy to use, flexible, wireless lighting system.
- It allows you to create customized light zones in your office space, achieve high savings through LED technology and different dimming options, increase employee comfort through better quality of light and option to personalize light settings.

www.philips.com/spacewise

Note: SpaceWise DT sensor shown at right.

#### **Interact Pro**

- Interact Pro allows you to control and personalize lighting, and provides data insights for small and medium sized businesses.
- With Philips Interact Ready lighting products, you're ready to connect to the cloud-based Interact Pro app in 5 simple steps.
- The app and intuitive dashboard give you the power to quickly and