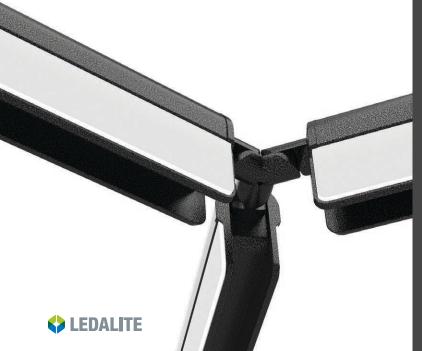

nate routine patterns.

Remember, courageous designers can always use a superhero sidekick.







Order Code: SQRE Order Code: HEXA Order Code: OCTA









Order Code: WHY Order Code: CRSS Order Code: MOLE

#### An endless array of patterns

ModiFly allows for ultimate flexibility, making lighting the key element of architectural design. These predefined patterns are just a handful of examples of the shapes ModiFly has to offer. Go simple, or go big - ModiFly can help you achieve your luminous design vision.









It's time for your office, retail and learning spaces to step out of the shadows...

Put the light exactly where it's needed with continuous rows of ModiFly. With efficacies up to 134lm/W and a batwing distribution, allow the brilliance of your space to prevail.





















## ModiFly... fully connected & ready to go

#### SpaceWise DT

- SpaceWise is an easy to use, flexible, wireless lighting system.
- It allows you to create customized light zones in your office space, achieve high savings through LED technology and different dimming options, increase employee comfort through better quality of light and option to personalize light settings.

www.philips.com/spacewise

Note: SpaceWise DT sensor shown at right.

#### **Interact Pro**

- Interact Pro allows you to control and personalize lighting, and provides data insights for small and medium sized businesses.
- With Philips Interact Ready lighting products, you're ready to connect to the cloud-based Interact Pro app in 5 simple steps.
- The app and intuitive dashboard give you the power to quickl