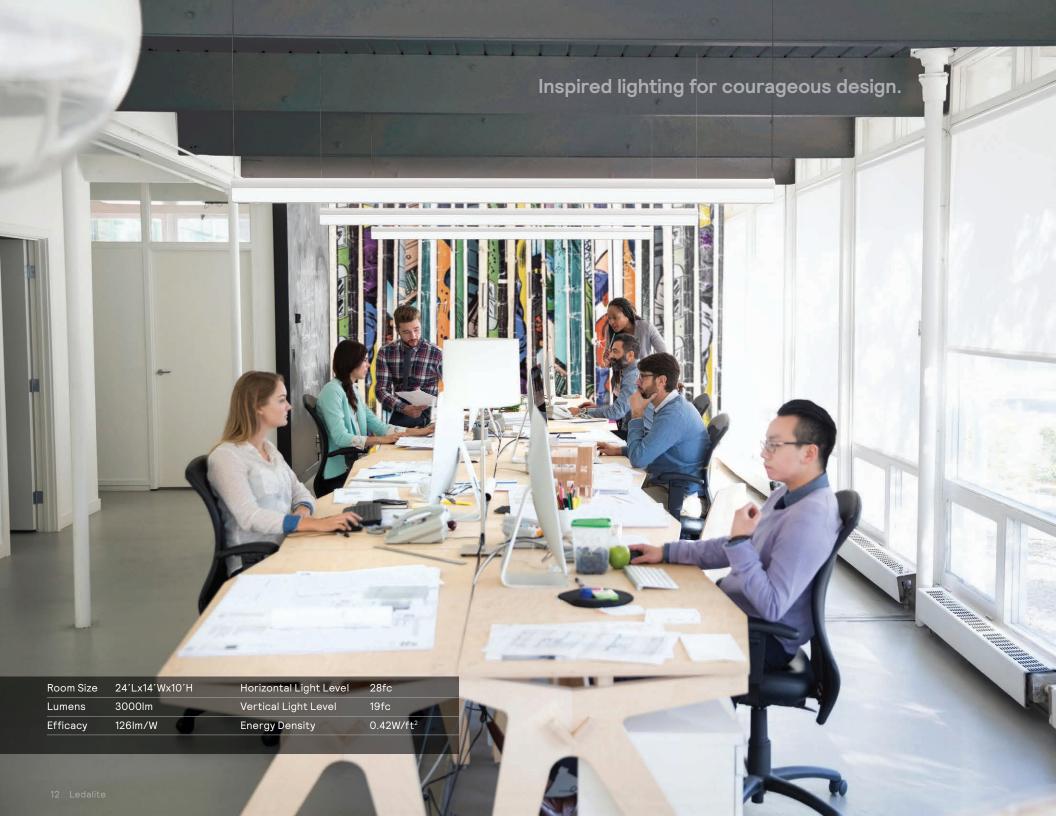

It's time for your office, retail and learning spaces to step out of the shadows...

Put the light exactly where it's needed with continuous rows of ModiFly. With efficacies up to 134lm/W and a batwing distribution, allow the brilliance of your space to prevail.