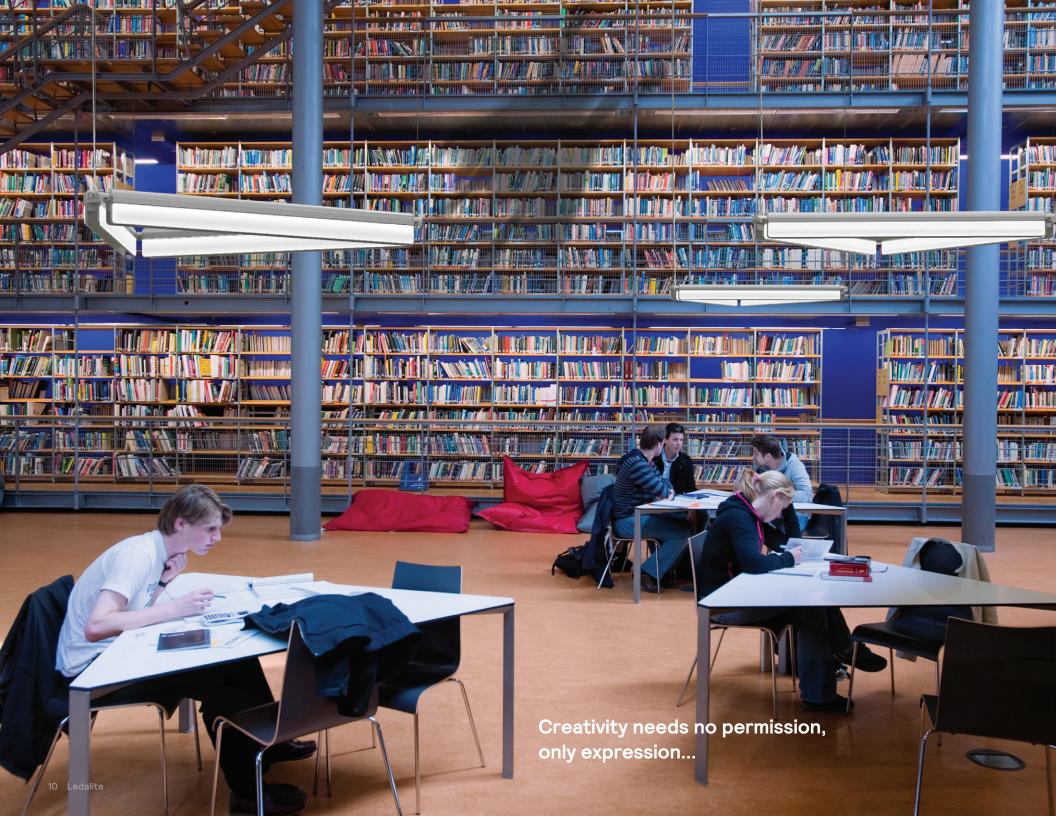

It's time for your office, retail and learning spaces to step out of the shadows...

Put the light exactly where it's needed with continuous rows of ModiFly. With efficacies up to 134lm/W and a batwing distribution, allow the brilliance of your space to prevail.