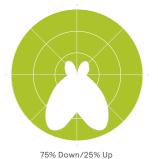

It's time for your office, retail and learning spaces to step out of the shadows...

Put the light exactly where it's needed with continuous rows of ModiFly. With efficacies up to 134lm/W and a batwing distribution, allow the brilliance of your space to prevail.

#### Lumen packages

Distribution

CCT/CRI

Standard drivers

Voltages

Wiring options

Auxiliary circuit Integral battery pack

Ceiling types