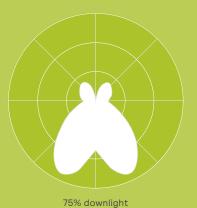

It's time for your office, retail and learning spaces to step out of the shadows...

Put the light exactly where it's needed with continuous rows of ModiFly. With efficacies up to 134lm/W and a batwing distribution, allow the brilliance of your space to prevail.