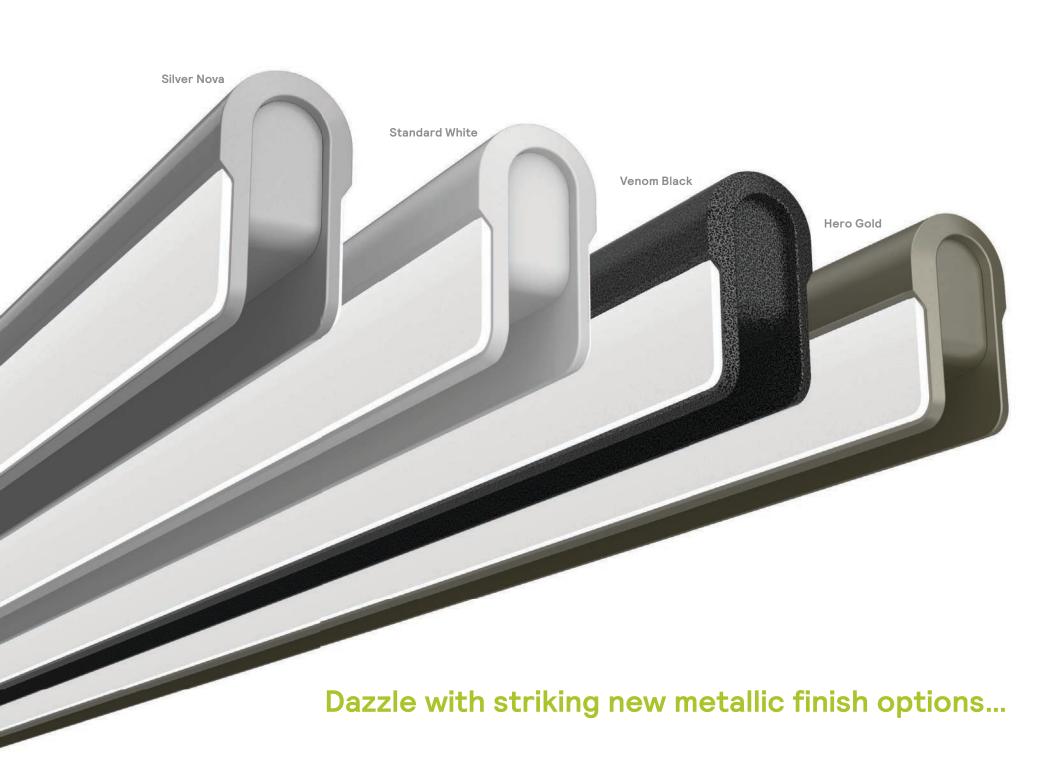

Dazzle your clients with striking new metallic finish options shown above - Hero Gold, Silver Nova or Venom Black - as well as our traditional choices of black, white and titanium.