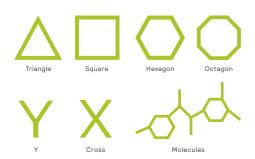

## Lighting designs that evoke a sense of wonder

From the depths of your creativity, comes something powerful and original.

ModiFly lets your vision fly free and unencumbered. Whether it be pods of pendants floating under sky-high ceilings, a canopy of suspended hexagons linking in a luminous web or well-defined squares perched at varying heights for a geometric yet whimsical space - ModiFly comes to your design rescue.

Now you have backup for your lighting challenges that may even inspire exciting new concepts or rejuvenate routine patterns.

Remember, courageous designers can always use a superhero sidekick.

Order Code: SQRE Order Code: HEXA Order Code: OCTA

Order Code: WHY Order Code: CRSS Order Code: MOLE

#### An endless array of patterns

ModiFly allows for ultimate flexibility, making lighting the key element of architectural design. These predefined patterns are just a handful of examples of the shapes ModiFly has to offer. Go simple, or go big - ModiFly can help you achieve your luminous design vision.

#### Predefined & custom shapes