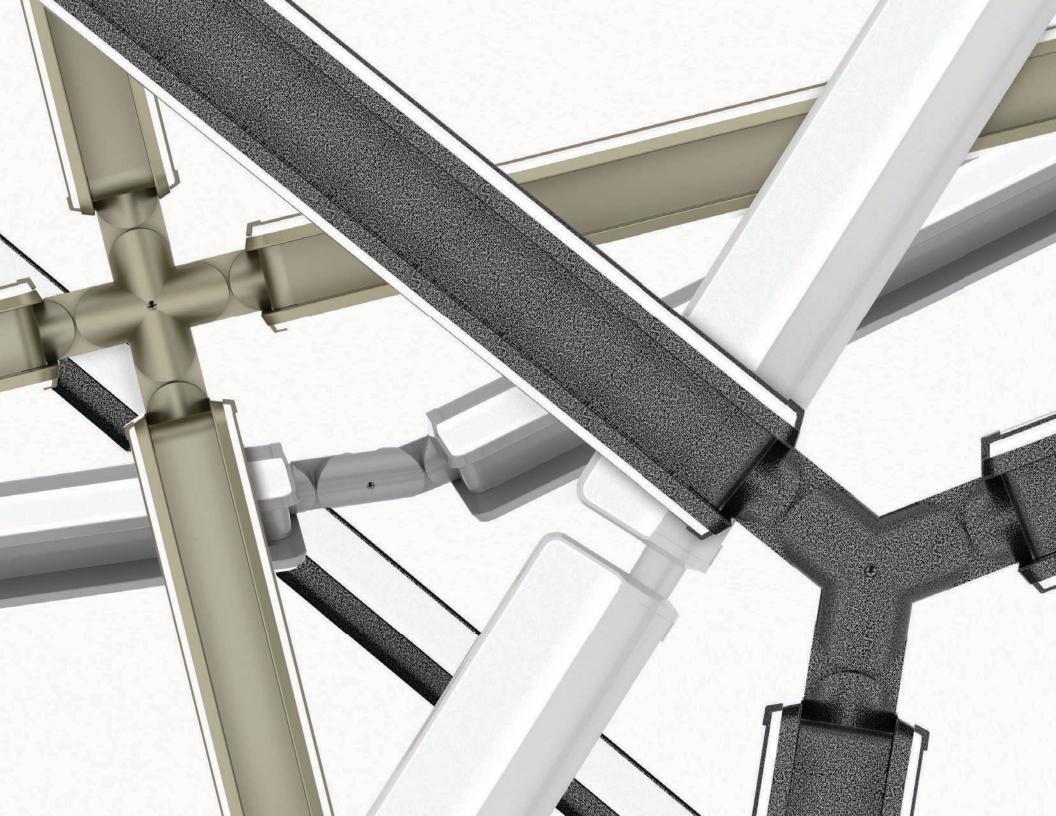

#### **Articulating links**

#### An endless array of patterns

ModiFly allows for ultimate flexibility, making lighting the key element of architectural design. These predefined patterns are just a handful of examples of the shapes ModiFly has to offer. Go simple, or go big - ModiFly can help you achieve your luminous design vision.