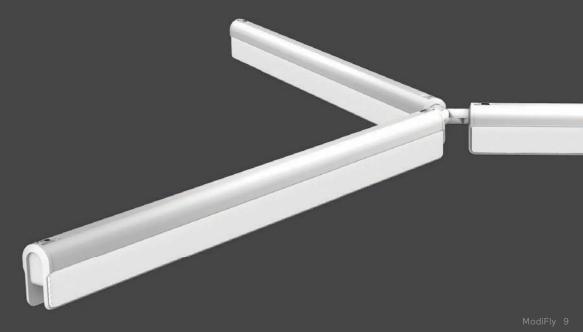

# They say heroes aren't born... they are created.

It's time to liberate with light.

Agile and sophisticated, a new action hero has burst onto the scene, ModiFly suspended by Ledalite.

Harness the ultimate flexibility of on-site articulation of luminaires. Create one-of-a-kind designs with unique shapes and precision angles.

## Lighting designs that evoke a sense of wonder

From the depths of your creativity, comes something powerful and original.

ModiFly lets your vision fly free and unencumbered. Whether it be pods of pendants floating under sky-high ceilings, a canopy of suspended hexagons linking in a luminous web or well-defined squares perched at varying heights for a geometric yet whimsical space - ModiFly comes to your design rescue.