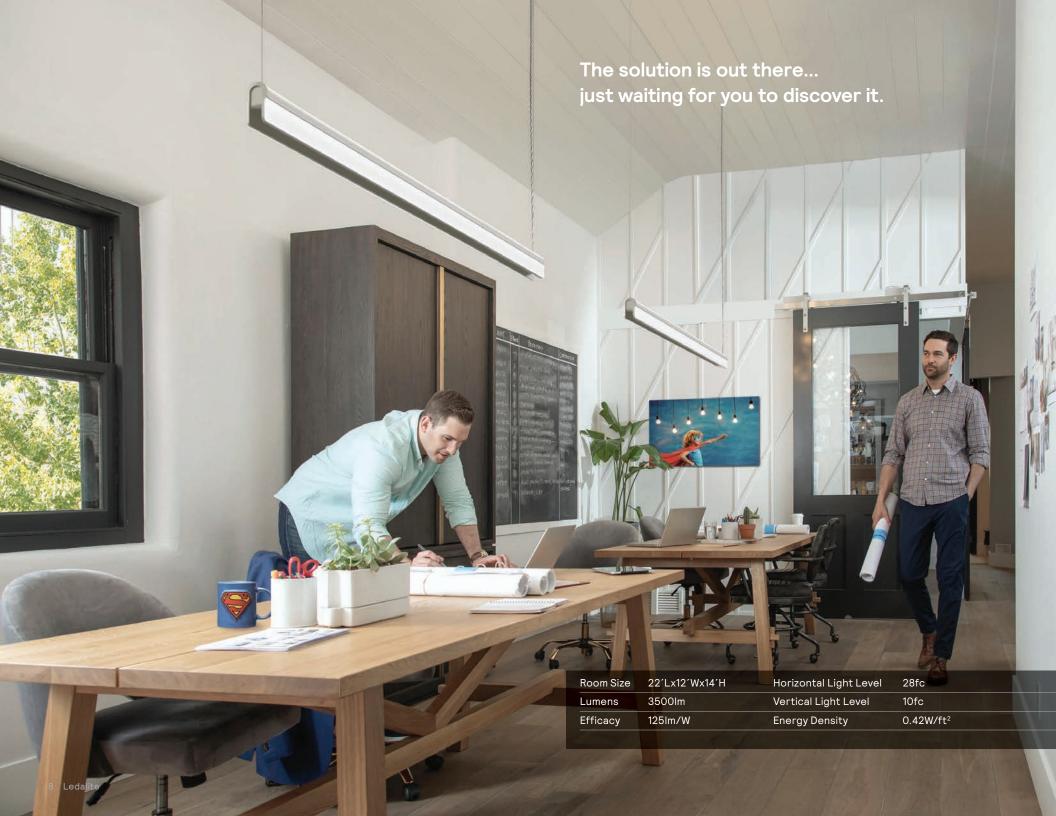

It's time for your office, retail and learning spaces to step out of the shadows...

Put the light exactly where it's needed with continuous rows of ModiFly. With efficacies up to 134lm/W and a batwing distribution, allow the brilliance of your space to prevail.