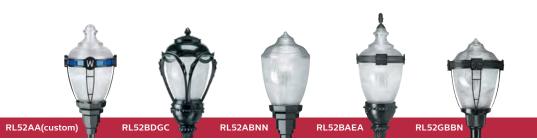

## RL32/RL52 LED refractive post top

Lumen range: 3,560 - 12,399 Wattage range: 39 - 104 Efficacy range: 82 - 132

Narrow body styles