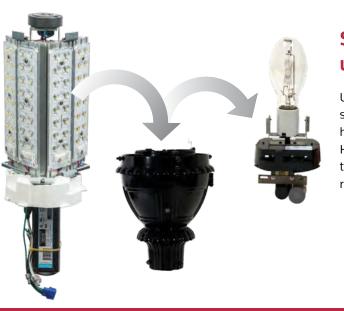

#### Simple retrofit and upgrade installation

Upgrading a Hadco luminaire from a traditional lamp source to today's LED energy saving technology doesn't have to mean a replacement of an entire luminaire. Hadco's LumiLock provides a quick retrofit solution. Just twist out the existing LumiLock two part assembly and replace it with the LumiLock LED GX4 system. That's it!