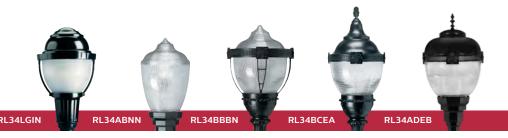

# RL34/RL54 LED refractive post top

Lumen range: 3,024-12,454 Wattage range: 39-104 Efficacy range: 70-132

Wide body styles