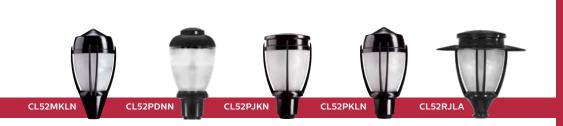

## CL32/CL52 LED refractive post top

Lumen range: 3,560 - 12,399 Wattage range: 39 - 104 Efficacy range: 82 - 132

Contemporary narrow body styles