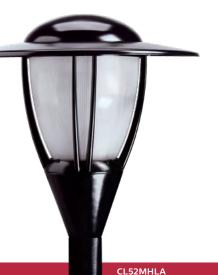

## CL32/CL52 LED refractive post top

Lumen range: 3,560 - 12,399 Wattage range: 39 - 104 Efficacy range: 82 - 132

Contemporary narrow body styles