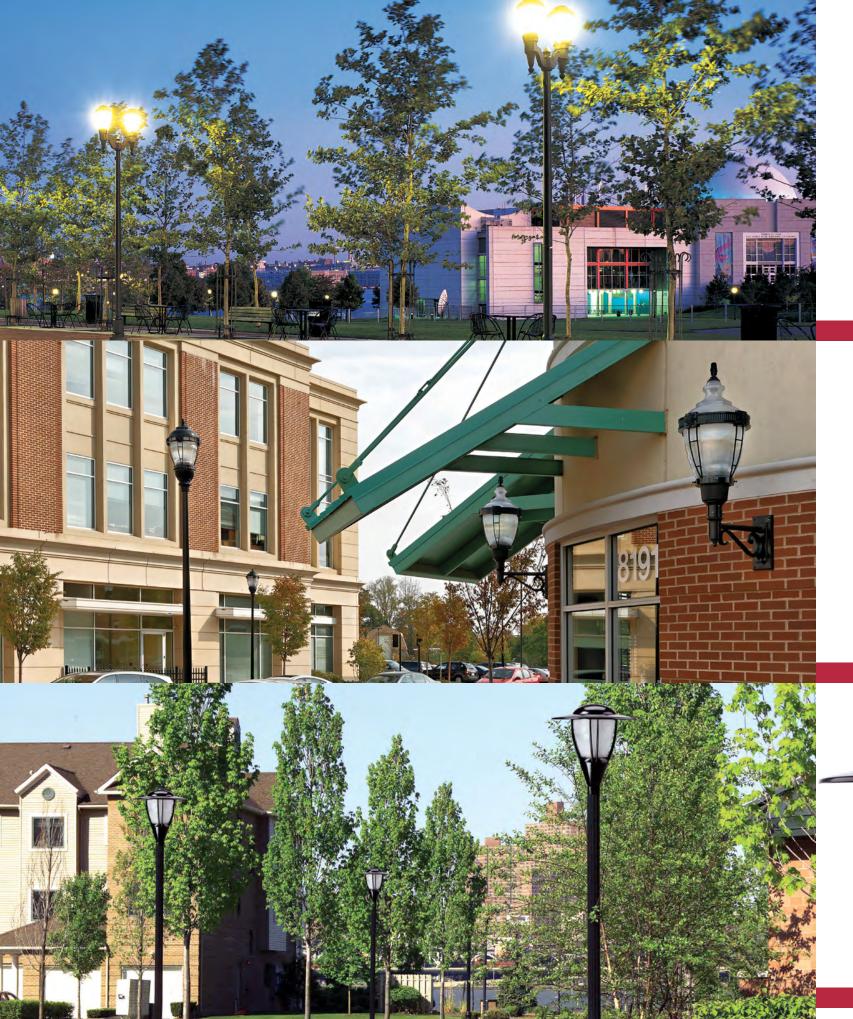

# Upgrade with versatile style

Whether you are looking to beautify or add a sense of security and well-being to your outdoor space, the highly configurable Hadco LED refractive post tops paired with the latest LumiLock light engine GX4 will definitely help you achieve your goals. A multitude of exterior luminaire styles allow you to create promenades and areas exuding timeless, historical charm both day and night. The configurable LED light engine GX4 is an ideal alternative to HID sources, providing you with significant energy savings, and more choices for light levels, optics and controls.

#### From simple dimming to state of the art connected lighting solutions

Further versatility can be achieved by incorporating our standalone and connected outdoor LED lighting solutions. From dimming that saves energy, to real-time alerts that enable quicker and more effective maintenance response, Hadco LED refractive post tops with connected lighting solutions provide even greater savings and adaptability to your project requirements.