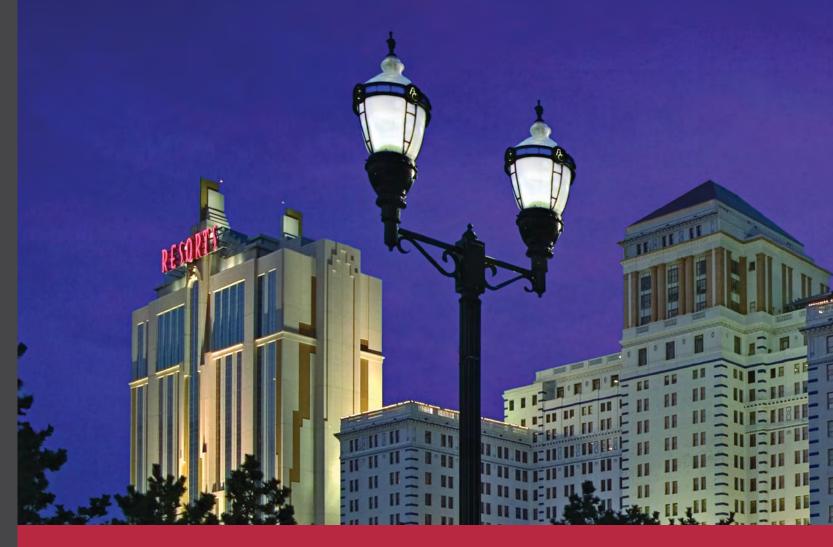

# Upgrade with versatile style

Whether you are looking to beautify or add a sense of security and well-being to your outdoor space, the highly configurable Hadco LED refractive post tops paired with the latest LumiLock light engine GX4 will definitely help you achieve your goals. A multitude of exterior luminaire styles allow you to create promenades and areas exuding timeless, historical charm both day and night. The configurable LED light engine GX4 is an ideal alternative to HID sources, providing you with significant energy savings, and more choices for light levels, optics and controls.

Because these post tops are renowned to offer the timeless historical aesthetic for that hometown and traditional feel for urban spaces, we now provide the option to order a 5 or 7 pin receptacle inside the luminaire so there is no need for external hardware or components detracting from the decorative aesthetic of the luminaire.