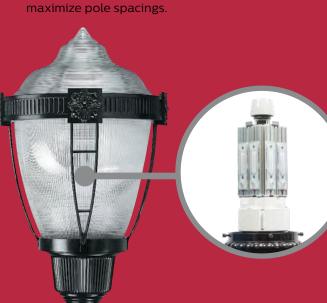

#### Versatility in light -Short optics/Wide optics

The new Lumilock LED light engine in the RL and CL Series now includes even more selection beyond the typical type 3 or type 5 distributions. A new option includes the ability to choose between a Short or Wide optic distribution. Choose the Short optic if the requirement is to place more light under the pole and maximize uniformity, or use the Wide optic to

Short optics

Wide optics