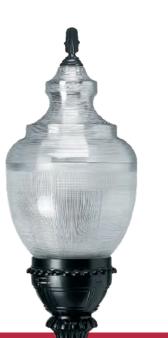

# RL34/RL54 LED refractive post top

Lumen range: 3,024-12,454 Wattage range: 39-104 Efficacy range: 70-132

Wide body styles

## RL32/RL52 LED refractive post top

Lumen range: 3,560 - 12,399 Wattage range: 39 - 104 Efficacy range: 82 - 132

Narrow body styles

## CL32/CL52 LED refractive post top

Lumen range: 3,560 - 12,399 Wattage range: 39 - 104 Efficacy range: 82 - 132

Contemporary narrow body styles