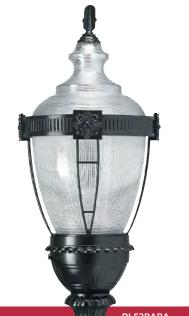

# RL34/RL54 LED refractive post top

Lumen range: 3,024-12,454 Wattage range: 39-104 Efficacy range: 70-132

Wide body styles