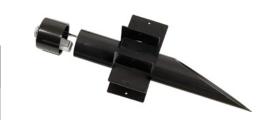

#### **ACCESSORIES:**

Black 19" [494mm] PVC mounting stake with integral 75W Electronic Transformer. 3" [78mm] O.D. ABS cap with threaded 1/2" [13mm] NPS hub. To be used with 12 volt fixtures (sold separately) and 120 volt power source.