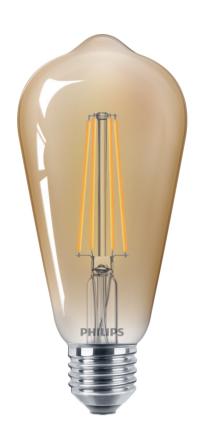

## Designed to be seen, looks good on and off

· Vintage style LED

### Vintage (2000K & 2200K)

Imagine the vintage look of traditional lighting with the benefits of LED. With Philips Vintage LED filament bulbs, you can have the classic look you love, with the energy-efficiency you need. Gives the traditional color and amber glow of

old-fashioned incandescent lighting. The clear amber tinted glass bulb, brass finish base, and retro styling of the LED filament add a vintage flair to the decorative lighting in your home. The intricate swirling filament offers a cozy and warm ambience.