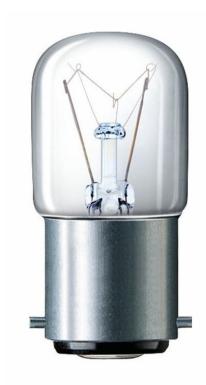

# Appliance Lamp

Tubular lamp for application use: cooker hood, refrigerator, microwave oven, sewing machine.

#### **Bulb characteristics**

· Socket: B15

· Lamp shape code: T22

### Luminaire fit

· Shape: T22