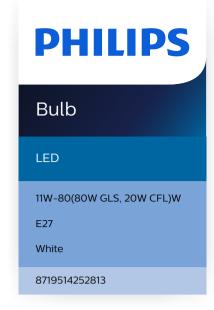

#### **Packaging information**

EAN: 8719514252813EOC: 871951425281300

 Product title: LEDBright 11W E27 3000K 230V 1CT/12 APR

#### **Power consumption**

Power factor: 0.5Voltage: 220-240 VWattage: 11 W

· Wattage equivalent: 80 W

# **Bulb dimensions**

Socket: F27

Height: 11.05 cmWidth: 6 cm

#### **Light characteristics**

Beam angle: 150 degree(s)
Color rendering index (CRI): 80
Color temperature: 3000 K
Nominal luminous flux: 1200 lm
Warm-up time to 60% light: instant full light

· Color Code: 830 | CCT of 3000K