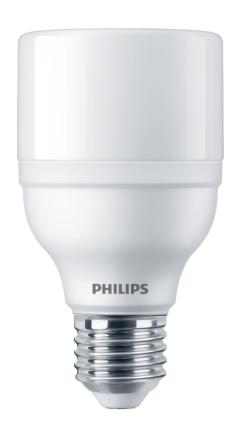

# Bright LED lighting with excellent light quality

State-of-the-art LED light bulb providing a general lighting solution for daily indoor activities. You will save on energy costs immediately and reduce the frequency of bulb replacements, without compromising on the quality of your lighting.

#### **Bulb characteristics**

Dimmable: NoIntended use: IndoorLamp shape: T60

# **Bulb dimensions**

Socket: F27

Height: 11.05 cmWidth: 6 cm