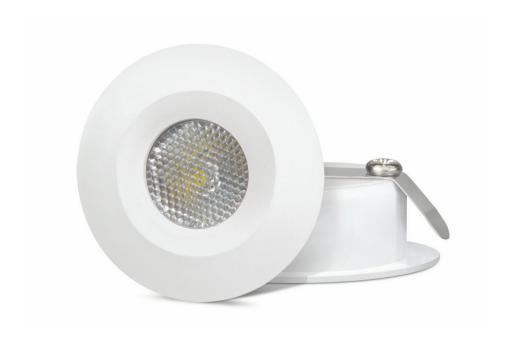

# Superior light and style

Elegant spotlight with focussed beam to highlight the objects, walls and décor, Super Slim structure with integrated driver; can be used inside the cabinets also

# **Light effect**

· Bright and focused beam

### Bright and focused beam

Focus light on objects, a dining table or other interiors to draw attention to particular stylings.