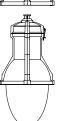

## HADCO

by (s) ignify

Outdoor

TXF9

**LEDGINE** Teardrop

#### External features and benefits

(N) cast neck or (P) pipe threaded mounting options Low-copper cast aluminum housing

Two globe options: (GF) Flat Glass (KL) Long Acrylic ORT technology (optical rib technology) globe

#### **Specifications**

TXF9 (GF) Flat Glass

Dimensions - 23  $^{13}$ /16" (H) x 18  $^{3}$ /8" (W) Weight - 25 lbs EPA - 2.00 sq. ft.

TXF9 (KL) Long Acrylic

Dimensions – 37  $^{7}$ /8"(H) x 18  $^{3}$ /8"(W) Weight – 32 lbs EPA – 2.60 sq. ft.