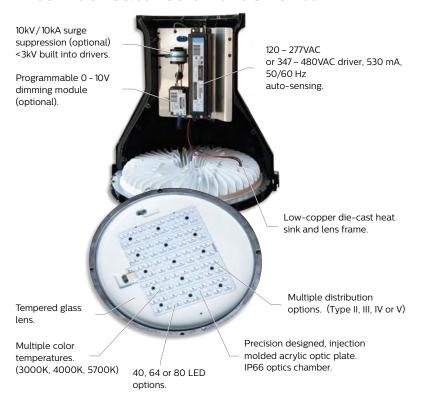

uses, parking lots and retail centers.



### **LEDGINE** TXF9

#### Teardrop

#### **Product description**

The Hadco TXF9 teardrop is an excellent solution for LED outdoor lighting. This teardrop uses the LEDGINE platform which maximizes energy savings and provides uniform and comfortable white light. The design and performance work in several applications including residential streets, city streets, campuses, parking lots and retail centers. The TXF9 is a great solution for new installations or replacing a variety of HID sources.

#### External features and benefits

(N) cast neck or (P) pipe threaded mounting options Low-copper cast aluminum housing

Two globe options: (GF) Flat Glass (KL) Long Acrylic ORT technology (optical rib technology) globe

#### Internal features and benefits



#### **Specifications**



TXF9 (GF) Flat Glass

Dimensions - 23  $^{13}$ /16" (H) x 18  $^{3}$ /8" (W) Weight - 25 lbs EPA - 2.00 sq. ft.

TXF9 (KL) Long Acrylic

Dimensions – 37  $^{7}$ /8"(H) x 18  $^{3}$ /8"(W) Weight – 32 lbs EPA – 2.60 sq. ft.





 $The information\ presented\ in\ this\ document\ is\ not\ intended\ as\ any\ commercial\ offer\ and\ does\ not\ form\ part\ of\ any\ quotation\ or\ contract.$ 



2019 Signify Holding. All rights reserved. This document contains information relating to the product portfolio of Signify which information may be subject to change. No representation or warranty as to the accuracy or completeness of the nformation included herein is given and any liability for any action in reliance thereor s disclaimed. All trademarks are owned by Signify H