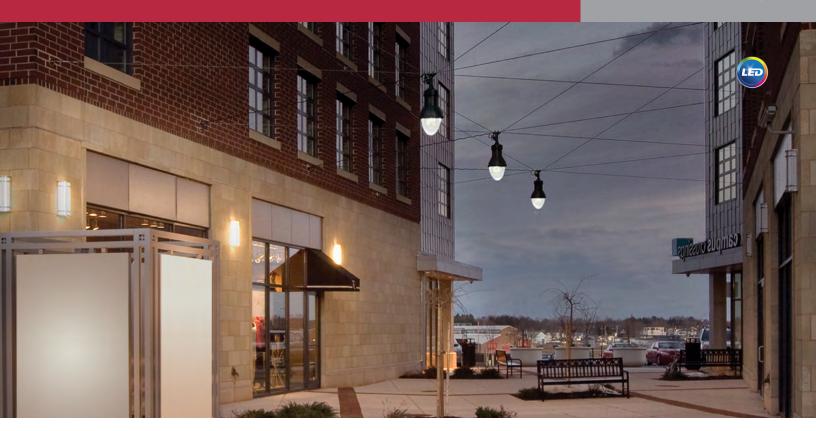

# Sustainability embodied

Hadco's TXF9 LED teardrop seamlessly replaces HID technology while maintaining that traditional "teardrop" look. The Teardrop uses latest LED technology which maximizes energy savings and lowered maintenance cost to reduce your total cost of ownership. By combining modern LED technology and traditional design, the Teardrop LED luminaires are perfectly suited for several applications including residential streets, city streets, campuses, parking lots and retail centers.