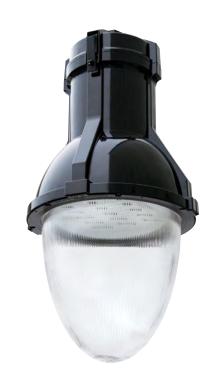

#### **Product description**

The Hadco TXF9 teardrop is an excellent solution for LED outdoor lighting. This teardrop uses the LEDGINE platform which maximizes energy savings and provides uniform and comfortable white light. The design and performance work in several applications including residential streets, city streets, campuses, parking lots and retail centers. The TXF9 is a great solution for new installations or replacing a variety of HID sources.

#### External features and benefits

(N) cast neck or (P) pipe threaded mounting options Low-copper cast aluminum housing

Two globe options: (GF) Flat Glass (KL) Long Acrylic ORT technology (optical rib technology) globe

#### **Specifications**

TXF9 (GF) Flat Glass

Dimensions - 23  $^{13}$ /16" (H) x 18  $^{3}$ /8" (W) Weight - 25 lbs EPA - 2.00 sq. ft.

TXF9 (KL) Long Acrylic

Dimensions – 37  $^{7}$ /8"(H) x 18  $^{3}$ /8"(W) Weight – 32 lbs EPA – 2.60 sq. ft.