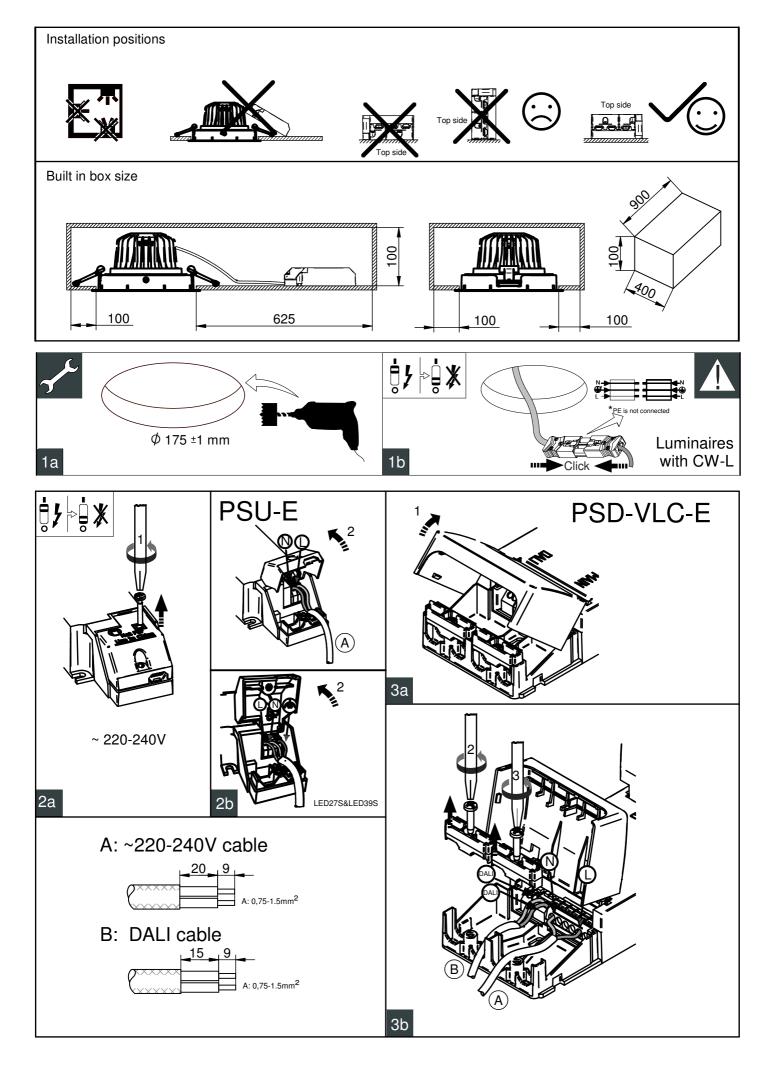

material.

The luminaire shall be installed by a qualified electrician and wired in accordance with the latest IEE electrical regulations or the national requirements.
 Caution, risk of electric shock. The light source of this luminaire is not replaceable, when the light source

reaches its end of life the whole luminaire shell be replaced. The driver shall only be replaced by the manufacturer or his service agent or a smiliar qulified person.

© 2018 Signify Holding. All rights reserved. This document contains information relating to the product portfolio of Signify which information may be subject tochange. No representation or warranty as to the accuracy or completeness of the information included herein is given and any liability for any action in reliance thereon is disclaimed. The information presented in this document is not intended as any commercial offer and does not form part of any quotation or contract. Philips and the Philips Shield Emblem are registered trademarks of Koninklijke Philips N.V.. All other trademarks are owned by Signify Holding or their respective owners.