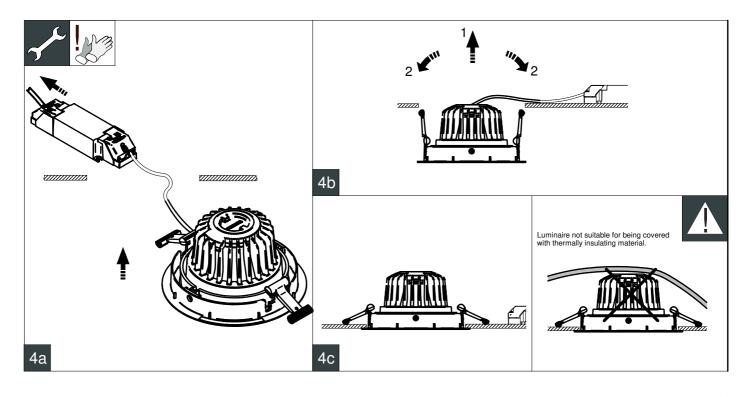

material.

The luminaire shall be installed by a qualified electrician and wired in accordance with the latest IEE electrical regulations or the national requirements.
 Caution, risk of electric shock. The light source of this luminaire is not replaceable, when the light source

reaches its end of life the whole luminaire shell be replaced. The driver shall only be replaced by the manufacturer or his service agent or a smiliar qulified person.

© 2018 Signify Holding. All rights reserved. This document contains information relating to the product portfolio of Signify which information may be subject tochange. No representation or warranty as to the accuracy or completeness of the information included herein is given and any liability for any action in reliance thereon is disclaimed. The information presented in this document is not intended as any commercial offer and does not form part of any quotation or contract. Philips and the Philips Shield Emblem are registered trademarks of Koninklijke Philips N.V.. All other trademarks are owned by Signify Holding or their respective owners.