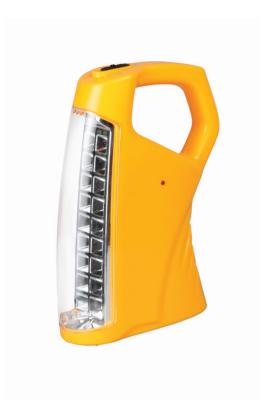

# Light when you need it most

Overcharge & deep discharge protection. Portable lantern. Highly efficient LED for bright unflickering light

#### Design and finishing

Color: YellowMaterial: Plastic