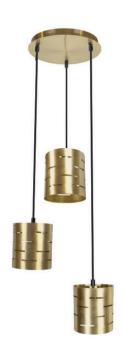

# Classical Indian appeal

Beautiful light pattern. Matt gold for superior finish

### Design and finishing

· Color: Gold

· Material: Aluminium

### Miscellaneous

 Especially designed for: Living- & Bedroom

· Style: Modern

Type: Ceiling Lights