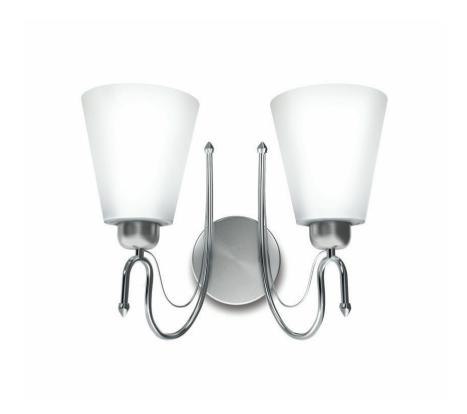

# Unique Aesthetic

Designed for energy saving lamps. Premium material & finish

# **Premium quality**

• Durable metallic housing

### Design and finishing

Color: ChromeMaterial: Metal

#### Miscellaneous

Especially designed for: Home office& Study

Style: FunctionalType: Wall Lights