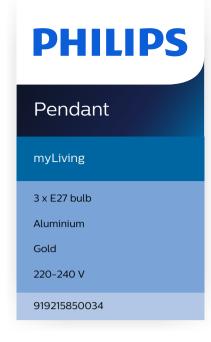

# Specifications

### **Bulb characteristics**

Intended use: Indoor

## Design and finishing

· Color: Gold

· Material: Aluminium

### Extra feature/accessory incl.

· Adjustable height: Yes

• Premium quality material: Yes

### Miscellaneous

• Especially designed for: Living- & Bedroom

Style: Modern

Type: Ceiling Lights

#### **Service**

· Warranty: 1 year(s)

### **Technical specifications**

Mains power: 220-240 V

· LED: No

· Built in LED: No

• Energy class included light source: no

bulb included

Number of bulbs: 3

· Wattage bulb included: 23

• IP code: IP20

· Class of protection: Class I

· Light source replaceable: Yes

### Packaging dimensions and weight

• EAN/UPC - product: 8718291241577

• Net weight: 2.25 kg

· Gross weight: 1.15 kg

• Height: 34.3 cm

Length: 33.5 cmWidth: 33.5 cm

· Material number (12NC):

919215850034