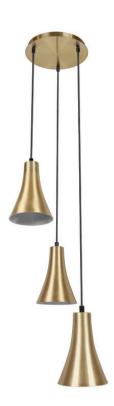

# Classical Indian appeal

Beautiful light pattern. Matt gold for superior finish

# **Premium quality**

• Die-casted aluminum for a premium look and feel

## Design and finishing

· Color: Gold

· Material: Aluminium

### Miscellaneous

• Especially designed for: Living- & Bedroom

Style: Modern

Type: Ceiling Lights