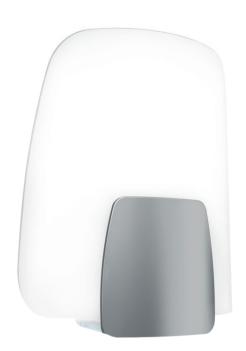

# Unique Aesthetic

Designed for energy saving lamps. Premium material & finish

### **Light effect**

- Provides a bright white light
- · Special formulated coating insures a more glare-free light

#### Design and finishing

Color: GreyMaterial: Plastic