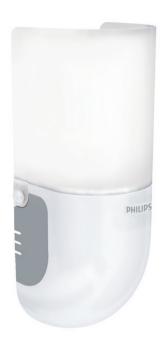

# Unique Aesthetic

Designed for energy saving lamps. Premium material & finish

## Easy installation

No more hassle in installation. Just fix or hang securely on the wall and plug in, now this luminaire is ready to light on.

### Design and finishing

Color: GreyMaterial: Plastic