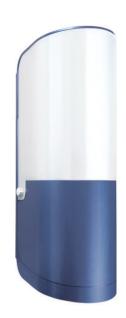

# Unique Aesthetic

Designed for energy saving lamps. Premium material & finish

#### Design and finishing

Color: GreyMaterial: Plastic

#### Miscellaneous

Especially designed for: Home office& Study

Style: FunctionalType: Wall Lights