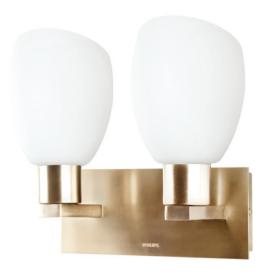

# Unique Aesthetic

Designed for energy saving lamps. Premium material & finish

# Indulge your sense of style

Frosted glass

# Durable metallic housing Frosted glass

Frosted glass combines a matt white look with the elegance of glass material, blending perfectly in any interior.

### Design and finishing

Color: BronzeMaterial: Metal

#### Miscellaneous

Especially designed for: Home office& Study

Style: Functional

• Type: Wall Lights