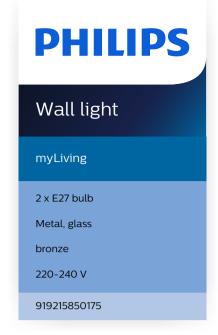

# Specifications

### Design and finishing

Color: BronzeMaterial: Metal

### **Technical specifications**

• Mains power: 220-240 V

Energy class included light source: no bulb included

· Number of bulbs: 2

· Wattage bulb included: 23W

· IP code: IP20

 $\boldsymbol{\cdot}$  Class of protection: Class I

# Packaging dimensions and weight

• EAN/UPC - product: 8718291792246

Net weight: 1.6 kgGross weight: 2.15 kg

Height: 15 cmLength: 22.7 cm

· Width: 22.7 cm

• Material number (12NC):

919215850175

Issue date: 2024-02-02 Version: 0.334 © 2024 Signify Holding. All rights reserved. Signify does not give any representation or warranty as to the accuracy or completeness of the information included herein and shall not be liable for any action in reliance thereon. The information presented in this document is not intended as any commercial offer and does not form part of any quotation or contract, unless otherwise agreed by Signify. Philips and the Philips Shield Emblem are registered trademarks of Koninklijke Philips