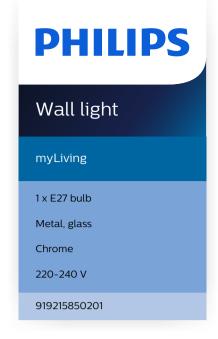

### Design and finishing

· Color: Chrome · Material: Metal

#### Miscellaneous

· Especially designed for: Home office & Study

Style: Functional

· Type: Wall Lights

### **Technical specifications**

· Mains power: 220-240 V

· Energy class included light source: no bulb included

Number of bulbs: 1

· Wattage bulb included: 23W

· IP code: IP20

· Class of protection: Class I

### Packaging dimensions and weight

• EAN/UPC - product: 8718699686666

· Net weight: 0.68 kg · Gross weight: 1.05 kg

· Height: 22 cm · Length: 19.5 cm · Width: 14.5 cm

· Material number (12NC):

919215850201