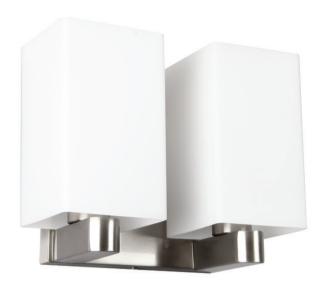

# Clean contemporary design

Fits perfectly into any home. Ideal to pair with Hue bulbs. Premium material

### Indulge your sense of style

Frosted glass

### Durable metallic housing Frosted glass

Frosted glass combines a matt white look with the elegance of glass material, blending perfectly in any interior.