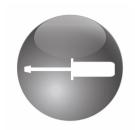

### **Easy installation**

· Easy installation

### Easy installation

No more hassle in installation. Just fix or hang securely on the wall and plug in, now this luminaire is ready to light on.