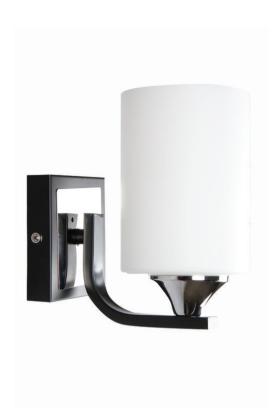

# Clean contemporary design

Fits perfectly into any home. Ideal to pair with Hue bulbs. Premium material

### **Premium quality**

· Durable metallic housing

# Indulge your sense of style

Frosted glass

# Durable metallic housing Frosted glass

Frosted glass combines a matt white look with the elegance of glass material, blending perfectly in any interior.

### Design and finishing

Color: BlackMaterial: Metal