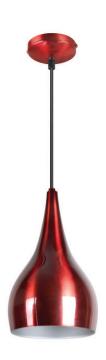

## Design and finishing

· Color: Red

· Material: Aluminium

### Miscellaneous

 Especially designed for: Living- & Bedroom

· Style: Modern

Type: Ceiling Lights