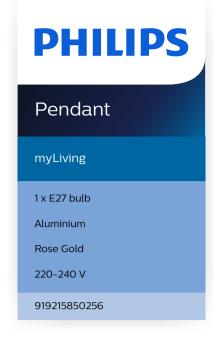

### Packaging dimensions and weight

• EAN/UPC - product: 8718696434864

• Net weight: 0.58 kg

• Gross weight: 0.75 kg

Height: 36 cmLength: 19 cm

• Width: 19 cm

· Material number (12NC):

919215850256